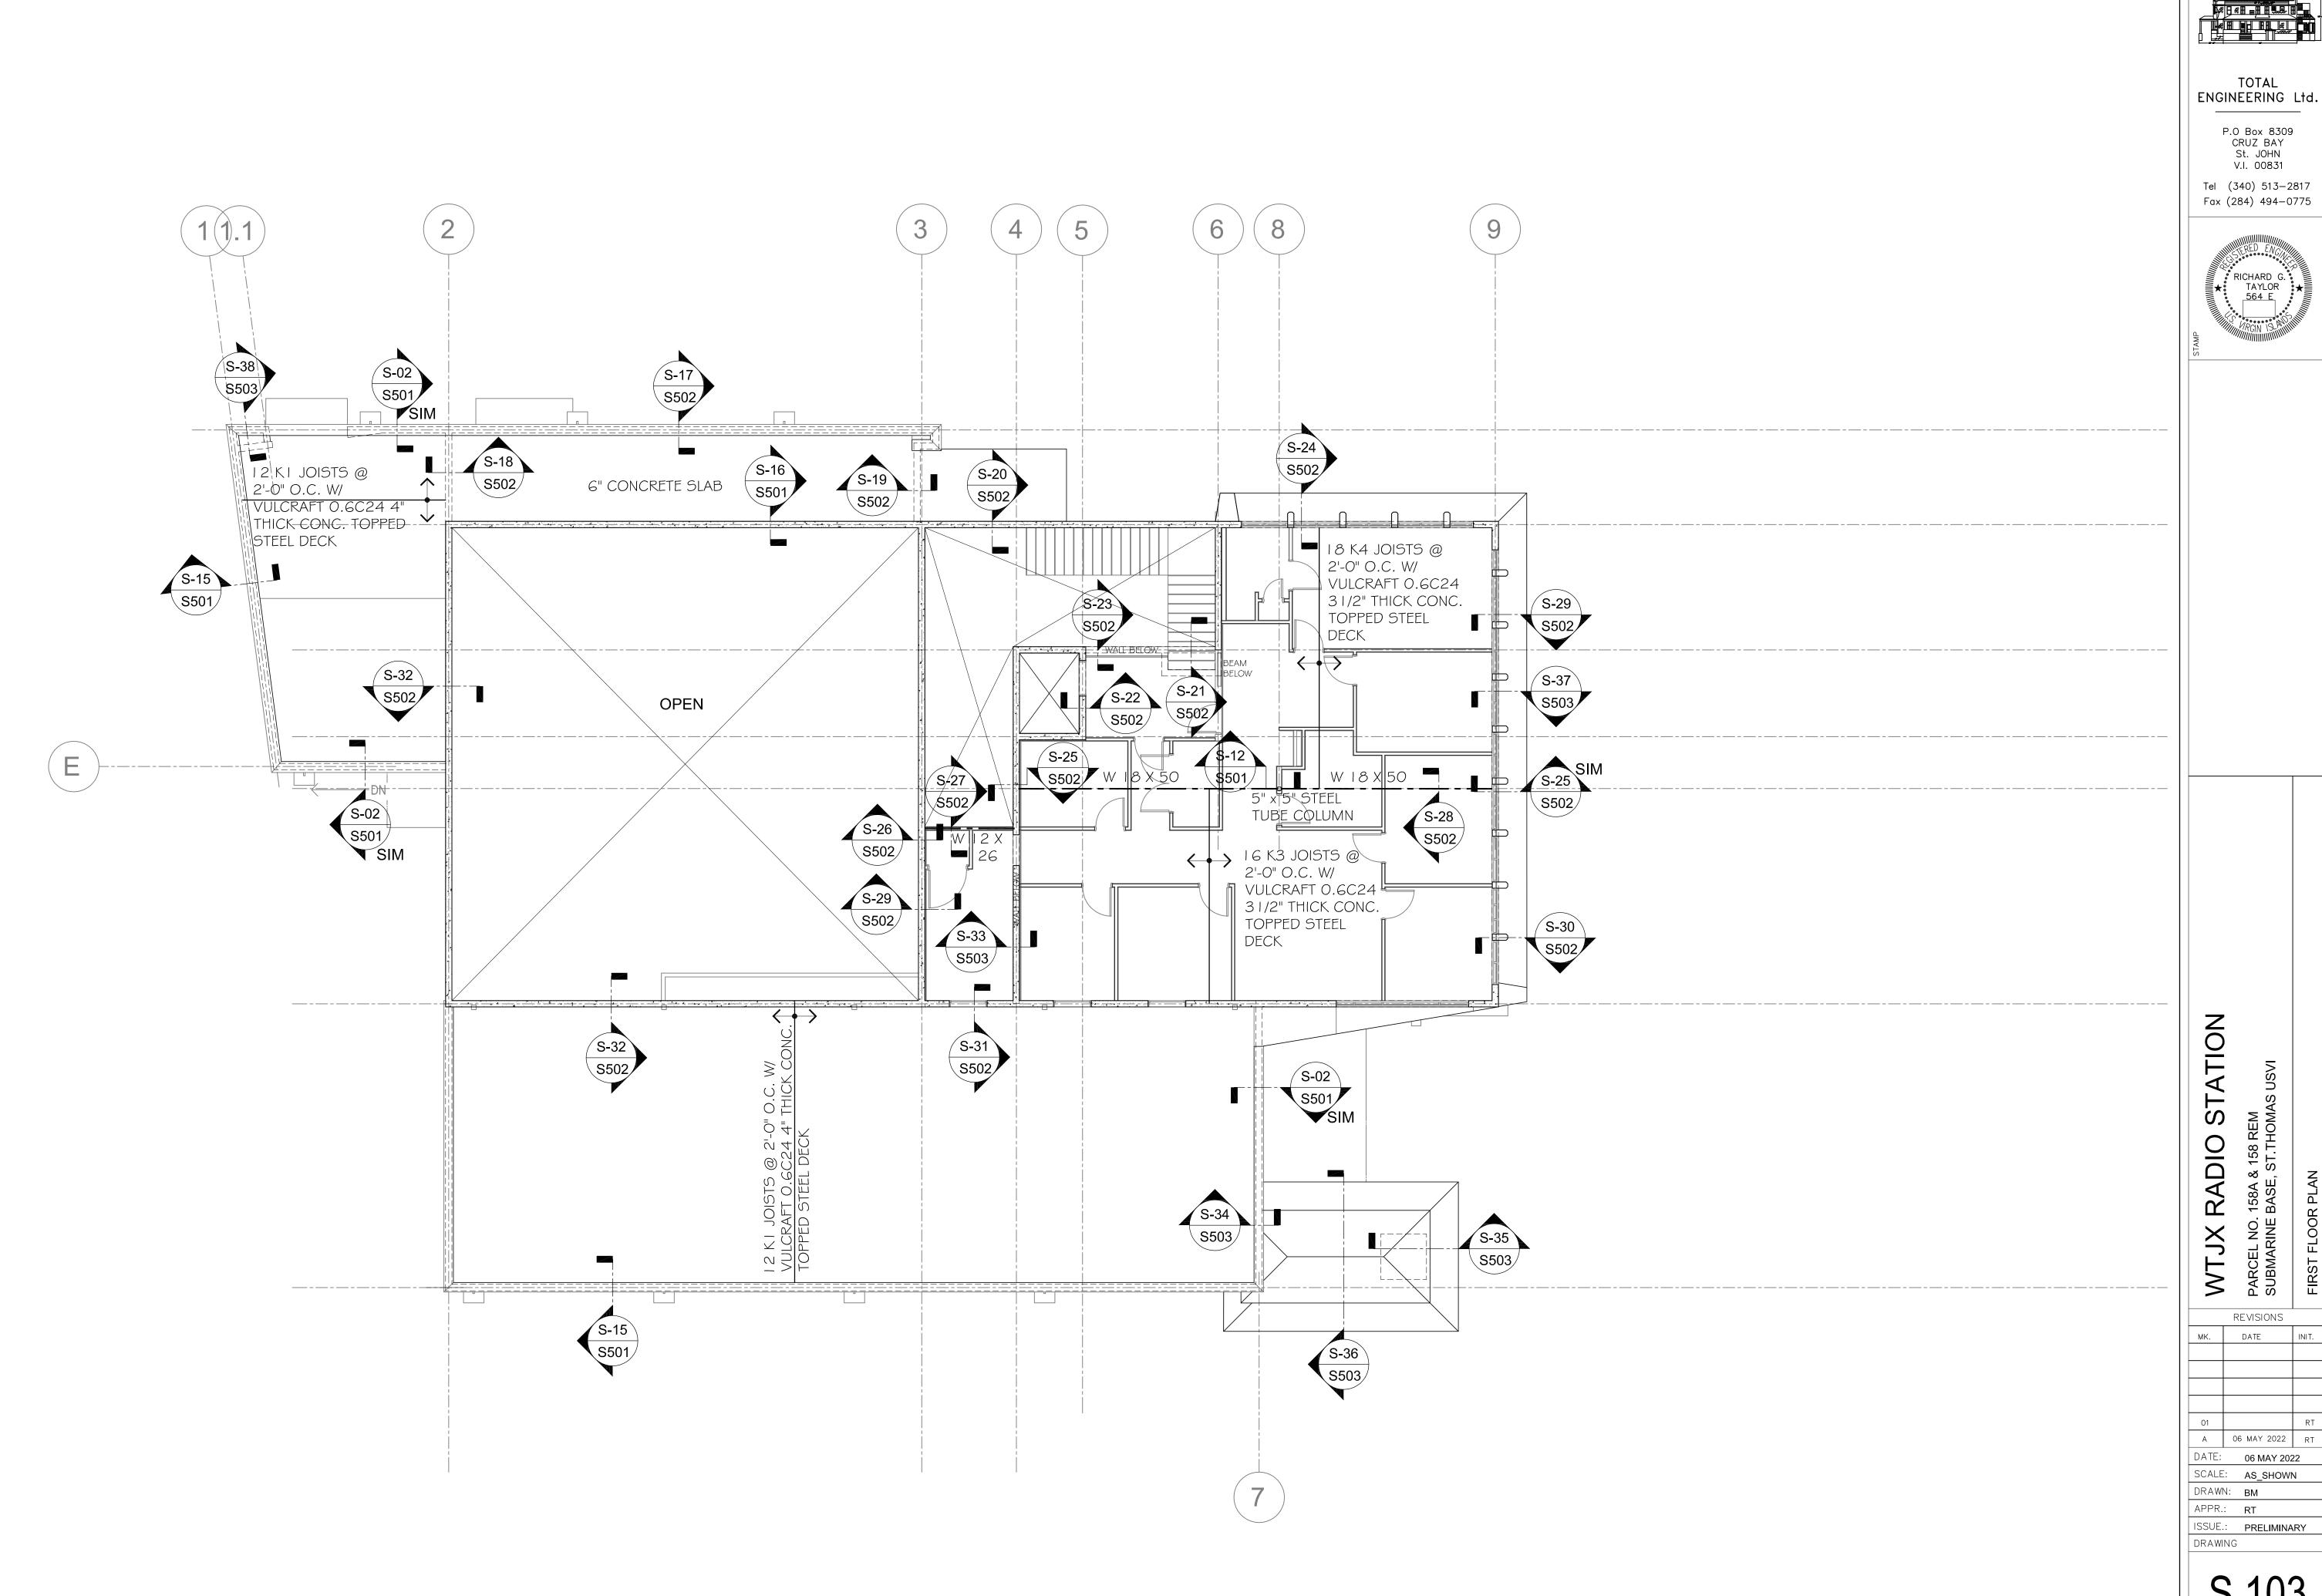

te       |
| Α   | Demolition Permit           | Documents | 02/04/22   |
| В   | Programming / Sch           |           | . 05/23/22 |
| С   | 60% Construction            | Documents |            |
| D   | 90% Construction            | Documents |            |
| Ε   | 100% Construction Documents |           |            |
|     | ISIONS:                     |           |            |
| No. | Description                 | Date      |            |
|     |                             | Date      |            |
|     | Description                 | Date      |            |
|     | Description                 | Date      |            |

WTJX Radio Station

Haypiece Hill, Parcels 158A and 158 Rem Submarine base, St. Thomas USVI

3D VIEWS

510-21-1 SHEET NO.

JOB NO.





SCALE : 1/4" = 1'-0"





S 103



SCALE: 1/4" = 1'-0"