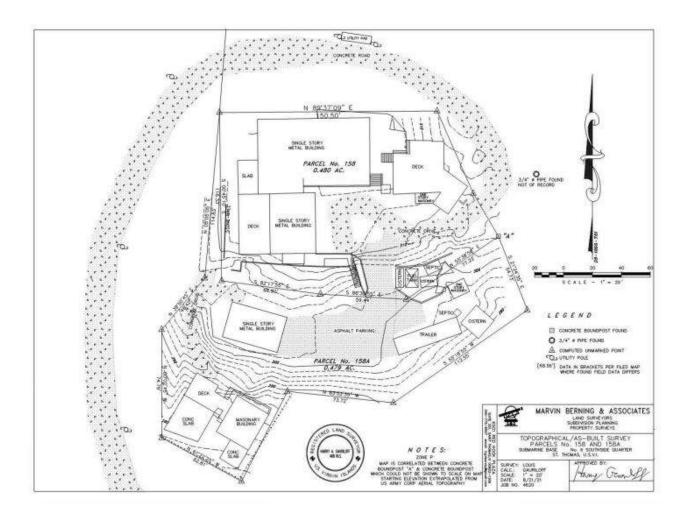

of the FEMA Industry standards.

- The building will be constructed on the same site as the existing building that is scheduled to be demolished.
- The building will be a Risk Category 4 as outlined in the (2021 International Building Code.
- A Cistern, Pump room, and storage areas will be designed within the basement/ crawl space volume.
- Exterior (unconditioned) space will include a main entry plaza, patio, toilet building, generator and dumpster enclosures and an outdoor event/green space.

### Location Map:



## Vicinity Map:



#### **Demolition of existing structures:**

Demolition and clearing of existing site structures, buildings, parking will be required to prepare the site for new facility construction. Demolition processes shall follow all local permitting and requirements.



#### **EXISTING SITE: BUILDINGS & STRUCTURE**



#### **DEMOLITION PLAN**

#### SITE PREPARATION AND SCOPE

Existing buildings and structures shall be demolished. Existing PME / utility systems will be reused as possible and need to be maintained in good condition throughout demolition where required.

Demolition sequencing needs to be considered:

1. If demolition is completed before construction soil compaction, site stabilization and security need to be considered.

#### Site:

- Secure parking with (minimum) fencing and security access control measures.
- Parking- 32 total spaces provided (exceeds minimum of 1 space per 5 employees) with (2) dedicated Accessible spaces
- Sidewalk connections from parking to Main entry plaza and along egress route
- Handicap Parking and access
- Retai