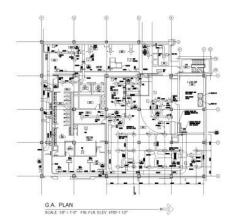

The program is broken down into use categories. The central Lobby/ Gallery space is the main circulation separating the Studio and Admin/ Office spaces. On the first floor, the NW quadrant is the 2-story Large studio and support space, the SW quadrant is the Control/ Tech area, the NE quadrant is primarily the staff work/ office area, and the SE quadrant is focused more on Guest services and meeting rooms.

#### **SUMMARY OF SPACES**

A program spreadsheet listing the space needs was created and acted as the road map for the new facility. Important operational adjacencies were discussed and reconciled within the 1 and 2-story building square footage. Space needs on the main (1<sup>st</sup>) floor level were arranged and balanced with the necessity to develop a 2<sup>nd</sup> floor for predominant office area use. Existing Topography, space adjacencies, and important acoustical (separation) considerations resulted in the general massing of the building.

Please refer SD drawing package for more information regarding the arrangement of spaces.

|    | A        | В                                                             | C                                                                                                                                                                                                                                                                                                      | D                 | E                 | F      | G            | н                                                                                                                                                                         | 111 | architect |
|----|----------|---------------------------------------------------------------|--------------------------------------------------------------------------------------------------------------------------------------------------------------------------------------------------------------------------------------------------------------------------------------------------------|-------------------|-------------------|--------|--------------|---------------------------------------------------------------------------------------------------------------------------------------------------------------------------|-----|-----------|
|    |          | cilities Program                                              |                                                                                                                                                                                                                                                                                                        |                   |                   |        |              | 1/28/2022                                                                                                                                                                 |     |           |
| H  | 4.00     | FUNCTION                                                      | CRITERIA                                                                                                                                                                                                                                                                                               | Occupancy<br>Load | Area/<br>occupant | Area   | Req'd<br>Y/N | USER COMMENTS                                                                                                                                                             |     |           |
|    |          | INCORPORATED IN<br>PRELIM. SPACE PLA N<br>DIAGRAM (3/17/2022) |                                                                                                                                                                                                                                                                                                        |                   | Y/N               |        | Y/N          |                                                                                                                                                                           |     |           |
| 16 | LVL1     | Small studio                                                  | Table & chairs, with microphones. sized for small band/live performances. Control room w/s ound board/engineer + producer; wall space for count/down clocks; rack space for gear / physical media; speaker arrangement. Arranged w/ window so people can observe. + 25%-30% growth for tech expansion. |                   |                   | 130    | Υ            |                                                                                                                                                                           |     |           |
| 47 | LVL1     | Small Studio Control Room                                     |                                                                                                                                                                                                                                                                                                        |                   |                   | 60     | Y            |                                                                                                                                                                           |     |           |
| 48 | LVL1     | Small Studio Sound Booth                                      |                                                                                                                                                                                                                                                                                                        |                   |                   | 60     | Y            |                                                                                                                                                                           |     |           |
| 49 | SATING   |                                                               |                                                                                                                                                                                                                                                                                                        |                   | 1 3               |        |              |                                                                                                                                                                           |     |           |
| 50 | LVL1     | Green Room                                                    | Modestly sized for just one or two people getting ready at a time.                                                                                                                                                                                                                                     | 2                 | 75                | 150    | Y            | Adjacent to break room for convenience                                                                                                                                    |     |           |
| 51 |          |                                                               | •                                                                                                                                                                                                                                                                                                      |                   | 64                | 64     | v            |                                                                                                                                                                           |     |           |
| 53 | LVL2     | Chief Operations Officer                                      |                                                                                                                                                                                                                                                                                                        | 1                 |                   |        |              |                                                                                                                                                                           |     |           |
| 54 | LVL2     | Special assistant to COO                                      | suite w/ door between COO office                                                                                                                                                                                                                                                                       | 1                 | 80                |        |              |                                                                                                                                                                           |     |           |
| 55 |          | 7/                                                            |                                                                                                                                                                                                                                                                                                        |                   |                   |        |              |                                                                                                                                                                           |     |           |
| 56 | LVL1     | Central Rack / Data Center                                    | No raised floor, all overhead wiring. + growth factor.                                                                                                                                                                                                                                                 |                   |                   | 210    | Υ            | Need to consider how to allow access to run<br>new cabling to and from production spaces,<br>and also how to fire rate / sound rate large<br>bundles in wall penetrations |     |           |
| 57 |          |                                                               | Subtotal: Net Square Feet                                                                                                                                                                                                                                                                              |                   |                   | 5,953  |              |                                                                                                                                                                           |     |           |
| 58 |          |                                                               | Department Circulation factor                                                                                                                                                                                                                                                                          |                   |                   | 1.35   |              |                                                                                                                                                                           |     |           |
| 59 | _        |                                                               | Specialy Areas Gross Square Feet                                                                                                                                                                                                                                                                       |                   | ,                 | 8,037  |              |                                                                                                                                                                           |     |           |
| 1  |          | FUNCTION                                                      | CRITERIA                                                                                                                                                                                                                                                                                               | Occupancy         |                   |        | Duote        |                                                                                                                                                                           |     |           |
| 3  |          | PONCTION                                                      | CRITERIA                                                                                                                                                                                                                                                                                               | Load              |                   |        | Req'd<br>Y/N | USER COMMENTS                                                                                                                                                             |     |           |
| 5  | 4.5      | Support Spaces                                                |                                                                                                                                                                                                                                                                                                        |                   |                   |        |              |                                                                                                                                                                           |     |           |
| 6  | I VI 182 | Bathrooms                                                     |                                                                                                                                                                                                                                                                                                        | NA:               |                   | 300    | v            |                                                                                                                                                                           |     |           |
| 7  |          | Danisonis                                                     | 1                                                                                                                                                                                                                                                                                                      | NA.               |                   | 75     |              |                                                                                                                                                                           |     |           |
| 8  | LVL1     | Mechanical Room                                               |                                                                                                                                                                                                                                                                                                        | NA .              |                   | 120    |              |                                                                                                                                                                           |     |           |
| 9  |          |                                                               | 1                                                                                                                                                                                                                                                                                                      | 1                 | 100               |        |              |                                                                                                                                                                           |     |           |
| 0  |          |                                                               | 1                                                                                                                                                                                                                                                                                                      | NA                |                   | 80     |              |                                                                                                                                                                           |     |           |
| 1  |          | Ü.                                                            | 1                                                                                                                                                                                                                                                                                                      | NA                |                   | 200    |              |                                                                                                                                                                           |     |           |
|    | LVL1     | Fire Riser Room                                               |                                                                                                                                                                                                                                                                                                        | NA                |                   | 75     |              |                                                                                                                                                                           |     |           |
| 3  |          |                                                               |                                                                                                                                                                                                                                                                                                        |                   |                   |        |              |                                                                                                                                                                           |     |           |
| 5  | _        |                                                               | Cubatal Mai Causes East                                                                                                                                                                                                                                                                                | _                 |                   | 950    |              |                                                                                                                                                                           |     |           |
| 6  |          |                                                               | Subtotal: Net Square Feet Department Circulation factor                                                                                                                                                                                                                                                |                   |                   | 1.35   |              |                                                                                                                                                                           |     |           |
| 7  |          |                                                               | Specially Areas Gross Square Feet                                                                                                                                                                                                                                                                      |                   |                   | 1,283  |              |                                                                                                                                                                           |     |           |
| 8  |          |                                                               |                                                                                                                                                                                                                                                                                                        |                   |                   | .,230  |              |                                                                                                                                                                           |     |           |
| 9  |          |                                                               |                                                                                                                                                                                                                                                                                                        |                   |                   |        |              |                                                                                                                                                                           |     |           |
| 0  |          |                                                               | Total Gross Square Feet                                                                                                                                                                                                                                                                                |                   |                   | 10,993 |              |                                                                                                                                                                           |     |           |