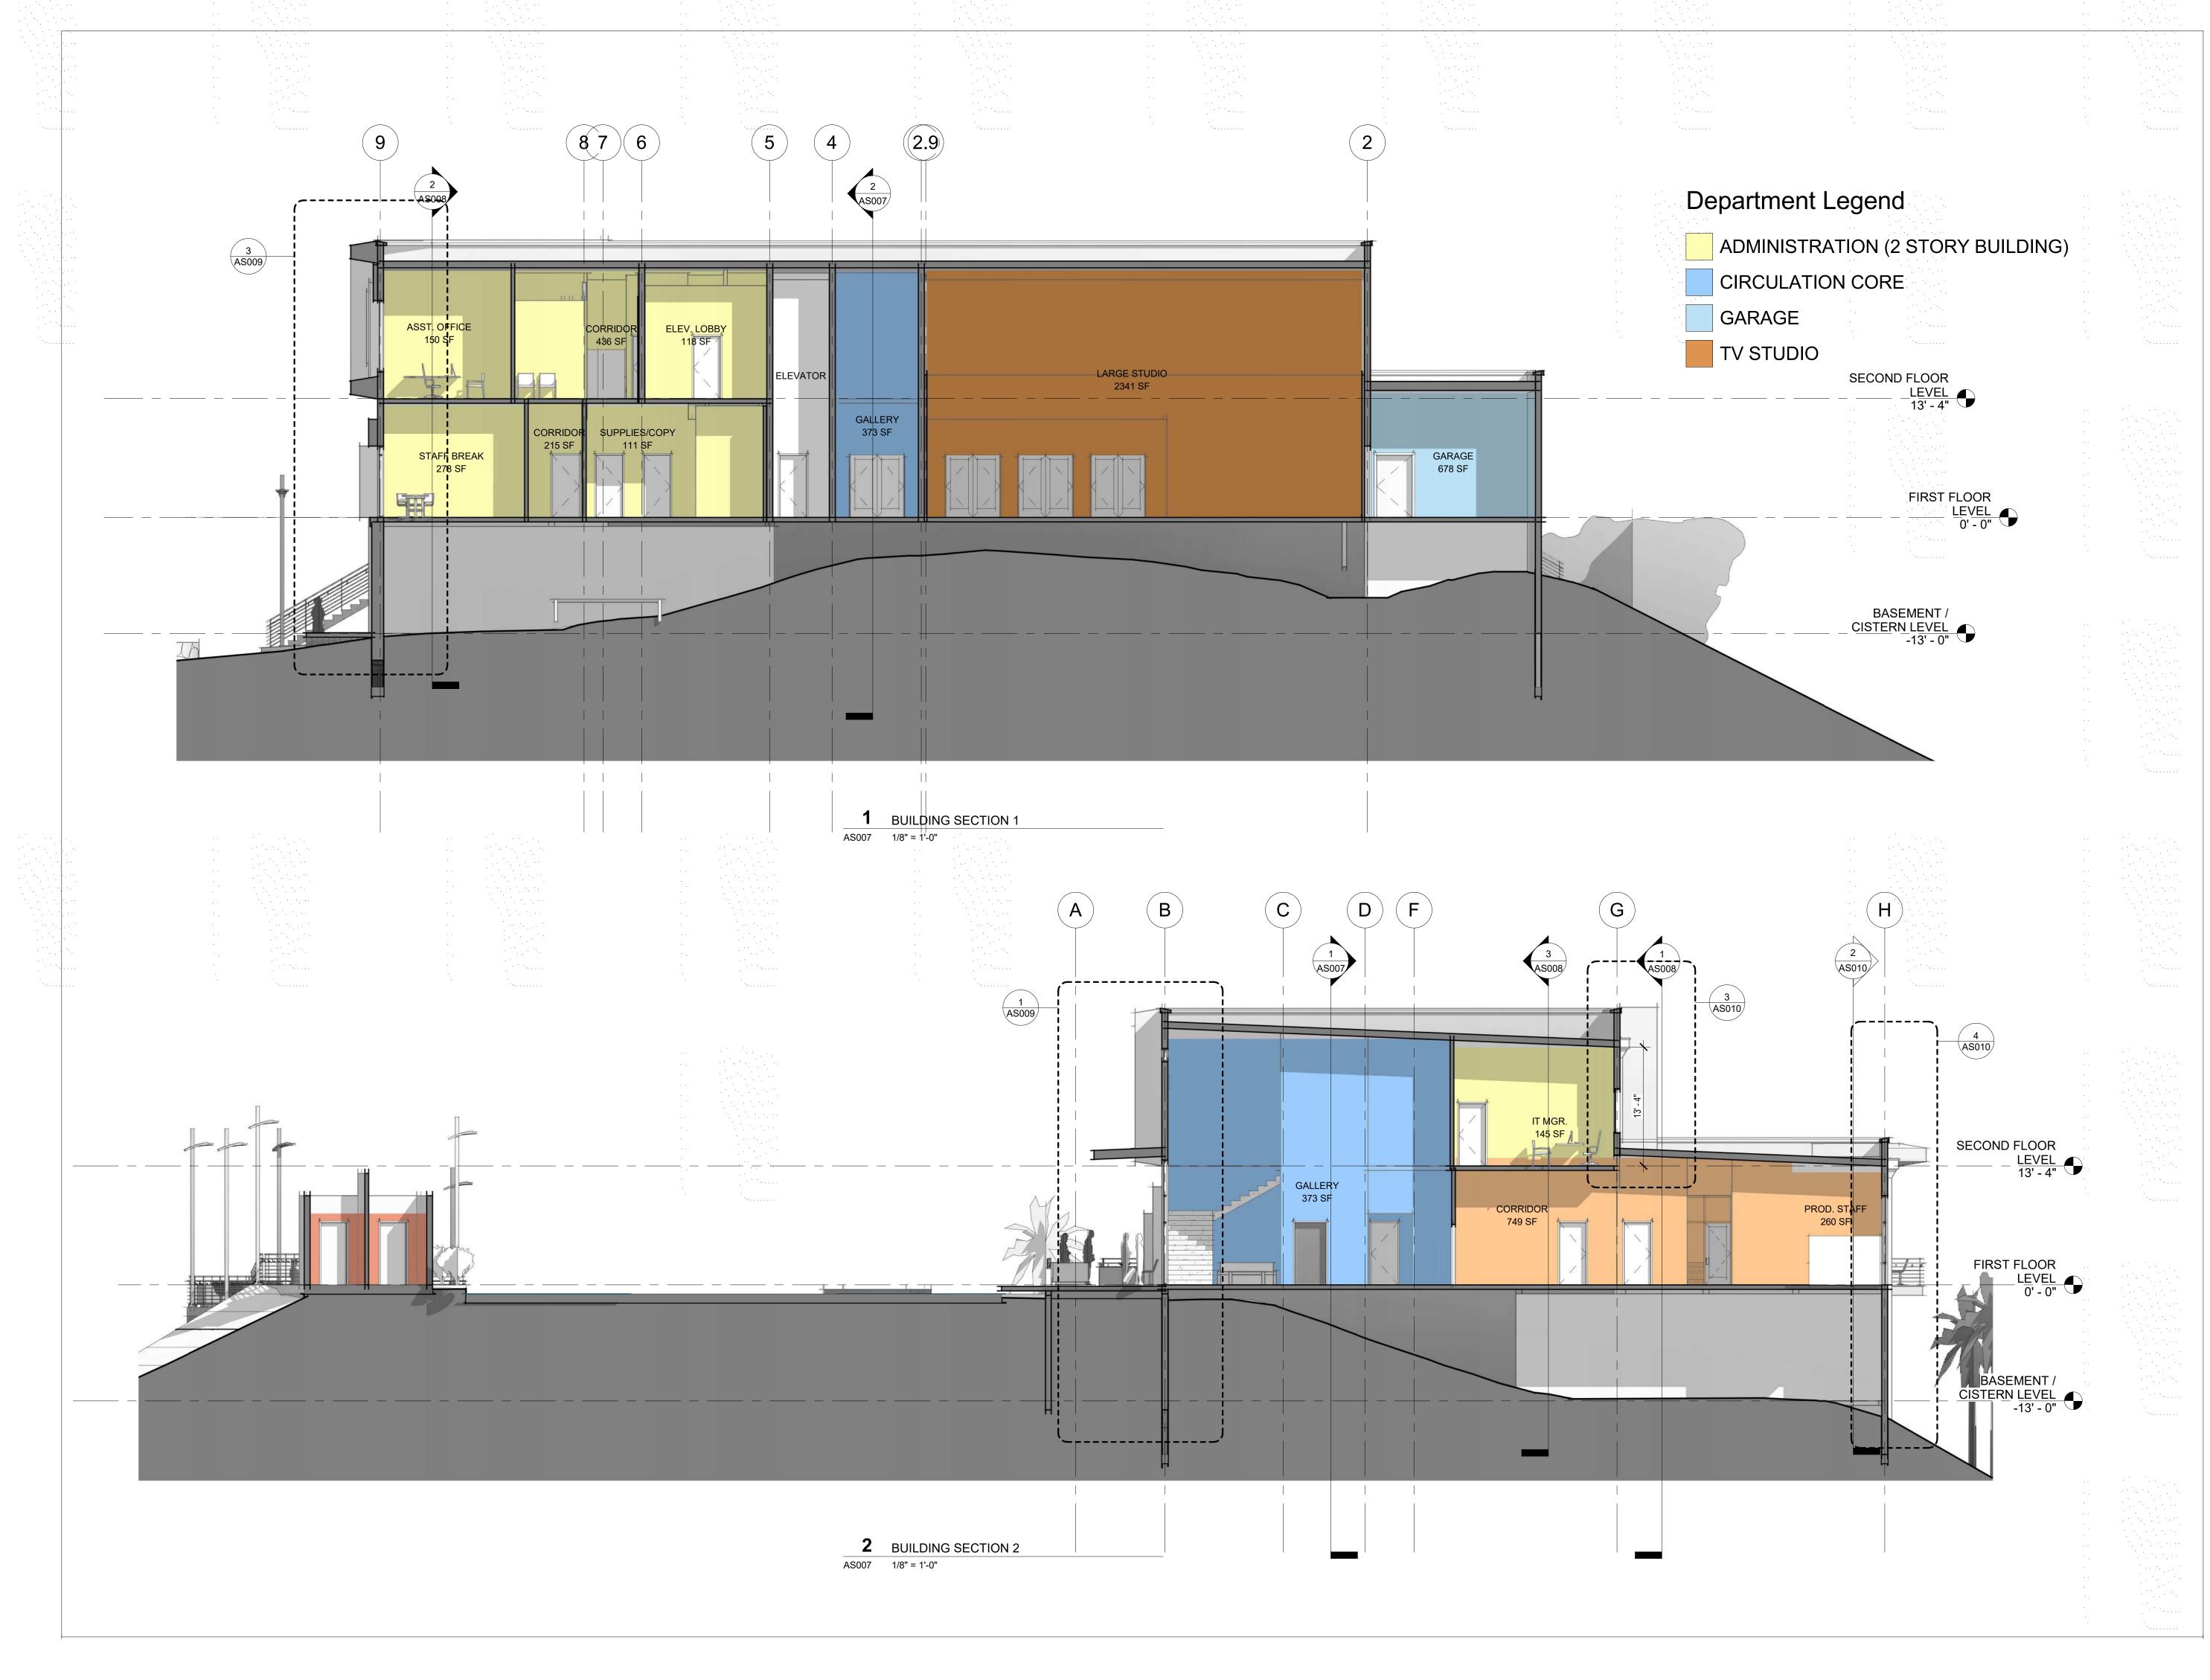

The program is broken down into use categories. The central Lobby/ Gallery space is the main circulation separating the Studio and Admin/ Office spaces. On the first floor, the NW quadrant is the 2-story Large studio and support space, the SW quadrant is the Control/ Tech area, the NE quadrant is primarily the staff work/ office area, and the SE quadrant is focused more on Guest services and meeting rooms.

#### **SUMMARY OF SPACES**

A program spreadsheet listing the space needs was created and acted as the road map for the new facility. Important operational adjacencies were discussed and reconciled within the 1 and 2-story building square footage. Space needs on the main (1<sup>st</sup>) floor level were arranged and balanced with the necessity to develop a 2<sup>nd</sup> floor for predominant office area use. Existing Topography, space adjacencies, and important acoustical (separation) considerations resulted in the general massing of the building.

The existing site development parameters and constraints had a significant impact on the building and programmatic space arrangements including limiting the building's feasible footprint in relation to the adjacent parking.

Please refer SD drawing package for more information regarding the arrangement of spaces.

|    | A        | В                                                             | C                                                                                                                                                                                                                                                                                                      | D                 | E                 | F      | G            | н                                                                                                                                                                         | 111 | architect |
|----|----------|---------------------------------------------------------------|--------------------------------------------------------------------------------------------------------------------------------------------------------------------------------------------------------------------------------------------------------------------------------------------------------|-------------------|-------------------|--------|--------------|---------------------------------------------------------------------------------------------------------------------------------------------------------------------------|-----|-----------|
|    |          | cilities Program                                              |                                                                                                                                                                                                                                                                                                        |                   |                   |        |              | 1/28/2022                                                                                                                                                                 |     |           |
| H  | 4.00     | FUNCTION                                                      | CRITERIA                                                                                                                                                                                                                                                                                               | Occupancy<br>Load | Area/<br>occupant | Area   | Req'd<br>Y/N | USER COMMENTS                                                                                                                                                             |     |           |
|    |          | INCORPORATED IN<br>PRELIM. SPACE PLA N<br>DIAGRAM (3/17/2022) |                                                                                                                                                                                                                                                                                                        |                   | Y/N               |        | Y/N          |                                                                                                                                                                           |     |           |
| 16 | LVL1     | Small studio                                                  | Table & chairs, with microphones. sized for small band/live performances. Control room w/s ound board/engineer + producer; wall space for count/down clocks; rack space for gear / physical media; speaker arrangement. Arranged w/ window so people can observe. + 25%-30% growth for tech expansion. |                   |                   | 130    | Υ            |                                                                                                                                                                           |     |           |
| 47 | LVL1     | Small Studio Control Room                                     |                                                                                                                                                                                                                                                                                                        |                   |                   | 60     | Y            |                                                                                                                                                                           |     |           |
| 48 | LVL1     | Small Studio Sound Booth                                      |                                                                                                                                                                                                                                                                                                        |                   |                   | 60     | Y            |                                                                                                                                                                           |     |           |
| 49 | SATING   |                                                               |                                                                                                                                                                                                                                                                                                        |                   | 1 3               |        |              |                                                                                                                                                                           |     |           |
| 50 | LVL1     | Green Room                                                    | Modestly sized for just one or two people getting ready at a time.                                                                                                                                                                                                                                     | 2                 | 75                | 150    | Y            | Adjacent to break room for convenience                                                                                                                                    |     |           |
| 51 |          |                                                               | •                                                                                                                                                                                                                                                                                                      |                   | 64                | 64     | v            |                                                                                                                                                                           |     |           |
| 53 | LVL2     | Chief Operations Officer                                      |                                                                                                                                                                                                                                                                                                        | 1                 |                   |        |              |                                                                                                                                                                           |     |           |
| 54 | LVL2     | Special assistant to COO                                      | suite w/ door between COO office                                                                                                                                                                                                                                                                       | 1                 | 80                |        |              |                                                                                                                                                                           |     |           |
| 55 |          | 7/                                                            |                                                                                                                                                                                                                                                                                                        |                   |                   |        |              |                                                                                                                                                                           |     |           |
| 56 | LVL1     | Central Rack / Data Center                                    | No raised floor, all overhead wiring. + growth factor.                                                                                                                                                                                                                                                 |                   |                   | 210    | Υ            | Need to consider how to allow access to run<br>new cabling to and from production spaces,<br>and also how to fire rate / sound rate large<br>bundles in wall penetrations |     |           |
| 57 |          |                                                               | Subtotal: Net Square Feet                                                                                                                                                                                                                                                                              |                   |                   | 5,953  |              |                                                                                                                                                                           |     |           |
| 58 |          |                                                               | Department Circulation factor                                                                                                                                                                                                                                                                          |                   |                   | 1.35   |              |                                                                                                                                                                           |     |           |
| 59 | _        |                                                               | Specialy Areas Gross Square Feet                                                                                                                                                                                                                                                                       |                   | ,                 | 8,037  |              |                                                                                                                                                                           |     |           |
| 1  |          | FUNCTION                                                      | CRITERIA                                                                                                                                                                                                                                                                                               | Occupancy         |                   |        | Duote        |                                                                                                                                                                           |     |           |
| 3  |          | PONCTION                                                      | CRITERIA                                                                                                                                                                                                                                                                                               | Load              |                   |        | Req'd<br>Y/N | USER COMMENTS                                                                                                                                                             |     |           |
| 5  | 4.5      | Support Spaces                                                |                                                                                                                                                                                                                                                                                                        |                   |                   |        |              |                                                                                                                                                                           |     |           |
| 6  | I VI 182 | Bathrooms                                                     |                                                                                                                                                                                                                                                                                                        | NA:               |                   | 300    | v            |                                                                                                                                                                           |     |           |
| 7  |          | Danisonis                                                     | 1                                                                                                                                                                                                                                                                                                      | NA.               |                   | 75     |              |                                                                                                                                                                           |     |           |
| 8  | LVL1     | Mechanical Room                                               |                                                                                                                                                                                                                                                                                                        | NA .              |                   | 120    |              |                                                                                                                                                                           |     |           |
| 9  |          |                                                               | 1                                                                                                                                                                                                                                                                                                      | 1                 | 100               |        |              |                                                                                                                                                                           |     |           |
| 0  |          |                                                               | 1                                                                                                                                                                                                                                                                                                      | NA                |                   | 80     |              |                                                                                                                                                                           |     |           |
| 1  |          | Ü.                                                            | 1                                                                                                                                                                                                                                                                                                      | NA                |                   | 200    |              |                                                                                                                                                                           |     |           |
|    | LVL1     | Fire Riser Room                                               |                                                                                                                                                                                                                                                                                                        | NA                |                   | 75     |              |                                                                                                                                                                           |     |           |
| 3  |          |                                                               |                                                                                                                                                                                                                                                                                                        |                   |                   |        |              |                                                                                                                                                                           |     |           |
| 5  | _        |                                                               | Cubatal Mai Causes East                                                                                                                                                                                                                                                                                | _                 |                   | 950    |              |                                                                                                                                                                           |     |           |
| 6  |          |                                                               | Subtotal: Net Square Feet Department Circulation factor                                                                                                                                                                                                                                                |                   |                   | 1.35   |              |                                                                                                                                                                           |     |           |
| 7  |          |                                                               | Specially Areas Gross Square Feet                                                                                                                                                                                                                                                                      |                   |                   | 1,283  |              |                                                                                                                                                                           |     |           |
| 8  |          |                                                               |                                                                                                                                                                                                                                                                                                        |                   |                   | .,230  |              |                                                                                                                                                                           |     |           |
| 9  |          |                                                               |                                                                                                                                                                                                                                                                                                        |                   |                   |        |              |                                                                                                                                                                           |     |           |
| 0  |          |                                                               | Total Gross Square Feet                                                                                                                                                                                                                                                                                |                   |                   | 10,993 |              |                                                                                                                                                                           |     |           |