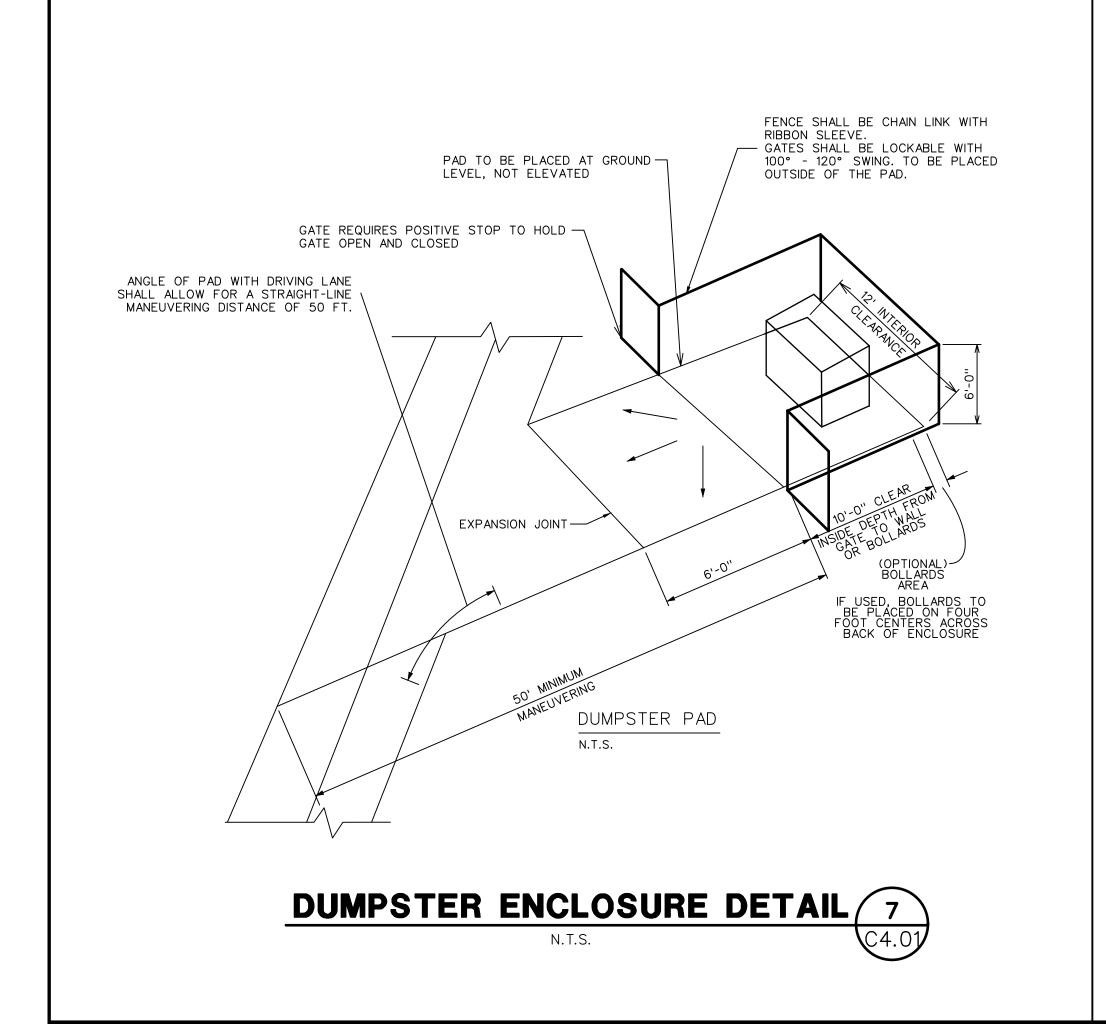

Generator yard to be located at plan North end of property and shall be a screened yard with cast in place concrete walls at perimeter.

Dumpster pad (for 1 dumpster) shall be located away from building with easy access from main on-site access road