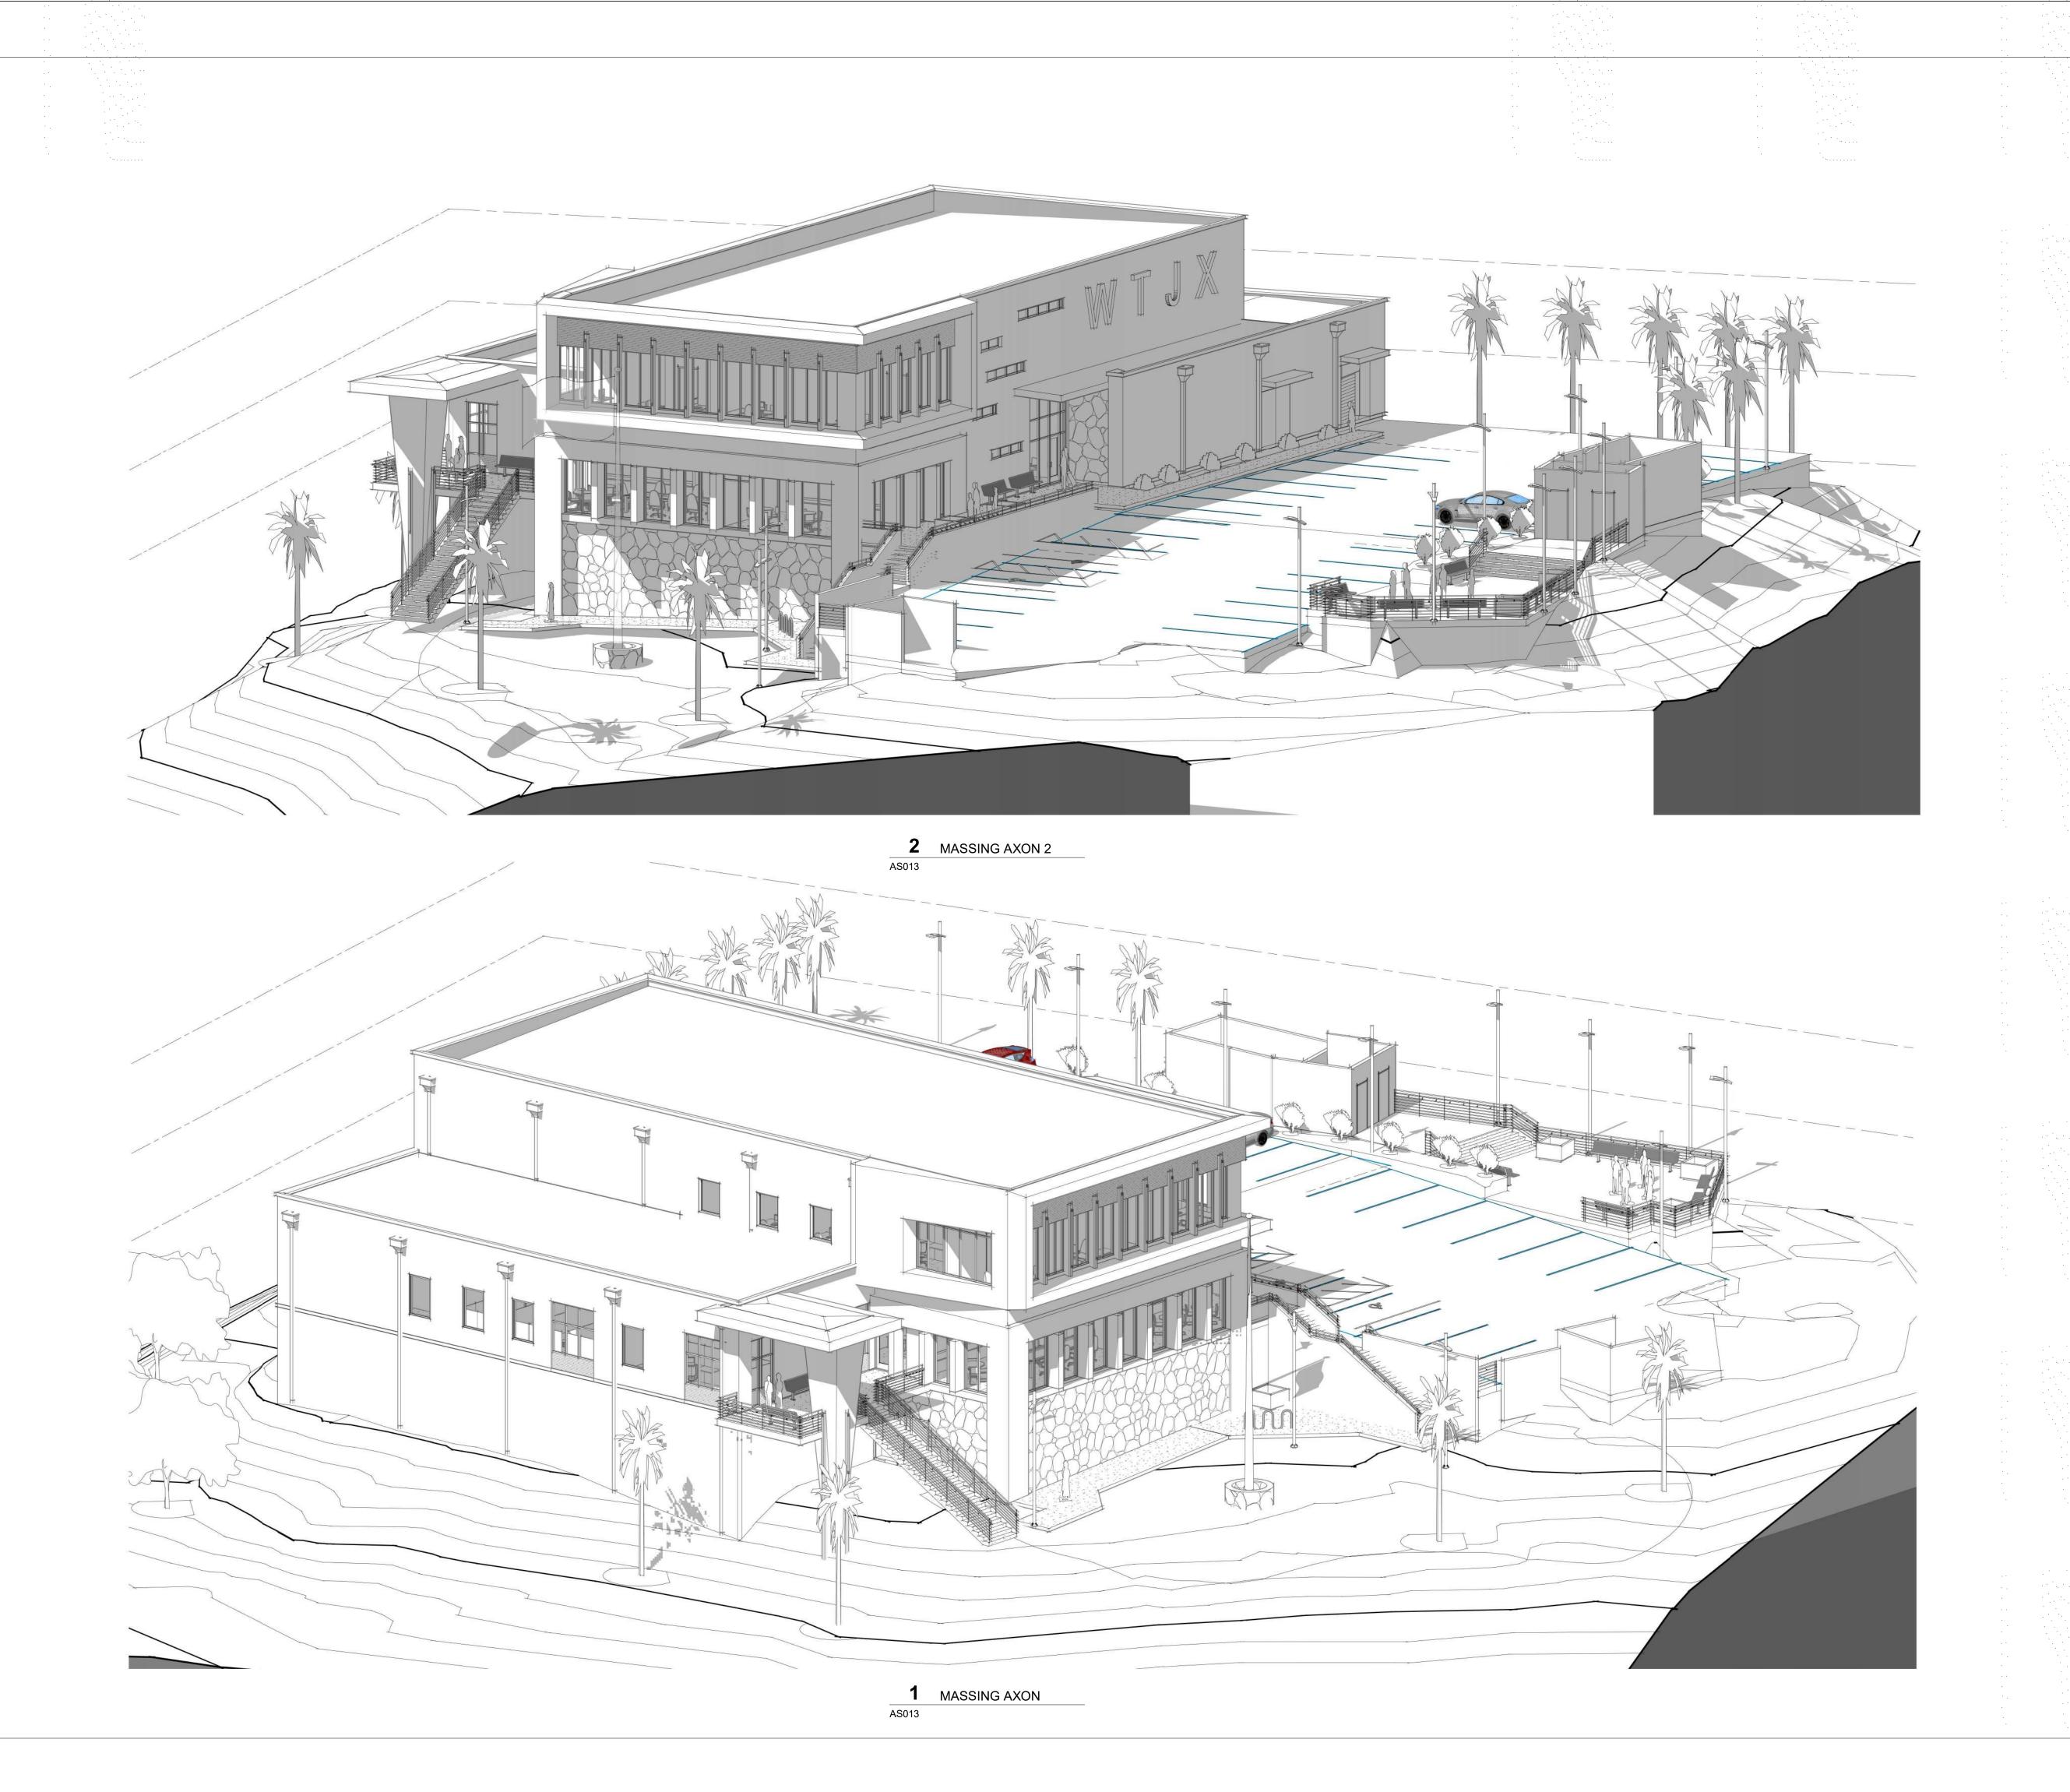

#### **Conditions of Approval:**

WTJX - STT, Haypiece Hill Broadcasting Facility

A new facility that has a total area of approximately **11,672** square feet – including approximately **5,433** square feet of WTJX Vertical Circulation, Administration and staff/ operational space and approximately **6,239** square feet of Broadcasting Studio, Control, and Tech. space. At the Basement/ Cistern lower level there is approximately **975** square feet of Cistern and Storage space.

#### **Project Scope:**

The scope of work for this project is to provide a new building housing a large and small broadcasting studio, Tech work and control rooms, offices, editing and production areas, conference rooms, storage, restrooms, common areas, and service spaces. The purpose of this building is to serve as a broadcast studio and office space. The broadcast facility design will meet the design requirements of the FEMA Industry standards.

- The building will be constructed on the same site as the existing building that is scheduled to be demolished.
- The building will be a Risk Category 4 as outlined in the (2021 International Building Code.
- A Cistern, Pump room, and storage areas will be designed within the basement/ crawl space volume.
- Exterior (unconditioned) space will include a main entry plaza, patio, toilet building, generator and dumpster enclosures and an outdoor event/green space.

#### Site:

- Secure parking with (minimum) fencing and security access control measures.
- Parking- 32 total spaces provided (exceeds minimum of 1 space per 5 employees) with (2) dedicated Accessible spaces
- Sidewalk connections from parking to Main entry plaza and along egress route
- Handicap Parking and access
- Retaining walls as required
  - o at slope of parking and drive aisle edges
  - o at edge of patio
  - o at sidewalk/ stair interface with parking area
  - o at Southeast corner of property
- Landscaping
- Generator Building
- Waste Water Treatment Plant, septic tank, treatment system
- Stormwater System
- Mechanical Equipment Yard
- Exterior Patio
- Concrete stairs to grade
- Garage for Mobile broadcast vehicle
- Flag pole
- Dumpster area and enclosure

The program is broken down into use categories. The central Lobby/ Gallery space is the main circulation separating the Studio and Admin/ Office spaces. On the first floor, the NW quadrant is the 2-story Large studio and support space, the SW quadrant is the Control/ Tech area, the NE quadrant is primarily the staff work/ office area, and the SE quadrant is focused more on Guest services and meeting rooms.

#### **SUMMARY OF SPACES**

A program spreadsheet listing the space needs was created and acted as the road map for the new facility. Important operational adjacencies were discussed and reconciled within the 1 and 2-story building square footage. Space needs on the main (1<sup>st</sup>) floor level were arranged and balanced with the necessity to develop a 2<sup>nd</sup> floor for predominant office area use. Existing Topography, space adjacencies, and important acoustical (separation) considerations resulted in the general massing of the building.