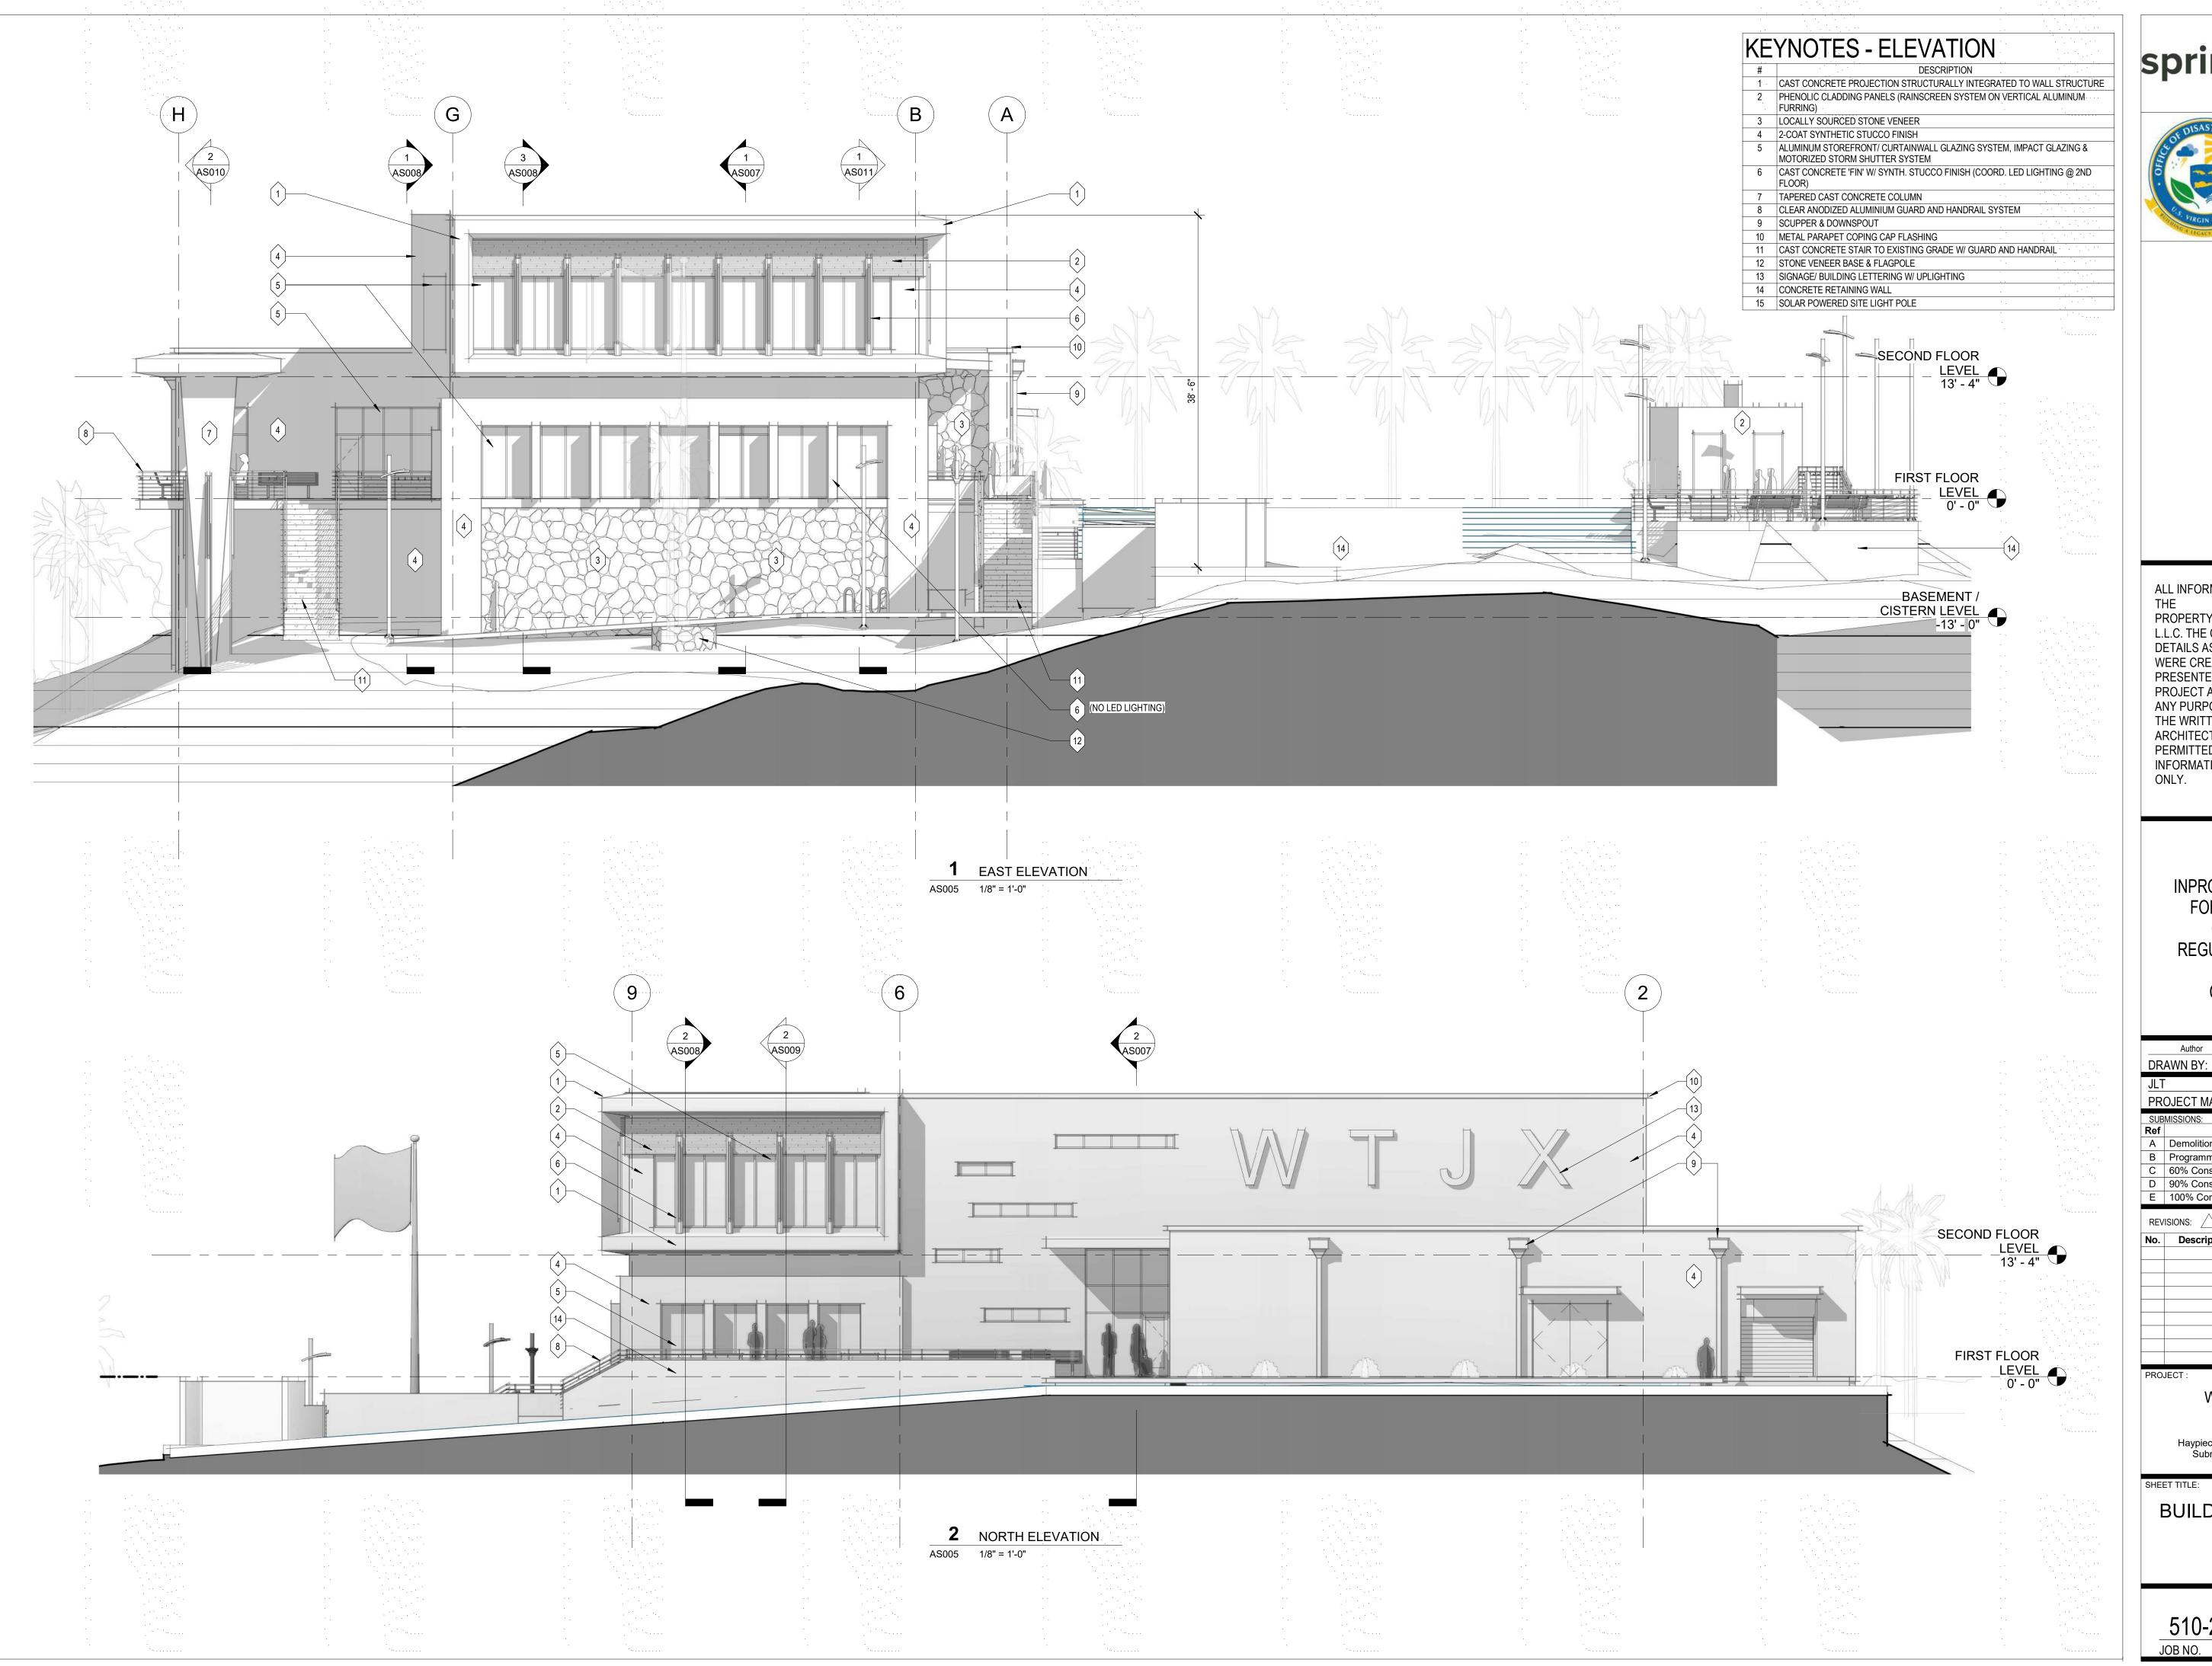

#### **Conditions of Approval:**

WTJX - STT, Haypiece Hill Broadcasting Facility

A new facility that has a total area of approximately **11,672** square feet – including approximately **5,433** square feet of WTJX Vertical Circulation, Administration and staff/ operational space and approximately **6,239** square feet of Broadcasting Studio, Control, and Tech. space. At the Basement/ Cistern lower level there is approximately **975** square feet of Cistern and Storage space.

#### **Project Scope:**

The scope of work for this project is to provide a new building housing a large and small broadcasting studio, Tech work and control rooms, offices, editing and production areas, conference rooms, storage, restrooms, common areas, and service spaces. The purpose of this building is to serve as a broadcast studio and office space. The broadcast facility design will meet the design requirements of the FEMA Industry standards.

- The building will be constructed on the same site as the existing building that is scheduled to be demolished.
- The building will be a Risk Category 4 as outlined in the (2021 International Building Code.
- A Cistern, Pump room, and storage areas will be designed within the basement/ crawl space volume.
- Exterior (unconditioned) space will include a main entry plaza, patio, toilet building, generator and dumpster enclosures and an outdoor event/green space.