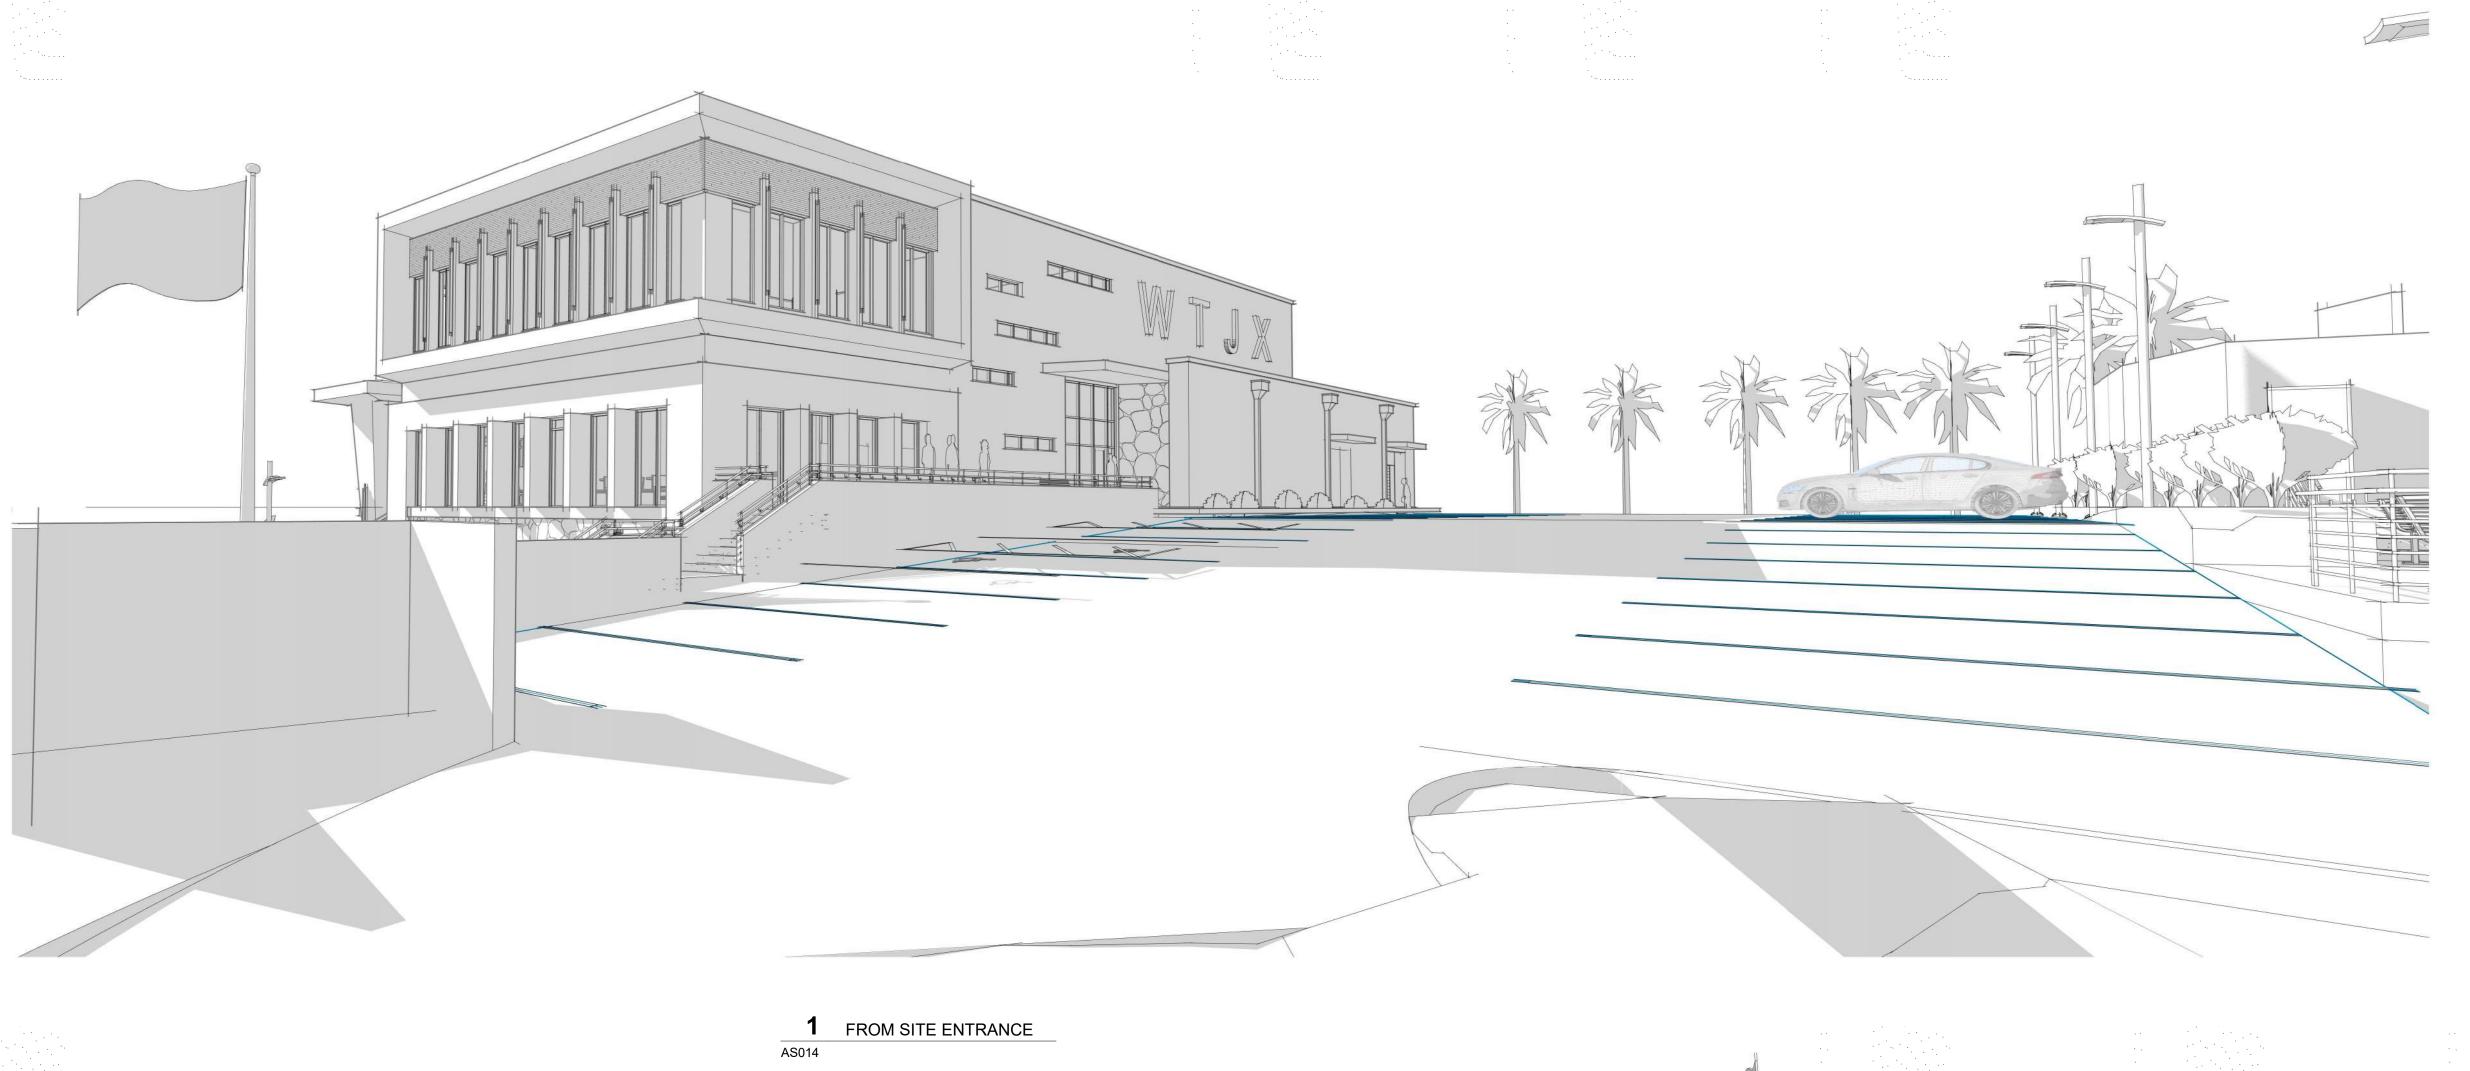

#### **Conditions of Approval:**

WTJX - STT, Haypiece Hill Broadcasting Facility

A new facility that has a total area of approximately **11,672** square feet – including approximately **5,433** square feet of WTJX Vertical Circulation, Administration and staff/ operational space and approximately **6,239** square feet of Broadcasting Studio, Control, and Tech. space. At the Basement/ Cistern lower level there is approximately **975** square feet of Cistern and Storage space.

#### **Project Scope:**

The scope of work for this project is to provide a new building housing a large and small broadcasting studio, Tech work and control rooms, offices, editing and production areas, conference rooms, storage, restrooms, common areas, and service spaces. The purpose of this building is to serve as a broadcast studio and office space. The broadcast facility design will meet the design requirements of the FEMA Industry standards.

#### Site:

- Secure parking with (minimum) fencing and security access control measures.
- Parking- 32 total spaces provided (exceeds minimum of 1 space per 5 employees) with (2) dedicated Accessible spaces
- Sidewalk connections from parking to Main entry plaza and along egress route
- Handicap Parking and access
- Retaining walls as required
  - o at slope of parking and drive aisle edges
  - o at edge of patio
  - o at sidewalk/ stair interface with parking area
  - o at Southeast corner of property
- Landscaping
- Generator Building
- Waste Water Treatment Plant, septic tank, treatment system
- Stormwater System
- Mechanical Equipment Yard
- Exterior Patio
- Concrete stairs to grade
- Garage for Mobile broadcast vehicle
- Flag pole
- Dumpster area and enclosure