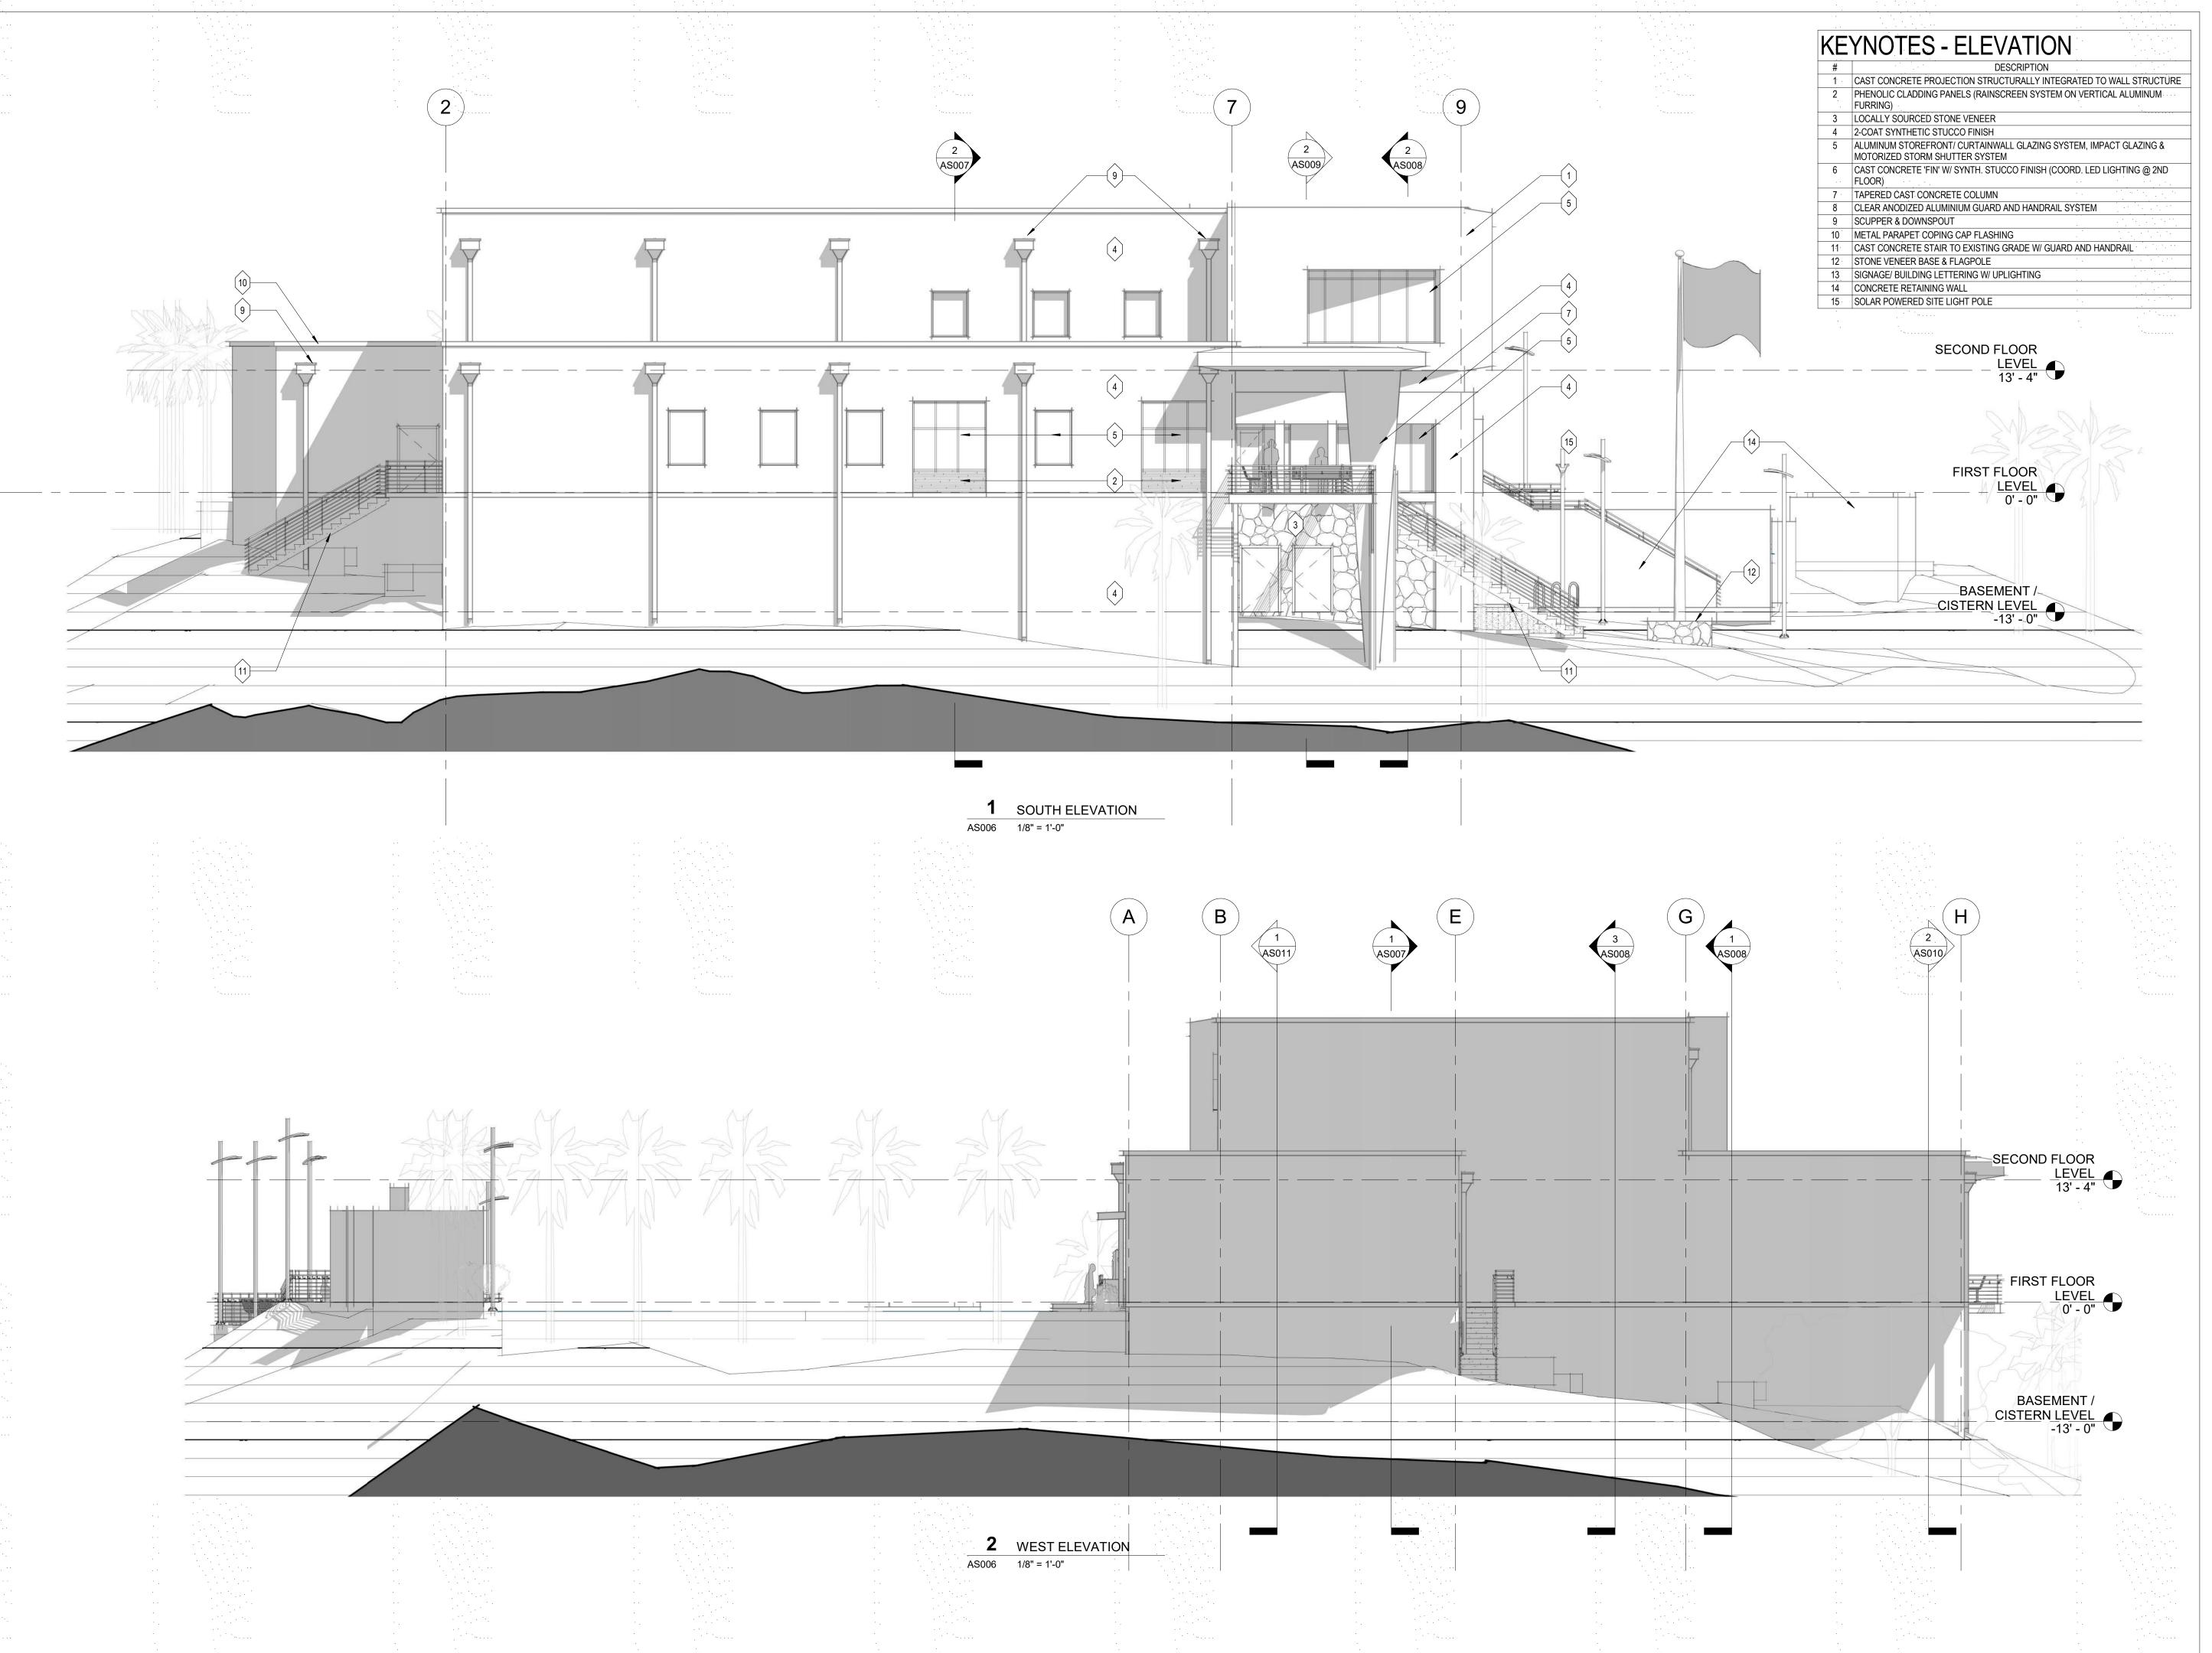

#### **Conditions of Approval:**

WTJX - STT, Haypiece Hill Broadcasting Facility

A new facility that has a total area of approximately **11,672** square feet – including approximately **5,433** square feet of WTJX Vertical Circulation, Administration and staff/ operational space and approximately **6,239** square feet of Broadcasting Studio, Control, and Tech. space. At the Basement/ Cistern lower level there is approximately **975** square feet of Cistern and Storage space.

#### **Project Scope:**

The scope of work for this project is to provide a new building housing a large and small broadcasting studio, Tech work and control rooms, offices, editing and production areas, conference rooms, storage, restrooms, common areas, and service spaces. The purpose of this building is to serve as a broadcast studio and office space. The broadcast facility design will meet the design requirements of the FEMA Industry standards.

- The building will be constructed on the same site as the existing building that is scheduled to be demolished.
- The building will be a Risk Category 4 as outlined in the (2021 International Building Code.
- A Cistern, Pump room, and storage areas will be designed within the basement/ crawl space volume.
- Exterior (unconditioned) space will include a main entry plaza, patio, toilet building, generator and dumpster enclosures and an outdoor event/green space.