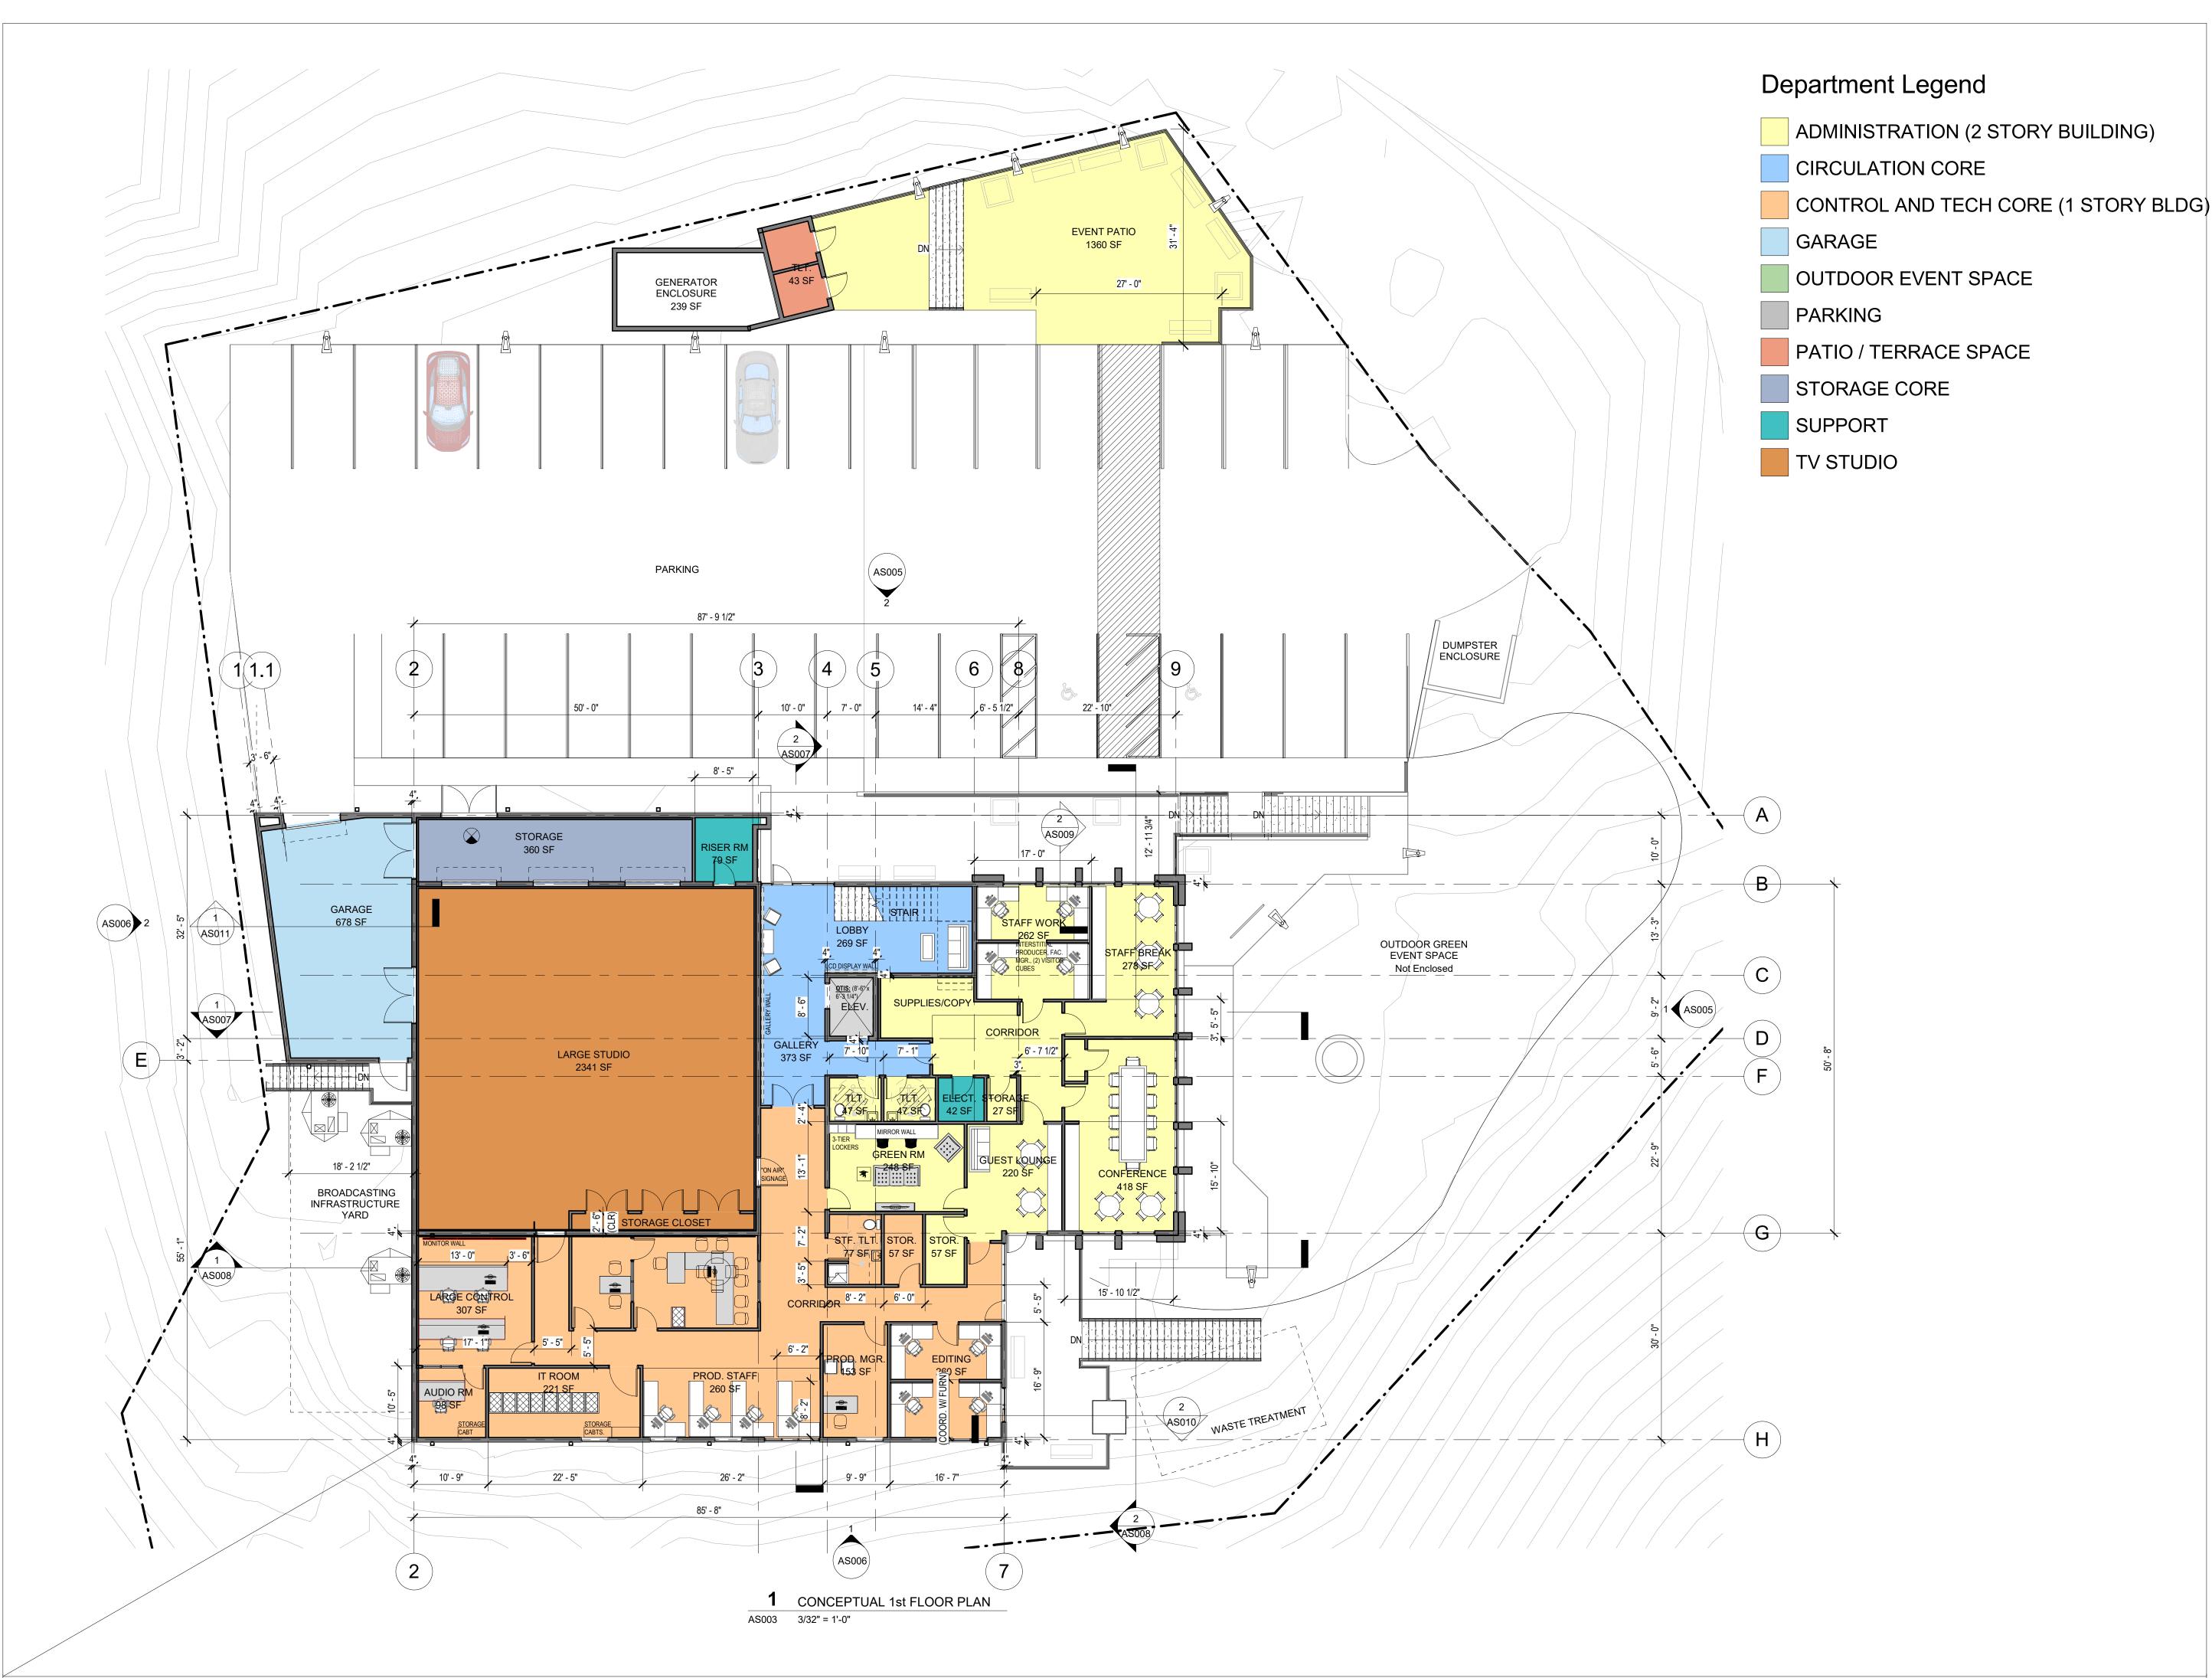

The program is broken down into use categories. The central Lobby/ Gallery space is the main circulation separating the Studio and Admin/ Office spaces. On the first floor, the NW quadrant is the 2-story Large studio and support space, the SW quadrant is the Control/ Tech area, the NE quadrant is primarily the staff work/ office area, and the SE quadrant is focused more on Guest services and meeting rooms.

#### **SUMMARY OF SPACES**

A program spreadsheet listing the space needs was created and acted as the road map for the new facility. Important operational adjacencies were discussed and reconciled within the 1 and 2-story building square footage. Space needs on the main (1<sup>st</sup>) floor level were arranged and balanced with the necessity to develop a 2<sup>nd</sup> floor for predominant office area use. Existing Topography, space adjacencies, and important acoustical (separation) considerations resulted in the general massing of the building.

The existing site development parameters and constraints had a significant impact on the building and programmatic space arrangements including limiting the building's feasible footprint in relation to the adjacent parking.

Please refer SD drawing package for more information regarding the arrangement of spaces.

|    | A        | В                                                             | C                                                                                                                                                                                                                                                                                                      | D                 | E                 | F      | G            | н                                                                                                                                                                         | 111 | architect |
|----|----------|---------------------------------------------------------------|--------------------------------------------------------------------------------------------------------------------------------------------------------------------------------------------------------------------------------------------------------------------------------------------------------|-------------------|-------------------|--------|--------------|---------------------------------------------------------------------------------------------------------------------------------------------------------------------------|-----|-----------|
|    |          | cilities Program                                              |                                                                                                                                                                                                                                                                                                        |                   |                   |        |              | 1/28/2022                                                                                                                                                                 |     |           |
| H  | 4.00     | FUNCTION                                                      | CRITERIA                                                                                                                                                                                                                                                                                               | Occupancy<br>Load | Area/<br>occupant | Area   | Req'd<br>Y/N | USER COMMENTS                                                                                                                                                             |     |           |
|    |          | INCORPORATED IN<br>PRELIM. SPACE PLA N<br>DIAGRAM (3/17/2022) |                                                                                                                                                                                                                                                                                                        |                   | Y/N               |        | Y/N          |                                                                                                                                                                           |     |           |
| 16 | LVL1     | Small studio                                                  | Table & chairs, with microphones. sized for small band/live performances. Control room w/s ound board/engineer + producer; wall space for count/down clocks; rack space for gear / physical media; speaker arrangement. Arranged w/ window so people can observe. + 25%-30% growth for tech expansion. |                   |                   | 130    | Υ            |                                                                                                                                                                           |     |           |
| 47 | LVL1     | Small Studio Control Room                                     |                                                                                                                                                                                                                                                                                                        |                   |                   | 60     | Y            |                                                                                                                                                                           |     |           |
| 48 | LVL1     | Small Studio Sound Booth                                      |                                                                                                                                                                                                                                                                                                        |                   |                   | 60     | Y            |                                                                                                                                                                           |     |           |
| 49 | SATING   |                                                               |                                                                                                                                                                                                                                                                                                        |                   | 1 3               |        |              |                                                                                                                                                                           |     |           |
| 50 | LVL1     | Green Room                                                    | Modestly sized for just one or two people getting ready at a time.                                                                                                                                                                                                                                     | 2                 | 75                | 150    | Y            | Adjacent to break room for convenience                                                                                                                                    |     |           |
| 51 |          |                                                               | •                                                                                                                                                                                                                                                                                                      |                   | 64                | 64     | v            |                                                                                                                                                                           |     |           |
| 53 | LVL2     | Chief Operations Officer                                      |                                                                                                                                                                                                                                                                                                        | 1                 |                   |        |              |                                                                                                                                                                           |     |           |
| 54 | LVL2     | Special assistant to COO                                      | suite w/ door between COO office                                                                                                                                                                                                                                                                       | 1                 | 80                |        |              |                                                                                                                                                                           |     |           |
| 55 |          | 7/                                                            |                                                                                                                                                                                                                                                                                                        |                   |                   |        |              |                                                                                                                                                                           |     |           |
| 56 | LVL1     | Central Rack / Data Center                                    | No raised floor, all overhead wiring. + growth factor.                                                                                                                                                                                                                                                 |                   |                   | 210    | Υ            | Need to consider how to allow access to run<br>new cabling to and from production spaces,<br>and also how to fire rate / sound rate large<br>bundles in wall penetrations |     |           |
| 57 |          |                                                               | Subtotal: Net Square Feet                                                                                                                                                                                                                                                                              |                   |                   | 5,953  |              |                                                                                                                                                                           |     |           |
| 58 |          |                                                               | Department Circulation factor                                                                                                                                                                                                                                                                          |                   |                   | 1.35   |              |                                                                                                                                                                           |     |           |
| 59 | _        |                                                               | Specialy Areas Gross Square Feet                                                                                                                                                                                                                                                                       |                   | ,                 | 8,037  |              |                                                                                                                                                                           |     |           |
| 1  |          | FUNCTION                                                      | CRITERIA                                                                                                                                                                                                                                                                                               | Occupancy         |                   |        | Duote        |                                                                                                                                                                           |     |           |
| 3  |          | PONCTION                                                      | CRITERIA                                                                                                                                                                                                                                                                                               | Load              |                   |        | Req'd<br>Y/N | USER COMMENTS                                                                                                                                                             |     |           |
| 5  | 4.5      | Support Spaces                                                |                                                                                                                                                                                                                                                                                                        |                   |                   |        |              |                                                                                                                                                                           |     |           |
| 6  | I VI 182 | Bathrooms                                                     |                                                                                                                                                                                                                                                                                                        | NA:               |                   | 300    | v            |                                                                                                                                                                           |     |           |
| 7  |          | Danisonis                                                     | 1                                                                                                                                                                                                                                                                                                      | NA.               |                   | 75     |              |                                                                                                                                                                           |     |           |
| 8  | LVL1     | Mechanical Room                                               |                                                                                                                                                                                                                                                                                                        | NA .              |                   | 120    |              |                                                                                                                                                                           |     |           |
| 9  |          |                                                               | 1                                                                                                                                                                                                                                                                                                      | 1                 | 100               |        |              |                                                                                                                                                                           |     |           |
| 0  |          |                                                               | 1                                                                                                                                                                                                                                                                                                      | NA                |                   | 80     |              |                                                                                                                                                                           |     |           |
| 1  |          | Ü.                                                            | 1                                                                                                                                                                                                                                                                                                      | NA                |                   | 200    |              |                                                                                                                                                                           |     |           |
|    | LVL1     | Fire Riser Room                                               |                                                                                                                                                                                                                                                                                                        | NA                |                   | 75     |              |                                                                                                                                                                           |     |           |
| 3  |          |                                                               |                                                                                                                                                                                                                                                                                                        |                   |                   |        |              |                                                                                                                                                                           |     |           |
| 5  | _        |                                                               | Cubatal Mai Causes East                                                                                                                                                                                                                                                                                | _                 |                   | 950    |              |                                                                                                                                                                           |     |           |
| 6  |          |                                                               | Subtotal: Net Square Feet Department Circulation factor                                                                                                                                                                                                                                                |                   |                   | 1.35   |              |                                                                                                                                                                           |     |           |
| 7  |          |                                                               | Specially Areas Gross Square Feet                                                                                                                                                                                                                                                                      |                   |                   | 1,283  |              |                                                                                                                                                                           |     |           |
| 8  |          |                                                               |                                                                                                                                                                                                                                                                                                        |                   |                   | .,230  |              |                                                                                                                                                                           |     |           |
| 9  |          |                                                               |                                                                                                                                                                                                                                                                                                        |                   |                   |        |              |                                                                                                                                                                           |     |           |
| 0  |          |                                                               | Total Gross Square Feet                                                                                                                                                                                                                                                                                |                   |                   | 10,993 |              |                                                                                                                                                                           |     |           |