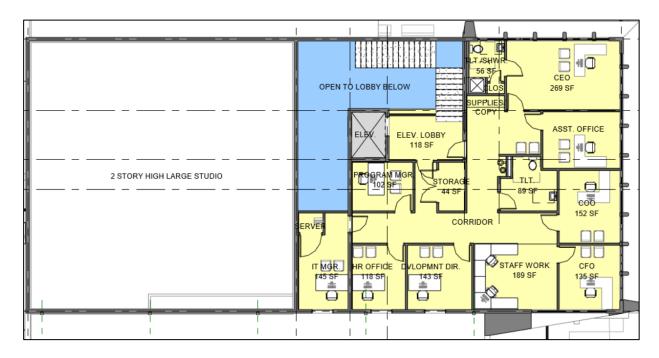

The program is broken down into use categories. The central Lobby/ Gallery space is the main circulation separating the Studio and Admin/ Office spaces. On the first floor, the NW quadrant is the 2-story Large studio and support space, the SW quadrant is the Control/ Tech area, the NE quadrant is primarily the staff work/ office area, and the SE quadrant is focused more on Guest services and meeting rooms.

#### **SUMMARY OF SPACES**

A program spreadsheet listing the space needs was created and acted as the road map for the new facility. Important operational adjacencies were discussed and reconciled within the 1 and 2-story building square footage. Space needs on the main (1<sup>st</sup>) floor level were arranged and balanced with the necessity to develop a 2<sup>nd</sup> floor for predominant office area use. Existing Topography, space adjacencies, and important acoustical (separation) considerations resulted in the general massing of the building.

Please refer SD drawing package for more information regarding the arrangement of spaces.

|    | A        | В                                                             | C                                                                                                                                                                                                                                                                                                      | D                 | E                 | F      | G            | н                                                                                                                                                                         | 111 | architect |
|----|----------|---------------------------------------------------------------|--------------------------------------------------------------------------------------------------------------------------------------------------------------------------------------------------------------------------------------------------------------------------------------------------------|-------------------|-------------------|--------|--------------|---------------------------------------------------------------------------------------------------------------------------------------------------------------------------|-----|-----------|
|    |          | cilities Program                                              |                                                                                                                                                                                                                                                                                                        |                   |                   |        |              | 1/28/2022                                                                                                                                                                 |     |           |
| H  | 4.00     | FUNCTION                                                      | CRITERIA                                                                                                                                                                                                                                                                                               | Occupancy<br>Load | Area/<br>occupant | Area   | Req'd<br>Y/N | USER COMMENTS                                                                                                                                                             |     |           |
|    |          | INCORPORATED IN<br>PRELIM. SPACE PLA N<br>DIAGRAM (3/17/2022) |                                                                                                                                                                                                                                                                                                        |                   | Y/N               |        | Y/N          |                                                                                                                                                                           |     |           |
| 16 | LVL1     | Small studio                                                  | Table & chairs, with microphones. sized for small band/live performances. Control room w/s ound board/engineer + producer; wall space for count/down clocks; rack space for gear / physical media; speaker arrangement. Arranged w/ window so people can observe. + 25%-30% growth for tech expansion. |                   |                   | 130    | Υ            |                                                                                                                                                                           |     |           |
| 47 | LVL1     | Small Studio Control Room                                     |                                                                                                                                                                                                                                                                                                        |                   |                   | 60     | Y            |                                                                                                                                                                           |     |           |
| 48 | LVL1     | Small Studio Sound Booth                                      |                                                                                                                                                                                                                                                                                                        |                   |                   | 60     | Y            |                                                                                                                                                                           |     |           |
| 49 | SATING   |                                                               |                                                                                                                                                                                                                                                                                                        |                   | 1 3               |        |              |                                                                                                                                                                           |     |           |
| 50 | LVL1     | Green Room                                                    | Modestly sized for just one or two people getting ready at a time.                                                                                                                                                                                                                                     | 2                 | 75                | 150    | Y            | Adjacent to break room for convenience                                                                                                                                    |     |           |
| 51 |          |                                                               | •                                                                                                                                                                                                                                                                                                      |                   | 64                | 64     | v            |                                                                                                                                                                           |     |           |
| 53 | LVL2     | Chief Operations Officer                                      |                                                                                                                                                                                                                                                                                                        | 1                 |                   |        |              |                                                                                                                                                                           |     |           |
| 54 | LVL2     | Special assistant to COO                                      | suite w/ door between COO office                                                                                                                                                                                                                                                                       | 1                 | 80                |        |              |                                                                                                                                                                           |     |           |
| 55 |          | 7/                                                            |                                                                                                                                                                                                                                                                                                        |                   |                   |        |              |                                                                                                                                                                           |     |           |
| 56 | LVL1     | Central Rack / Data Center                                    | No raised floor, all overhead wiring. + growth factor.                                                                                                                                                                                                                                                 |                   |                   | 210    | Υ            | Need to consider how to allow access to run<br>new cabling to and from production spaces,<br>and also how to fire rate / sound rate large<br>bundles in wall penetrations |     |           |
| 57 |          |                                                               | Subtotal: Net Square Feet                                                                                                                                                                                                                                                                              |                   |                   | 5,953  |              |                                                                                                                                                                           |     |           |
| 58 |          |                                                               | Department Circulation factor                                                                                                                                                                                                                                                                          |                   |                   | 1.35   |              |                                                                                                                                                                           |     |           |
| 59 | _        |                                                               | Specialy Areas Gross Square Feet                                                                                                                                                                                                                                                                       |                   | ,                 | 8,037  |              |                                                                                                                                                                           |     |           |
| 1  |          | FUNCTION                                                      | CRITERIA                                                                                                                                                                                                                                                                                               | Occupancy         |                   |        | Duote        |                                                                                                                                                                           |     |           |
| 3  |          | PONCTION                                                      | CRITERIA                                                                                                                                                                                                                                                                                               | Load              |                   |        | Req'd<br>Y/N | USER COMMENTS                                                                                                                                                             |     |           |
| 5  | 4.5      | Support Spaces                                                |                                                                                                                                                                                                                                                                                                        |                   |                   |        |              |                                                                                                                                                                           |     |           |
| 6  | I VI 182 | Bathrooms                                                     |                                                                                                                                                                                                                                                                                                        | NA:               |                   | 300    | v            |                                                                                                                                                                           |     |           |
| 7  |          | Danisonis                                                     | 1                                                                                                                                                                                                                                                                                                      | NA.               |                   | 75     |              |                                                                                                                                                                           |     |           |
| 8  | LVL1     | Mechanical Room                                               |                                                                                                                                                                                                                                                                                                        | NA .              |                   | 120    |              |                                                                                                                                                                           |     |           |
| 9  |          |                                                               | 1                                                                                                                                                                                                                                                                                                      | 1                 | 100               |        |              |                                                                                                                                                                           |     |           |
| 0  |          |                                                               | 1                                                                                                                                                                                                                                                                                                      | NA                |                   | 80     |              |                                                                                                                                                                           |     |           |
| 1  |          | Ü.                                                            | 1                                                                                                                                                                                                                                                                                                      | NA                |                   | 200    |              |                                                                                                                                                                           |     |           |
|    | LVL1     | Fire Riser Room                                               |                                                                                                                                                                                                                                                                                                        | NA                |                   | 75     |              |                                                                                                                                                                           |     |           |
| 3  |          |                                                               |                                                                                                                                                                                                                                                                                                        |                   |                   |        |              |                                                                                                                                                                           |     |           |
| 5  | _        |                                                               | Cubatal Mai Causes East                                                                                                                                                                                                                                                                                | _                 |                   | 950    |              |                                                                                                                                                                           |     |           |
| 6  |          |                                                               | Subtotal: Net Square Feet Department Circulation factor                                                                                                                                                                                                                                                |                   |                   | 1.35   |              |                                                                                                                                                                           |     |           |
| 7  |          |                                                               | Specially Areas Gross Square Feet                                                                                                                                                                                                                                                                      |                   |                   | 1,283  |              |                                                                                                                                                                           |     |           |
| 8  |          |                                                               |                                                                                                                                                                                                                                                                                                        |                   |                   | .,230  |              |                                                                                                                                                                           |     |           |
| 9  |          |                                                               |                                                                                                                                                                                                                                                                                                        |                   |                   |        |              |                                                                                                                                                                           |     |           |
| 0  |          |                                                               | Total Gross Square Feet                                                                                                                                                                                                                                                                                |                   |                   | 10,993 |              |                                                                                                                                                                           |     |           |