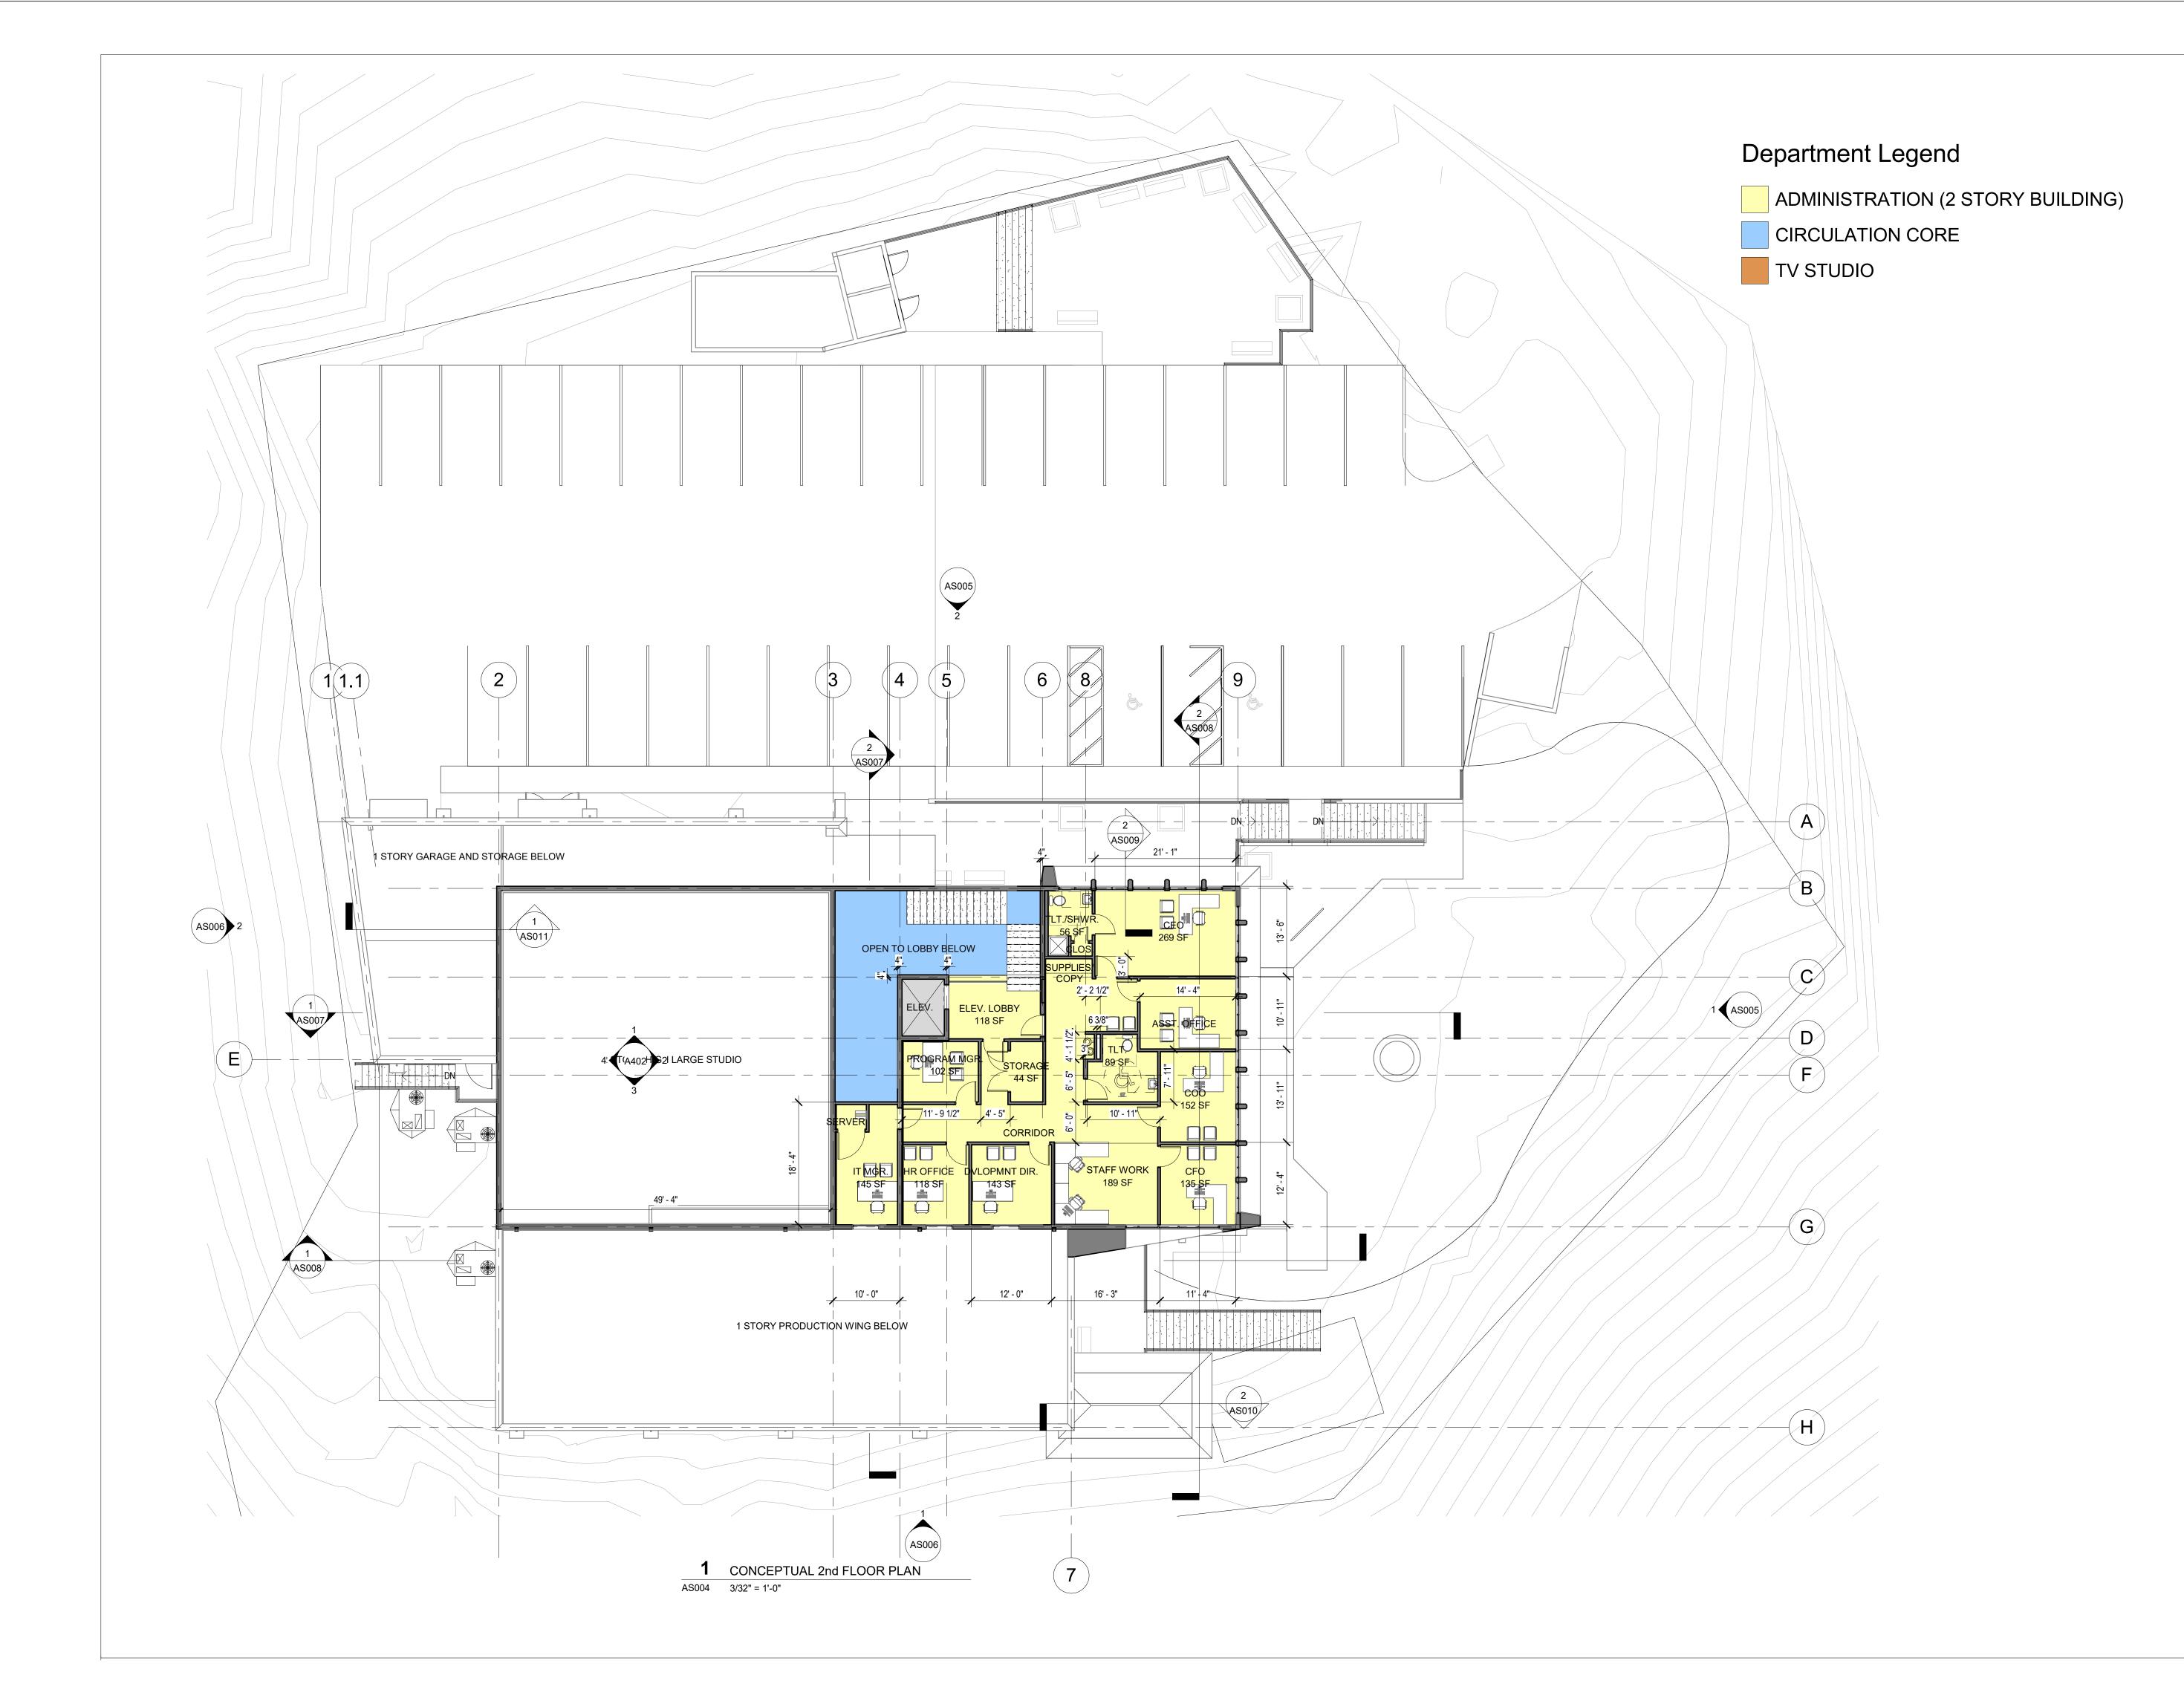

The program is broken down into use categories. The central Lobby/ Gallery space is the main circulation separating the Studio and Admin/ Office spaces. On the first floor, the NW quadrant is the 2-story Large studio and support space, the SW quadrant is the Control/ Tech area, the NE quadrant is primarily the staff work/ office area, and the SE quadrant is focused more on Guest services and meeting rooms.

#### **SUMMARY OF SPACES**

A program spreadsheet listing the space needs was created and acted as the road map for the new facility. Important operational adjacencies were discussed and reconciled within the 1 and 2-story building square footage. Space needs on the main (1<sup>st</sup>) floor level were arranged and balanced with the necessity to develop a 2<sup>nd</sup> floor for predominant office area use. Existing Topography, space adjacencies, and important acoustical (separation) considerations resulted in the general massing of the building.

The existing site development parameters and constraints had a significant impact on the building and programmatic space arrangements including limiting the building's feasible footprint in relation to the adjacent parking.

Please refer SD drawing package for more information regarding the arrangement of spaces.

|    | A        | В                                                             | C                                                                                                                                                                                                                                                                                                      | D                 | E                 | F      | G            | н                                                                                                                                                                         | 111 | architect |
|----|----------|---------------------------------------------------------------|--------------------------------------------------------------------------------------------------------------------------------------------------------------------------------------------------------------------------------------------------------------------------------------------------------|-------------------|-------------------|--------|--------------|---------------------------------------------------------------------------------------------------------------------------------------------------------------------------|-----|-----------|
|    |          | cilities Program                                              |                                                                                                                                                                                                                                                                                                        |                   |                   |        |              | 1/28/2022                                                                                                                                                                 |     |           |
| H  | 4.00     | FUNCTION                                                      | CRITERIA                                                                                                                                                                                                                                                                                               | Occupancy<br>Load | Area/<br>occupant | Area   | Req'd<br>Y/N | USER COMMENTS                                                                                                                                                             |     |           |
|    |          | INCORPORATED IN<br>PRELIM. SPACE PLA N<br>DIAGRAM (3/17/2022) |                                                                                                                                                                                                                                                                                                        |                   | Y/N               |        | Y/N          |                                                                                                                                                                           |     |           |
| 16 | LVL1     | Small studio                                                  | Table & chairs, with microphones. sized for small band/live performances. Control room w/s ound board/engineer + producer; wall space for count/down clocks; rack space for gear / physical media; speaker arrangement. Arranged w/ window so people can observe. + 25%-30% growth for tech expansion. |                   |                   | 130    | Υ            |                                                                                                                                                                           |     |           |
| 47 | LVL1     | Small Studio Control Room                                     |                                                                                                                                                                                                                                                                                                        |                   |                   | 60     | Y            |                                                                                                                                                                           |     |           |
| 48 | LVL1     | Small Studio Sound Booth                                      |                                                                                                                                                                                                                                                                                                        |                   |                   | 60     | Y            |                                                                                                                                                                           |     |           |
| 49 | SATING   |                                                               |                                                                                                                                                                                                                                                                                                        |                   | 1 3               |        |              |                                                                                                                                                                           |     |           |
| 50 | LVL1     | Green Room                                                    | Modestly sized for just one or two people getting ready at a time.                                                                                                                                                                                                                                     | 2                 | 75                | 150    | Y            | Adjacent to break room for convenience                                                                                                                                    |     |           |
| 51 |          |                                                               | •                                                                                                                                                                                                                                                                                                      |                   | 64                | 64     | v            |                                                                                                                                                                           |     |           |
| 53 | LVL2     | Chief Operations Officer                                      |                                                                                                                                                                                                                                                                                                        | 1                 |                   |        |              |                                                                                                                                                                           |     |           |
| 54 | LVL2     | Special assistant to COO                                      | suite w/ door between COO office                                                                                                                                                                                                                                                                       | 1                 | 80                |        |              |                                                                                                                                                                           |     |           |
| 55 |          | 7/                                                            |                                                                                                                                                                                                                                                                                                        |                   |                   |        |              |                                                                                                                                                                           |     |           |
| 56 | LVL1     | Central Rack / Data Center                                    | No raised floor, all overhead wiring. + growth factor.                                                                                                                                                                                                                                                 |                   |                   | 210    | Υ            | Need to consider how to allow access to run<br>new cabling to and from production spaces,<br>and also how to fire rate / sound rate large<br>bundles in wall penetrations |     |           |
| 57 |          |                                                               | Subtotal: Net Square Feet                                                                                                                                                                                                                                                                              |                   |                   | 5,953  |              |                                                                                                                                                                           |     |           |
| 58 |          |                                                               | Department Circulation factor                                                                                                                                                                                                                                                                          |                   |                   | 1.35   |              |                                                                                                                                                                           |     |           |
| 59 | _        |                                                               | Specialy Areas Gross Square Feet                                                                                                                                                                                                                                                                       |                   | ,                 | 8,037  |              |                                                                                                                                                                           |     |           |
| 1  |          | FUNCTION                                                      | CRITERIA                                                                                                                                                                                                                                                                                               | Occupancy         |                   |        | Duote        |                                                                                                                                                                           |     |           |
| 3  |          | PONCTION                                                      | CRITERIA                                                                                                                                                                                                                                                                                               | Load              |                   |        | Req'd<br>Y/N | USER COMMENTS                                                                                                                                                             |     |           |
| 5  | 4.5      | Support Spaces                                                |                                                                                                                                                                                                                                                                                                        |                   |                   |        |              |                                                                                                                                                                           |     |           |
| 6  | I VI 182 | Bathrooms                                                     |                                                                                                                                                                                                                                                                                                        | NA:               |                   | 300    | v            |                                                                                                                                                                           |     |           |
| 7  |          | Danisonis                                                     | 1                                                                                                                                                                                                                                                                                                      | NA.               |                   | 75     |              |                                                                                                                                                                           |     |           |
| 8  | LVL1     | Mechanical Room                                               |                                                                                                                                                                                                                                                                                                        | NA .              |                   | 120    |              |                                                                                                                                                                           |     |           |
| 9  |          |                                                               | 1                                                                                                                                                                                                                                                                                                      | 1                 | 100               |        |              |                                                                                                                                                                           |     |           |
| 0  |          |                                                               | 1                                                                                                                                                                                                                                                                                                      | NA                |                   | 80     |              |                                                                                                                                                                           |     |           |
| 1  |          | Ü.                                                            | 1                                                                                                                                                                                                                                                                                                      | NA                |                   | 200    |              |                                                                                                                                                                           |     |           |
|    | LVL1     | Fire Riser Room                                               |                                                                                                                                                                                                                                                                                                        | NA                |                   | 75     |              |                                                                                                                                                                           |     |           |
| 3  |          |                                                               |                                                                                                                                                                                                                                                                                                        |                   |                   |        |              |                                                                                                                                                                           |     |           |
| 5  | _        |                                                               | Cubatal Mai Causes East                                                                                                                                                                                                                                                                                | _                 |                   | 950    |              |                                                                                                                                                                           |     |           |
| 6  |          |                                                               | Subtotal: Net Square Feet Department Circulation factor                                                                                                                                                                                                                                                |                   |                   | 1.35   |              |                                                                                                                                                                           |     |           |
| 7  |          |                                                               | Specially Areas Gross Square Feet                                                                                                                                                                                                                                                                      |                   |                   | 1,283  |              |                                                                                                                                                                           |     |           |
| 8  |          |                                                               |                                                                                                                                                                                                                                                                                                        |                   |                   | .,230  |              |                                                                                                                                                                           |     |           |
| 9  |          |                                                               |                                                                                                                                                                                                                                                                                                        |                   |                   |        |              |                                                                                                                                                                           |     |           |
| 0  |          |                                                               | Total Gross Square Feet                                                                                                                                                                                                                                                                                |                   |                   | 10,993 |              |                                                                                                                                                                           |     |           |