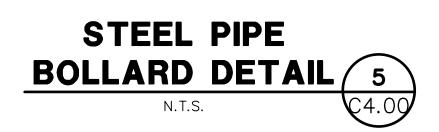

|                            |                     |
|    |                            |                     |
|    |                            |                     |
|    |                            |                     |
|    |                            |                     |
|    |                            |                     |
|    |                            |                     |

UTILITY PLAN

06162036 JOB NO.

<u>C3.00</u> SHEET NO.



## **ASPHALT** PAVEMENT DETAIL







\* FOR WALLS 3' IN HEIGHT OR LESS. REFER TO STRUCTURAL PLANS + DETAILS FOR WALLS GREATER THAN 3'.

RETAINING WALL DETAIL 3





- ROUNDED CONCRETE - CONCRETE FILLED 4" DIA. SCHEDULE 40 BLACK STEEL PIPE. PAINT TO MEET APPLICABLE CODES OR SPECIFICATIONS. GRADE - FINISHED GRADE - CLASS 'A' CONCRETE



CRUB RAMP DETAIL



TYPICAL PAVEMENT - THICKENED EDGE

- 1. SAW CONTRACTION JOINTS TO 25% OF PAVEMENT DEPTH AT 12' ON CENTER. PROVIDE EXPANSION JOINTS WHERE CONCRETE PAVING ABUTS WALL, CURB AND OTHER CONCRETE PAVING AS INDICATED.
- 2. PLACE DOWELS THROUGH EXPANSION JOINTS
- 3. WIRE FABRIC SHALL BE SUPPLIED IN SHEETS, NOT ROLLS

## **TYPICAL CONCRETE PAVEMENT DETAIL**



TYPICAL PLACEMENT OF DETECTABLE WARNING ON CURB RAMPS

NOT FOR CONSTRUCTION **REVIEW BY:** PROJECT MANAGER SUBMISSION 1 5/10/22 SD REVIEW WTJX Radio Station

**spring**line

6346 Estate Smith Bay St. Thomas, USVI 00802

www.springlinearchitects.com

**HARRIS** 

Harris Civil Engineers, LLC

1200 Hillcrest Street

Orlando, Florida 32803

Phone: (407) 629-4777 Fax: (407) 629-7888

www.harriscivilengineers.com

ALL INFORMATI