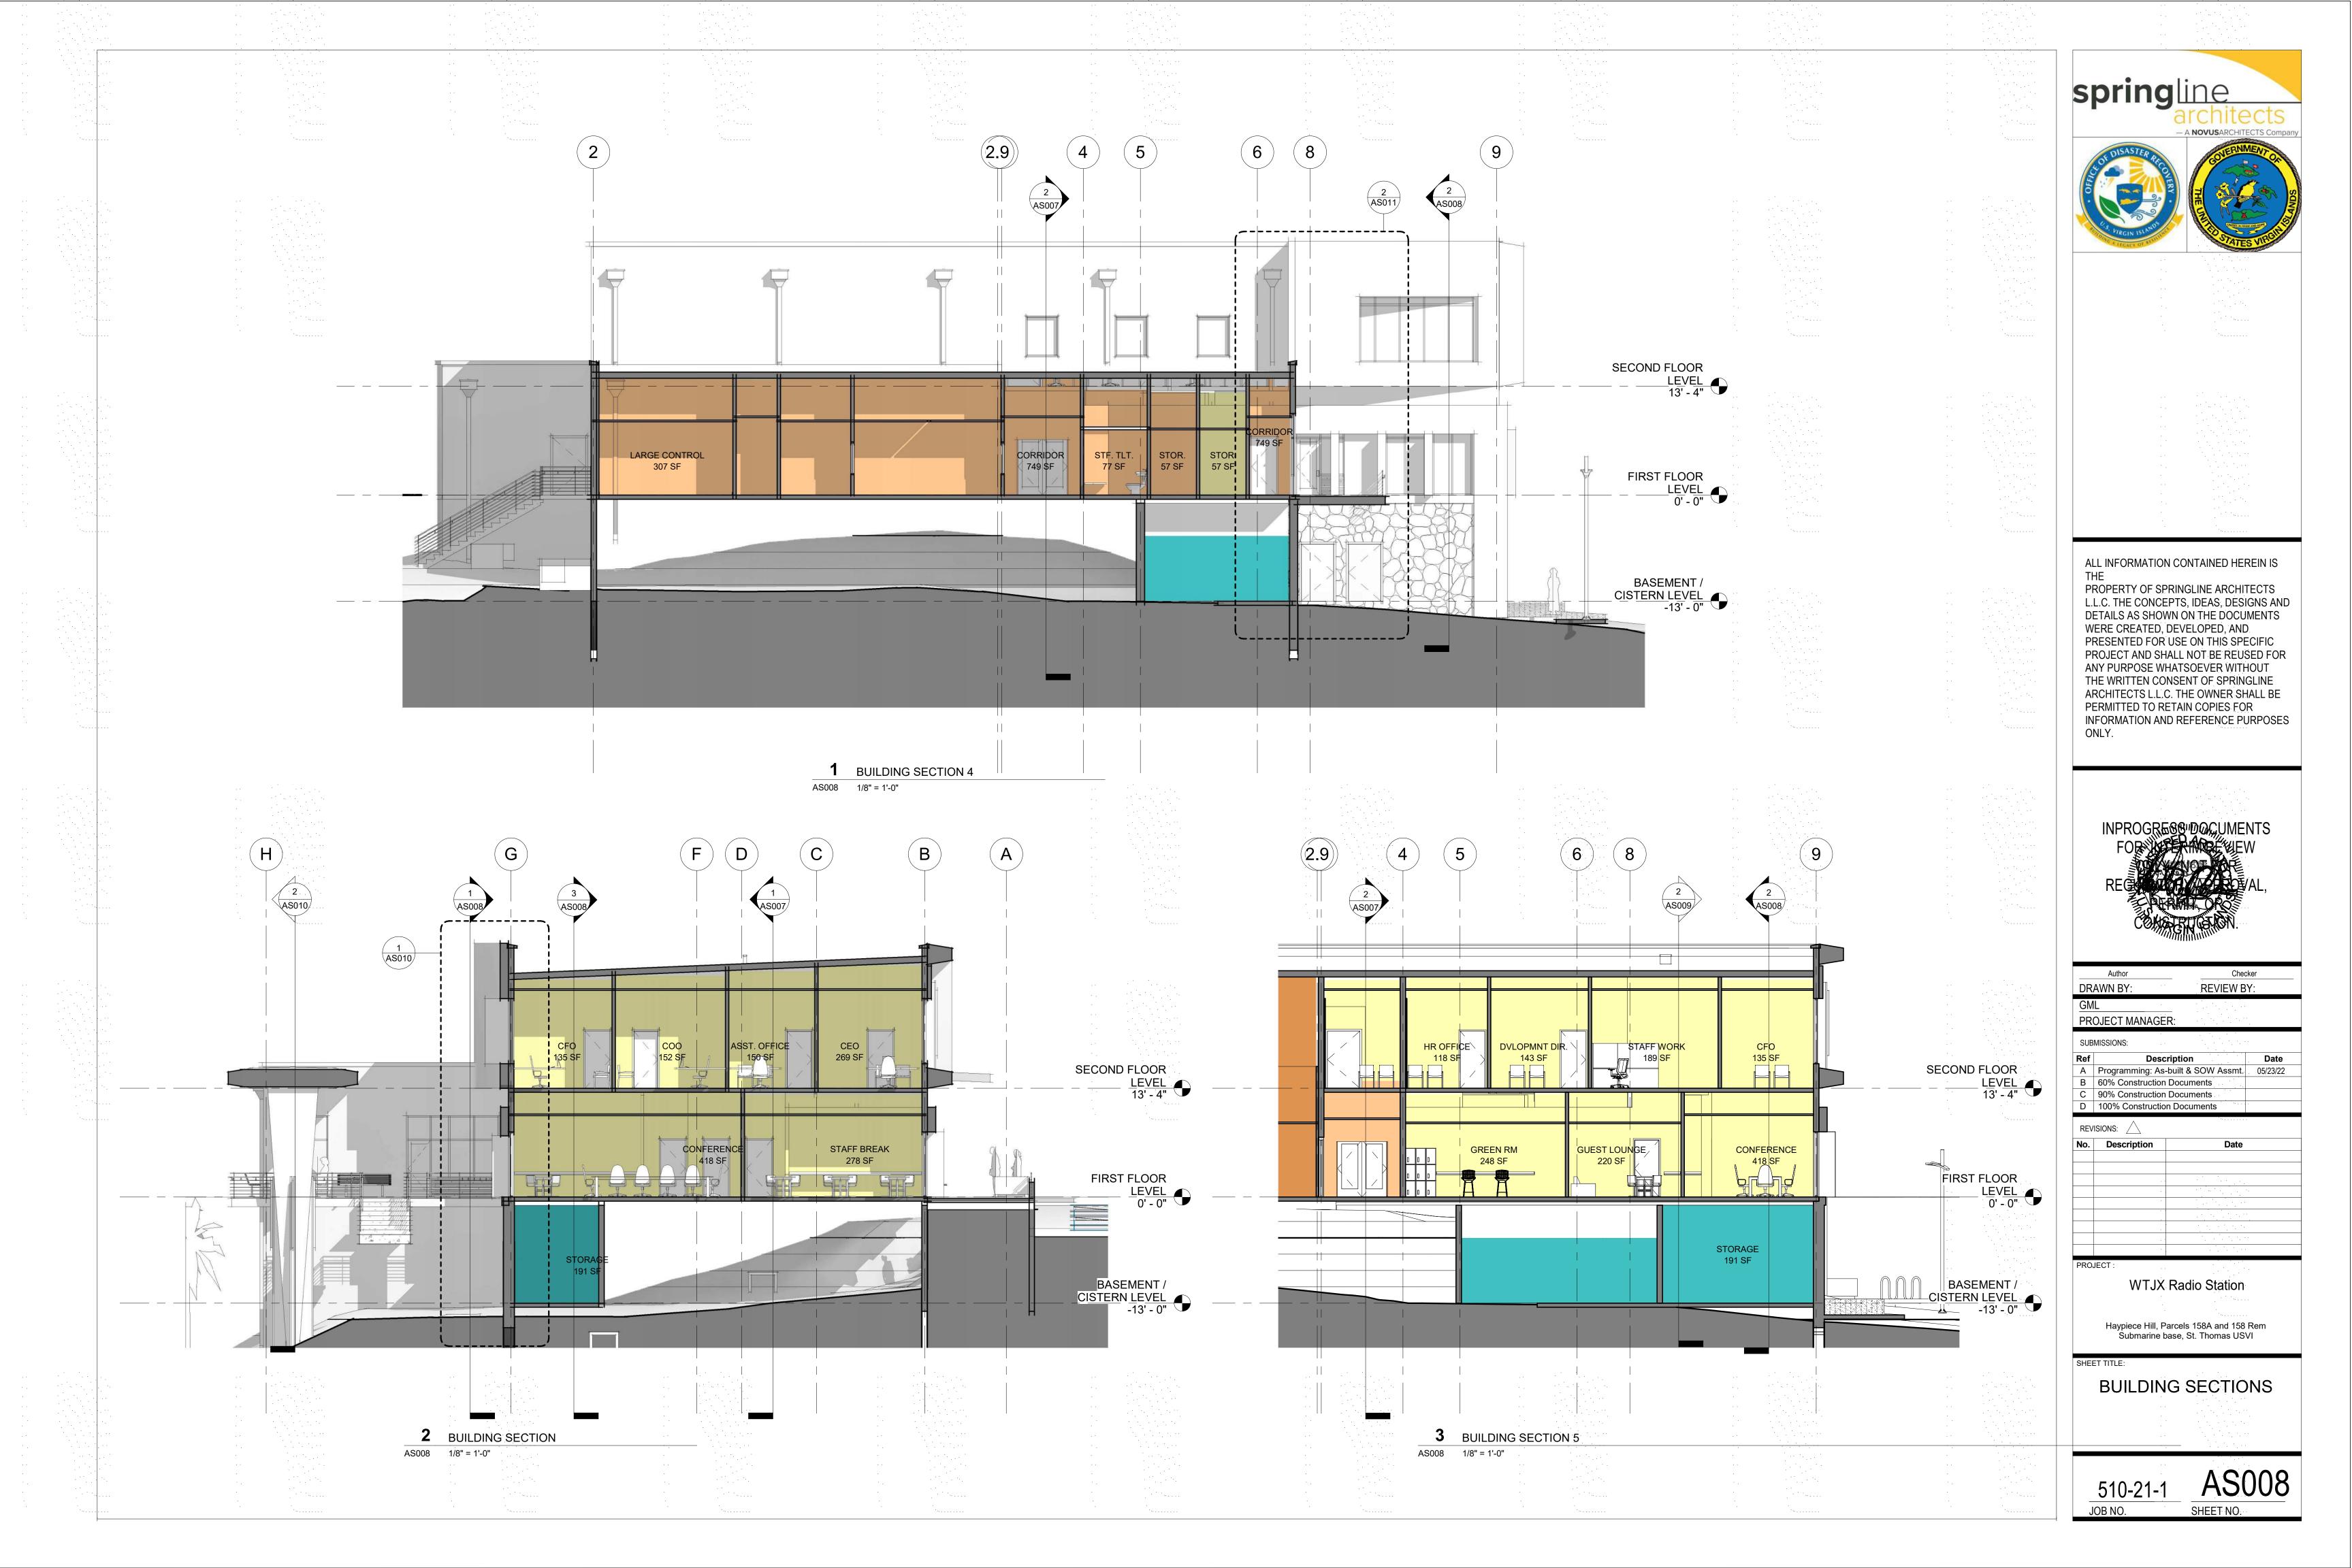

The program is broken down into use categories. The central Lobby/ Gallery space is the main circulation separating the Studio and Admin/ Office spaces. On the first floor, the NW quadrant is the 2-story Large studio and support space, the SW quadrant is the Control/ Tech area, the NE quadrant is primarily the staff work/ office area, and the SE quadrant is focused more on Guest services and meeting rooms.

#### **SUMMARY OF SPACES**

A program spreadsheet listing the space needs was created and acted as the road map for the new facility. Important operational adjacencies were discussed and reconciled within the 1 and 2-story building square footage. Space needs on the main (1<sup>st</sup>) floor level were arranged and balanced with the necessity to develop a 2<sup>nd</sup> floor for predominant office area use. Existing Topography, space adjacencies, and important acoustical (separation) considerations resulted in the general massing of the building.

Please refer SD drawing package for more information regarding the arrangement of spaces.

|    | A        | В                                                             | C                                                                                                                                                                                                                                                                                                      | D                 | E                 | F      | G            | н                                                                                                                                                                         | 111 | architect |
|----|----------|---------------------------------------------------------------|--------------------------------------------------------------------------------------------------------------------------------------------------------------------------------------------------------------------------------------------------------------------------------------------------------|-------------------|-------------------|--------|--------------|---------------------------------------------------------------------------------------------------------------------------------------------------------------------------|-----|-----------|
|    |          | cilities Program                                              |                                                                                                                                                                                                                                                                                                        |                   |                   |        |              | 1/28/2022                                                                                                                                                                 |     |           |
| H  | 4.00     | FUNCTION                                                      | CRITERIA                                                                                                                                                                                                                                                                                               | Occupancy<br>Load | Area/<br>occupant | Area   | Req'd<br>Y/N | USER COMMENTS                                                                                                                                                             |     |           |
|    |          | INCORPORATED IN<br>PRELIM. SPACE PLA N<br>DIAGRAM (3/17/2022) |                                                                                                                                                                                                                                                                                                        |                   | Y/N               |        | Y/N          |                                                                                                                                                                           |     |           |
| 16 | LVL1     | Small studio                                                  | Table & chairs, with microphones. sized for small band/live performances. Control room w/s ound board/engineer + producer; wall space for count/down clocks; rack space for gear / physical media; speaker arrangement. Arranged w/ window so people can observe. + 25%-30% growth for tech expansion. |                   |                   | 130    | Υ            |                                                                                                                                                                           |     |           |
| 47 | LVL1     | Small Studio Control Room                                     |                                                                                                                                                                                                                                                                                                        |                   |                   | 60     | Y            |                                                                                                                                                                           |     |           |
| 48 | LVL1     | Small Studio Sound Booth                                      |                                                                                                                                                                                                                                                                                                        |                   |                   | 60     | Y            |                                                                                                                                                                           |     |           |
| 49 | SATING   |                                                               |                                                                                                                                                                                                                                                                                                        |                   | 1 3               |        |              |                                                                                                                                                                           |     |           |
| 50 | LVL1     | Green Room                                                    | Modestly sized for just one or two people getting ready at a time.                                                                                                                                                                                                                                     | 2                 | 75                | 150    | Y            | Adjacent to break room for convenience                                                                                                                                    |     |           |
| 51 |          |                                                               | •                                                                                                                                                                                                                                                                                                      |                   | 64                | 64     | v            |                                                                                                                                                                           |     |           |
| 53 | LVL2     | Chief Operations Officer                                      |                                                                                                                                                                                                                                                                                                        | 1                 |                   |        |              |                                                                                                                                                                           |     |           |
| 54 | LVL2     | Special assistant to COO                                      | suite w/ door between COO office                                                                                                                                                                                                                                                                       | 1                 | 80                |        |              |                                                                                                                                                                           |     |           |
| 55 |          | 7/                                                            |                                                                                                                                                                                                                                                                                                        |                   |                   |        |              |                                                                                                                                                                           |     |           |
| 56 | LVL1     | Central Rack / Data Center                                    | No raised floor, all overhead wiring. + growth factor.                                                                                                                                                                                                                                                 |                   |                   | 210    | Υ            | Need to consider how to allow access to run<br>new cabling to and from production spaces,<br>and also how to fire rate / sound rate large<br>bundles in wall penetrations |     |           |
| 57 |          |                                                               | Subtotal: Net Square Feet                                                                                                                                                                                                                                                                              |                   |                   | 5,953  |              |                                                                                                                                                                           |     |           |
| 58 |          |                                                               | Department Circulation factor                                                                                                                                                                                                                                                                          |                   |                   | 1.35   |              |                                                                                                                                                                           |     |           |
| 59 | _        |                                                               | Specialy Areas Gross Square Feet                                                                                                                                                                                                                                                                       |                   | ,                 | 8,037  |              |                                                                                                                                                                           |     |           |
| 1  |          | FUNCTION                                                      | CRITERIA                                                                                                                                                                                                                                                                                               | Occupancy         |                   |        | Duote        |                                                                                                                                                                           |     |           |
| 3  |          | PONCTION                                                      | CRITERIA                                                                                                                                                                                                                                                                                               | Load              |                   |        | Req'd<br>Y/N | USER COMMENTS                                                                                                                                                             |     |           |
| 5  | 4.5      | Support Spaces                                                |                                                                                                                                                                                                                                                                                                        |                   |                   |        |              |                                                                                                                                                                           |     |           |
| 6  | I VI 182 | Bathrooms                                                     |                                                                                                                                                                                                                                                                                                        | NA:               |                   | 300    | v            |                                                                                                                                                                           |     |           |
| 7  |          | Danisonis                                                     | 1                                                                                                                                                                                                                                                                                                      | NA.               |                   | 75     |              |                                                                                                                                                                           |     |           |
| 8  | LVL1     | Mechanical Room                                               |                                                                                                                                                                                                                                                                                                        | NA .              |                   | 120    |              |                                                                                                                                                                           |     |           |
| 9  |          |                                                               | 1                                                                                                                                                                                                                                                                                                      | 1                 | 100               |        |              |                                                                                                                                                                           |     |           |
| 0  |          |                                                               | 1                                                                                                                                                                                                                                                                                                      | NA                |                   | 80     |              |                                                                                                                                                                           |     |           |
| 1  |          | Ü.                                                            | 1                                                                                                                                                                                                                                                                                                      | NA                |                   | 200    |              |                                                                                                                                                                           |     |           |
|    | LVL1     | Fire Riser Room                                               |                                                                                                                                                                                                                                                                                                        | NA                |                   | 75     |              |                                                                                                                                                                           |     |           |
| 3  |          |                                                               |                                                                                                                                                                                                                                                                                                        |                   |                   |        |              |                                                                                                                                                                           |     |           |
| 5  | _        |                                                               | Cubatal Mai Causes East                                                                                                                                                                                                                                                                                | _                 |                   | 950    |              |                                                                                                                                                                           |     |           |
| 6  |          |                                                               | Subtotal: Net Square Feet Department Circulation factor                                                                                                                                                                                                                                                |                   |                   | 1.35   |              |                                                                                                                                                                           |     |           |
| 7  |          |                                                               | Specially Areas Gross Square Feet                                                                                                                                                                                                                                                                      |                   |                   | 1,283  |              |                                                                                                                                                                           |     |           |
| 8  |          |                                                               |                                                                                                                                                                                                                                                                                                        |                   |                   | .,230  |              |                                                                                                                                                                           |     |           |
| 9  |          |                                                               |                                                                                                                                                                                                                                                                                                        |                   |                   |        |              |                                                                                                                                                                           |     |           |
| 0  |          |                                                               | Total Gross Square Feet                                                                                                                                                                                                                                                                                |                   |                   | 10,993 |              |                                                                                                                                                                           |     |           |