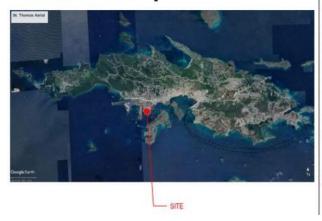

work and control rooms, offices, editing and production areas, conference rooms, storage, restrooms, common areas, and service spaces. The purpose of this building is to serve as a broadcast studio and office space. The broadcast facility design will meet the design requirements of the FEMA Industry standards.

- The building will be constructed on the same site as the existing building that is scheduled to be demolished.
- The building will be a Risk Category 4 as outlined in the (2021 International Building Code.
- A Cistern, Pump room, and storage areas will be designed within the basement/ crawl space volume.
- Exterior (unconditioned) space will include a main entry plaza, patio, toilet building, generator and dumpster enclosures and an outdoor event/green space.

### Location Map:



## Vicinity Map:



#### **Demolition of existing structures:**

Demolition and clearing of existing site structures, buildings, parking will be required to prepare the site for new facility construction. Demolition processes shall follow all local permitting and requirements.



#### **EXISTING SITE: BUILDINGS & STRUCTURE**



#### **DEMOLITION PLAN**

#### SITE PREPARATION AND SCOPE

Existing buildings and structures shall be demolished. Existing PME / utility systems will be reused as possible and need to be maintained in good condition throughout demolition where required.

Demolition sequencing needs to be considered:

1. If demolition is completed before construction soil compaction, site stabilization and security need to be considered.

#### Site:

- Secure parking with (minimum)