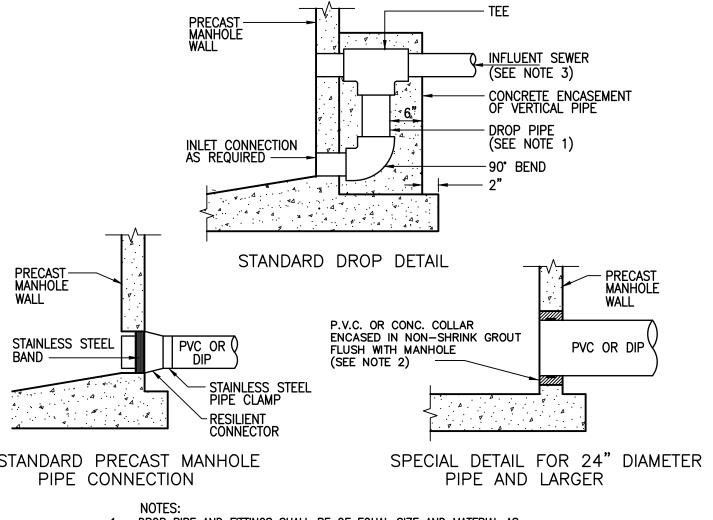

| SD REVIEW                |
| 2   |                |                          |
| 3   |                | 1                        |
| 4   |                |                          |
|     |                |                          |
|     |                |                          |
|     |                |                          |
|     |                |                          |
|     |                |                          |
|     | -              | +                        |
|     |                |                          |
| PRO | OJECT :        | VTJX Radio Station       |

DETAILS SHEET

06162036 JOB NO. C4.01 SHEET NO.





TERMINAL CLEANOUT

IN-LINE CLEANOUT





# SANITARY SEWER MANHOLE CHANNELIZATION DETAIL



# SANITARY SEWER BUILDING SERVICE CONNECTION DETAIL



- 1. DROP PIPE AND FITTINGS SHALL BE OF EQUAL SIZE AND MATERIAL AS
- THE INFLUENT SEWER. 2. ALTERNATE WATER TIGHT CONNECTION DETAILS FOR CONNECTION OF 24"
- DIAMETER PIPES AND LARGER MAY BE SUBMITTED FOR APPROVAL.
- 3. AN OUTSIDE DROP CONNECTION SHALL BE REQUIRED FOR ALL INFLUENT WHICH HAVE AN INVERT 2' OR MORE ABOVE THE MANHOLE INVERT.

# **MANHOLE CONNECTION DETAIL**





1. LOCKING LIDS ARE REQUIRED ON ALL VALVE BOXES.

# TYPICAL VALVE BOX COVER DETAIL 5



6346 Estate Smith Bay St. Thomas, USVI 00802 www.springlinearchitects.com





#### **HARRIS**

Harris Civil Engineers, LLC 1200 Hillcrest Street Suite 200

Orlando, Florida 32803

Phone: (407) 629-4777 Fax: (407) 629-7888 www.harriscivilengineers.com EB 9814

ALL INFORMATION CONTAINED HEREIN IS TH PROPERTY OF SPRINGLINE ARCHITECTS