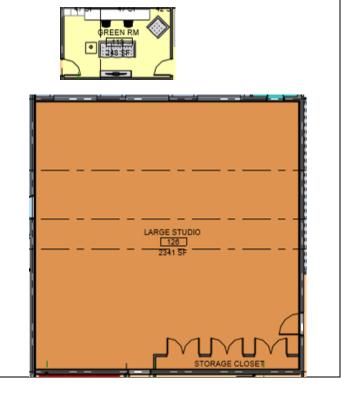

#### **Programming:**

Several programmatic meetings were held to determine what the current program needs are, and to review options to stay within budget and project parameters. The new building will be programmed to serve the WTJX Broadcasting Facility needs. This will result in a 1-2 story building containing a +/- 50'x50' Large studio, a small studio, Control/Tech Core, support and office/staff work areas. In addition, the building shall also contain a subfloor of +/-975 sf, which will include cistern, MEP support facilities and storage for supplies and equipment.

The program is broken down into use categories. The central Lobby/ Gallery space is the main circulation separating the Studio and Admin/ Office spaces. On the first floor, the NW quadrant is the 2-story Large studio and support space, the SW quadrant is the Control/ Tech area, the NE quadrant is primarily the staff work/ office area, and the SE quadrant is focused more on Guest services and meeting rooms.

Please refer SD drawing package for more information regarding the arrangement of spaces.

|    | A        | В                                                             | C                                                                                                                                                                                                                                                                                                      | D                 | E                 | F      | G            | н                                                                                                                                                                         | 111 | architect |
|----|----------|---------------------------------------------------------------|--------------------------------------------------------------------------------------------------------------------------------------------------------------------------------------------------------------------------------------------------------------------------------------------------------|-------------------|-------------------|--------|--------------|---------------------------------------------------------------------------------------------------------------------------------------------------------------------------|-----|-----------|
|    |          | cilities Program                                              |                                                                                                                                                                                                                                                                                                        |                   |                   |        |              | 1/28/2022                                                                                                                                                                 |     |           |
| H  | 4.00     | FUNCTION                                                      | CRITERIA                                                                                                                                                                                                                                                                                               | Occupancy<br>Load | Area/<br>occupant | Area   | Req'd<br>Y/N | USER COMMENTS                                                                                                                                                             |     |           |
|    |          | INCORPORATED IN<br>PRELIM. SPACE PLA N<br>DIAGRAM (3/17/2022) |                                                                                                                                                                                                                                                                                                        |                   | Y/N               |        | Y/N          |                                                                                                                                                                           |     |           |
| 16 | LVL1     | Small studio                                                  | Table & chairs, with microphones. sized for small band/live performances. Control room w/s ound board/engineer + producer; wall space for count/down clocks; rack space for gear / physical media; speaker arrangement. Arranged w/ window so people can observe. + 25%-30% growth for tech expansion. |                   |                   | 130    | Υ            |                                                                                                                                                                           |     |           |
| 47 | LVL1     | Small Studio Control Room                                     |                                                                                                                                                                                                                                                                                                        |                   |                   | 60     | Y            |                                                                                                                                                                           |     |           |
| 48 | LVL1     | Small Studio Sound Booth                                      |                                                                                                                                                                                                                                                                                                        |                   |                   | 60     | Y            |                                                                                                                                                                           |     |           |
| 49 | SATING   |                                                               |                                                                                                                                                                                                                                                                                                        |                   | 1 3               |        |              |                                                                                                                                                                           |     |           |
| 50 | LVL1     | Green Room                                                    | Modestly sized for just one or two people getting ready at a time.                                                                                                                                                                                                                                     | 2                 | 75                | 150    | Y            | Adjacent to break room for convenience                                                                                                                                    |     |           |
| 51 |          |                                                               | •                                                                                                                                                                                                                                                                                                      |                   | 64                | 64     | v            |                                                                                                                                                                           |     |           |
| 53 | LVL2     | Chief Operations Officer                                      |                                                                                                                                                                                                                                                                                                        | 1                 |                   |        |              |                                                                                                                                                                           |     |           |
| 54 | LVL2     | Special assistant to COO                                      | suite w/ door between COO office                                                                                                                                                                                                                                                                       | 1                 | 80                |        |              |                                                                                                                                                                           |     |           |
| 55 |          | 7/                                                            |                                                                                                                                                                                                                                                                                                        |                   |                   |        |              |                                                                                                                                                                           |     |           |
| 56 | LVL1     | Central Rack / Data Center                                    | No raised floor, all overhead wiring. + growth factor.                                                                                                                                                                                                                                                 |                   |                   | 210    | Υ            | Need to consider how to allow access to run<br>new cabling to and from production spaces,<br>and also how to fire rate / sound rate large<br>bundles in wall penetrations |     |           |
| 57 |          |                                                               | Subtotal: Net Square Feet                                                                                                                                                                                                                                                                              |                   |                   | 5,953  |              |                                                                                                                                                                           |     |           |
| 58 |          |                                                               | Department Circulation factor                                                                                                                                                                                                                                                                          |                   |                   | 1.35   |              |                                                                                                                                                                           |     |           |
| 59 | _        |                                                               | Specialy Areas Gross Square Feet                                                                                                                                                                                                                                                                       |                   | ,                 | 8,037  |              |                                                                                                                                                                           |     |           |
| 1  |          | FUNCTION                                                      | CRITERIA                                                                                                                                                                                                                                                                                               | Occupancy         |                   |        | Duote        |                                                                                                                                                                           |     |           |
| 3  |          | PONCTION                                                      | CRITERIA                                                                                                                                                                                                                                                                                               | Load              |                   |        | Req'd<br>Y/N | USER COMMENTS                                                                                                                                                             |     |           |
| 5  | 4.5      | Support Spaces                                                |                                                                                                                                                                                                                                                                                                        |                   |                   |        |              |                                                                                                                                                                           |     |           |
| 6  | I VI 182 | Bathrooms                                                     |                                                                                                                                                                                                                                                                                                        | NA:               |                   | 300    | v            |                                                                                                                                                                           |     |           |
| 7  |          | Danisonis                                                     | 1                                                                                                                                                                                                                                                                                                      | NA.               |                   | 75     |              |                                                                                                                                                                           |     |           |
| 8  | LVL1     | Mechanical Room                                               |                                                                                                                                                                                                                                                                                                        | NA .              |                   | 120    |              |                                                                                                                                                                           |     |           |
| 9  |          |                                                               | 1                                                                                                                                                                                                                                                                                                      | 1                 | 100               |        |              |                                                                                                                                                                           |     |           |
| 0  |          |                                                               | 1                                                                                                                                                                                                                                                                                                      | NA                |                   | 80     |              |                                                                                                                                                                           |     |           |
| 1  |          | Ü.                                                            | 1                                                                                                                                                                                                                                                                                                      | NA                |                   | 200    |              |                                                                                                                                                                           |     |           |
|    | LVL1     | Fire Riser Room                                               |                                                                                                                                                                                                                                                                                                        | NA                |                   | 75     |              |                                                                                                                                                                           |     |           |
| 3  |          |                                                               |                                                                                                                                                                                                                                                                                                        |                   |                   |        |              |                                                                                                                                                                           |     |           |
| 5  | _        |                                                               | Cubatal Mai Causes East                                                                                                                                                                                                                                                                                | _                 |                   | 950    |              |                                                                                                                                                                           |     |           |
| 6  |          |                                                               | Subtotal: Net Square Feet Department Circulation factor                                                                                                                                                                                                                                                |                   |                   | 1.35   |              |                                                                                                                                                                           |     |           |
| 7  |          |                                                               | Specially Areas Gross Square Feet                                                                                                                                                                                                                                                                      |                   |                   | 1,283  |              |                                                                                                                                                                           |     |           |
| 8  |          |                                                               |                                                                                                                                                                                                                                                                                                        |                   |                   | .,230  |              |                                                                                                                                                                           |     |           |
| 9  |          |                                                               |                                                                                                                                                                                                                                                                                                        |                   |                   |        |              |                                                                                                                                                                           |     |           |
| 0  |          |                                                               | Total Gross Square Feet                                                                                                                                                                                                                                                                                |                   |                   | 10,993 |              |                                                                                                                                                                           |     |           |