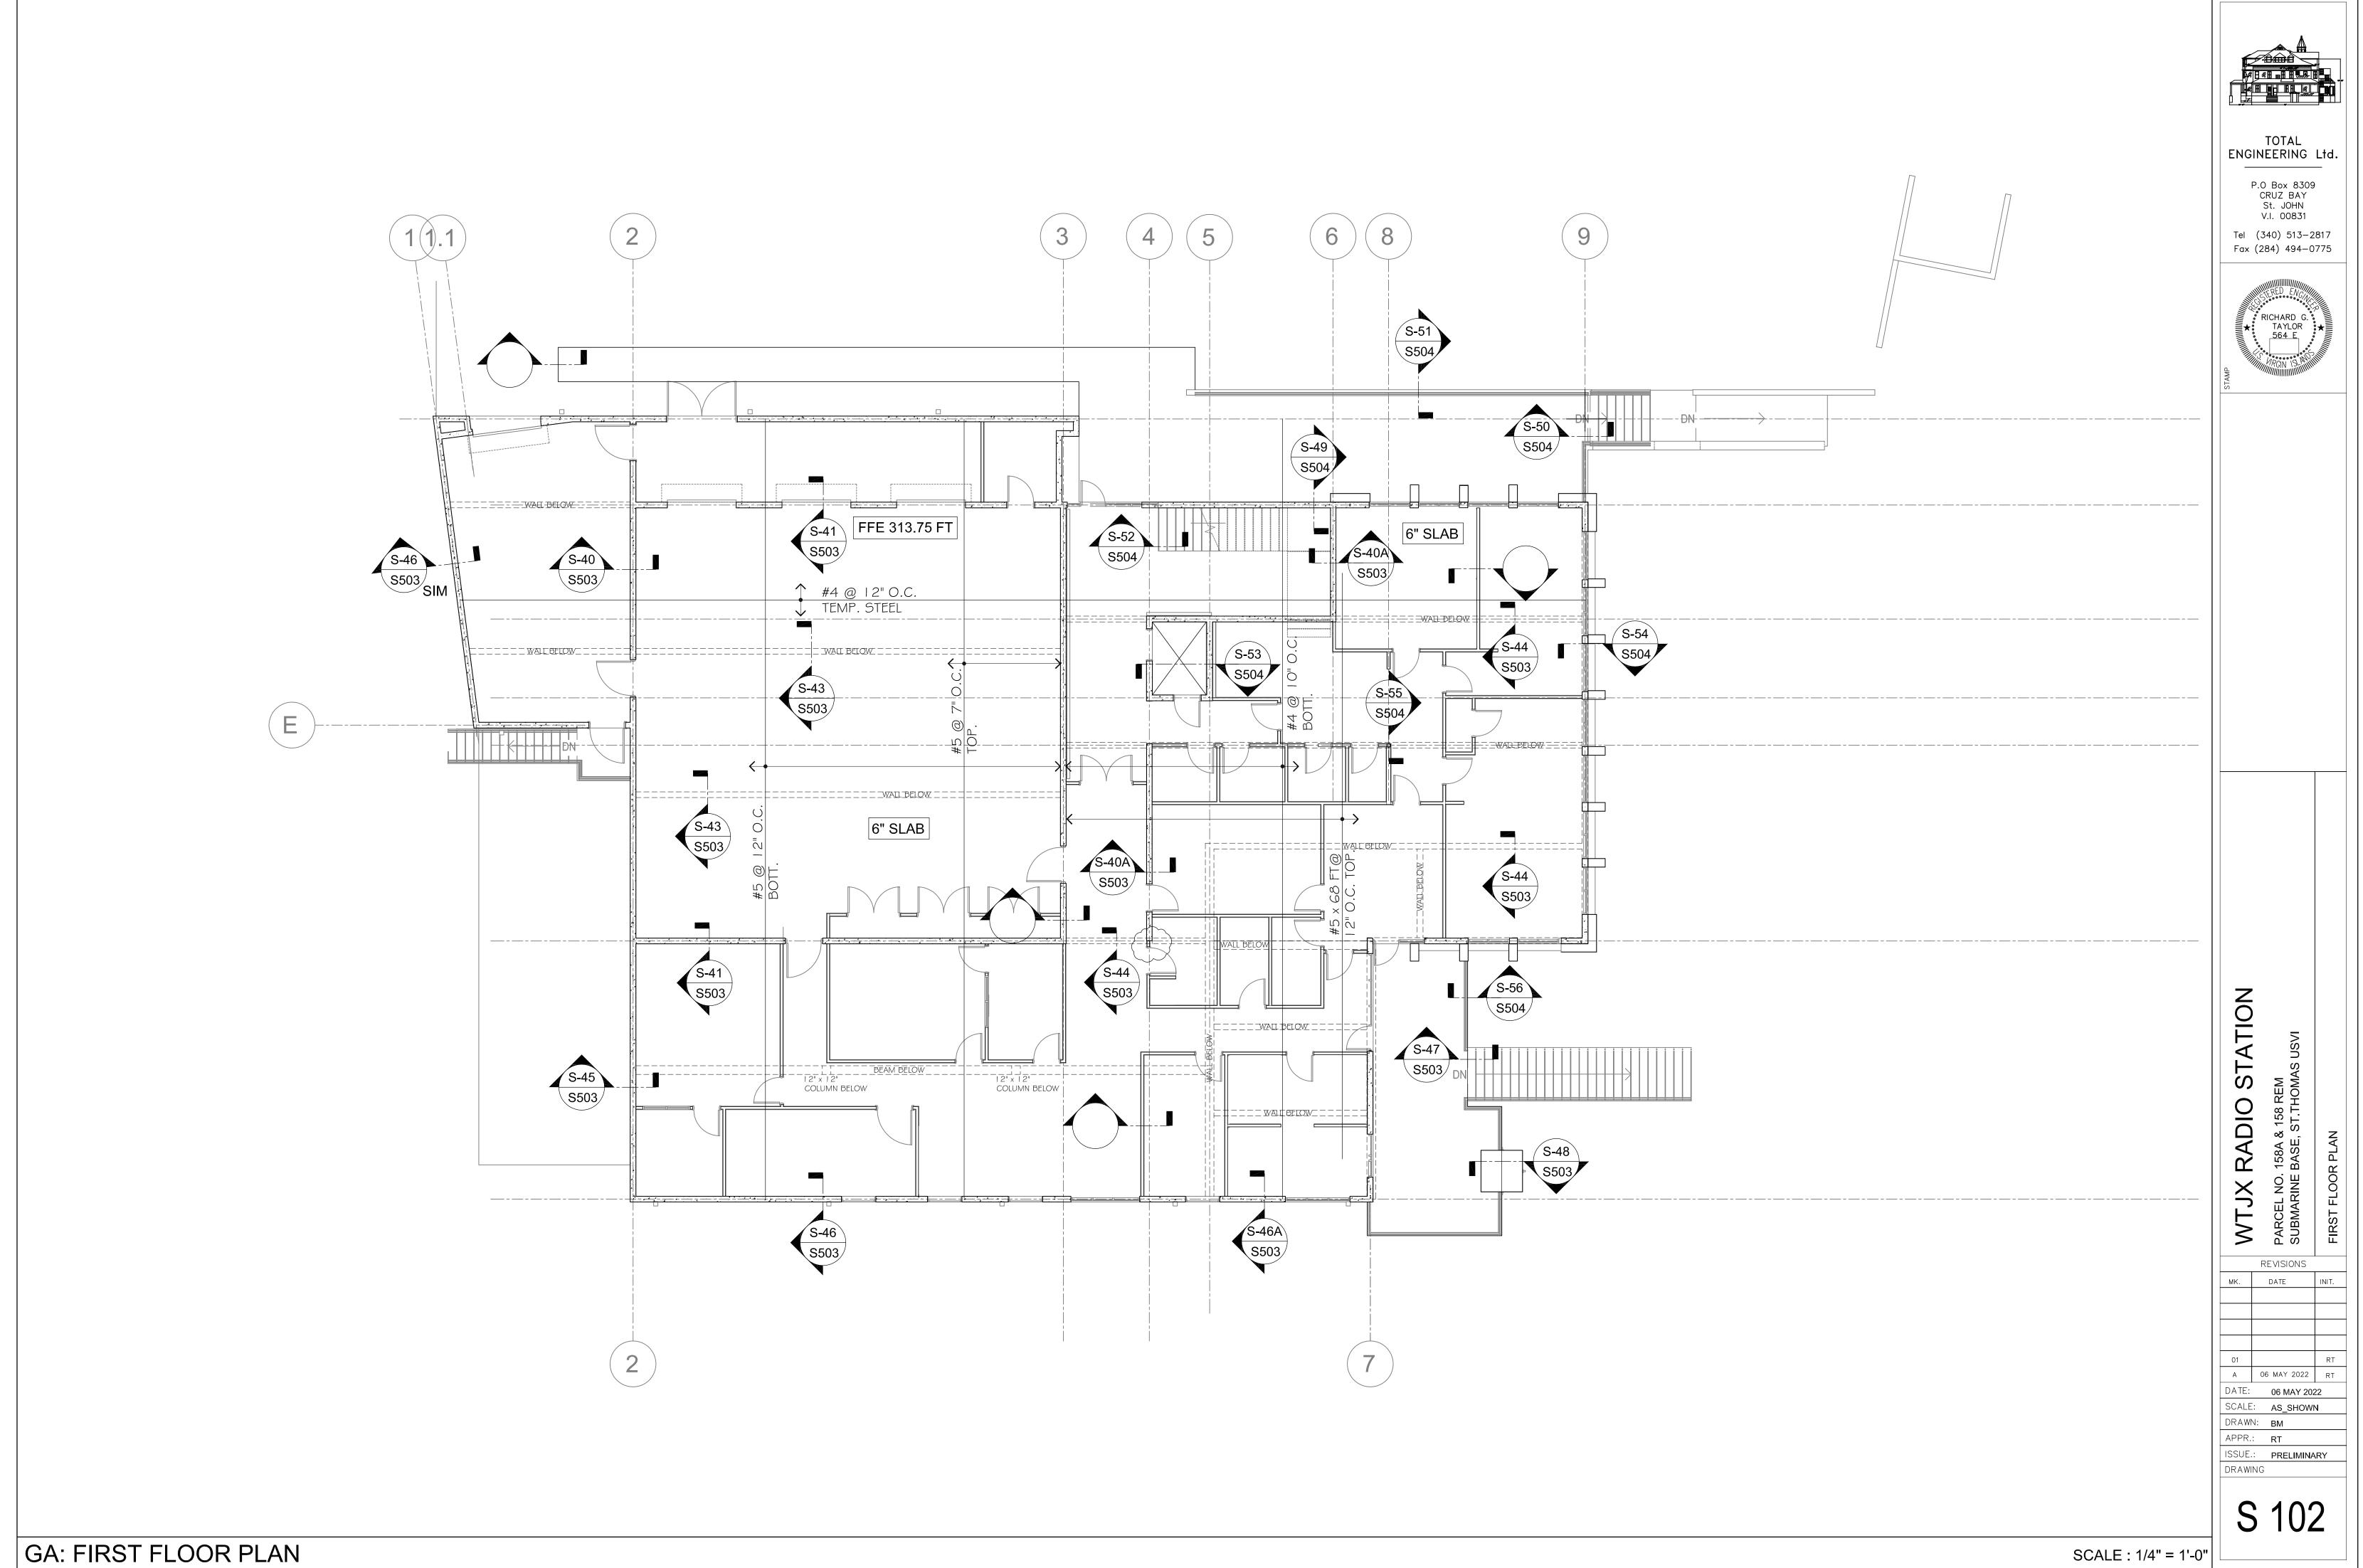

| iption    | Date       |
| Α   | Demolition Permit           | Documents | 02/04/22   |
| В   | Programming / Sch           |           | . 05/23/22 |
| С   | 60% Construction            | Documents |            |
| D   | 90% Construction            | Documents |            |
| Ε   | 100% Construction Documents |           |            |
|     | ISIONS:                     |           |            |
| No. | Description                 | Date      |            |
|     |                             | Date      |            |
|     | Description                 | Date      |            |
|     | Description                 | Date      |            |

WTJX Radio Station

Haypiece Hill, Parcels 158A and 158 Rem Submarine base, St. Thomas USVI

3D VIEWS

510-21-1 SHEET NO.

JOB NO.





SCALE : 1/4" = 1'-0"





S 103



SCALE: 1/4" = 1'-0"