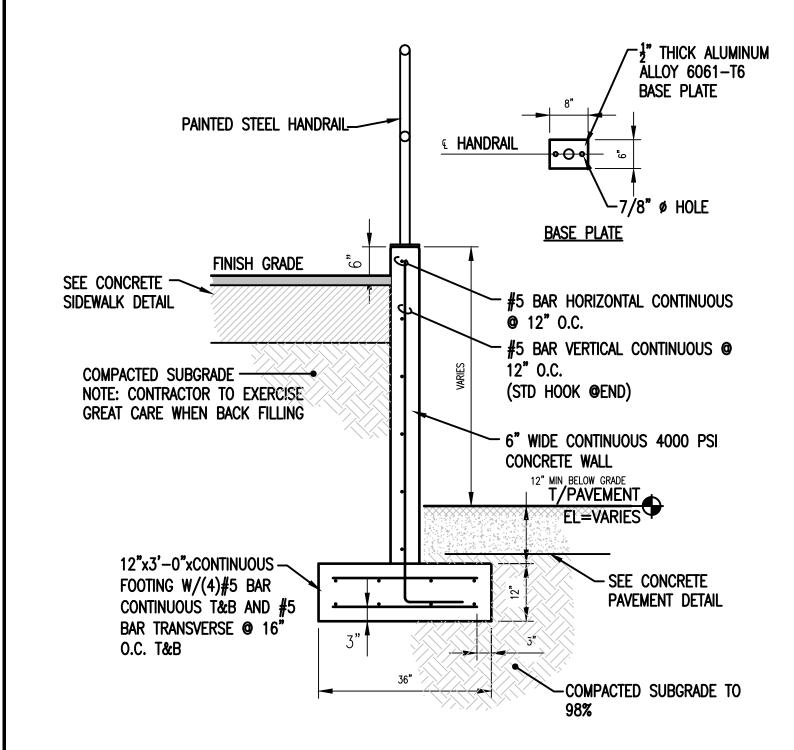

#### Site:

- Secure parking with (minimum) fencing and security access control measures.
- Parking- 32 total spaces provided (exceeds minimum of 1 space per 5 employees) with (2) dedicated Accessible spaces
- Sidewalk connections from parking to Main entry plaza and along egress route
- Handicap Parking and access
- Retaining walls as required
  - o at slope of parking and drive aisle edges
  - o at edge of patio
  - o at sidewalk/ stair interface with parking area
  - o at Southeast corner of property
- Landscaping
- Generator Building
- Waste Water Treatment Plant, septic tank, treatment system
- Stormwater System
- Mechanical Equipment Yard
- Exterior Patio
- Concrete stairs to grade
- Garage for Mobile broadcast vehicle
- Flag pole
- Dumpster area and enclosure

Planters shall be cast in place concrete with drain connected to Stormwater system

All areas within the work scope will be designed for Accessibility

Please refer SD drawing package for more information regarding the arrangement of spaces.