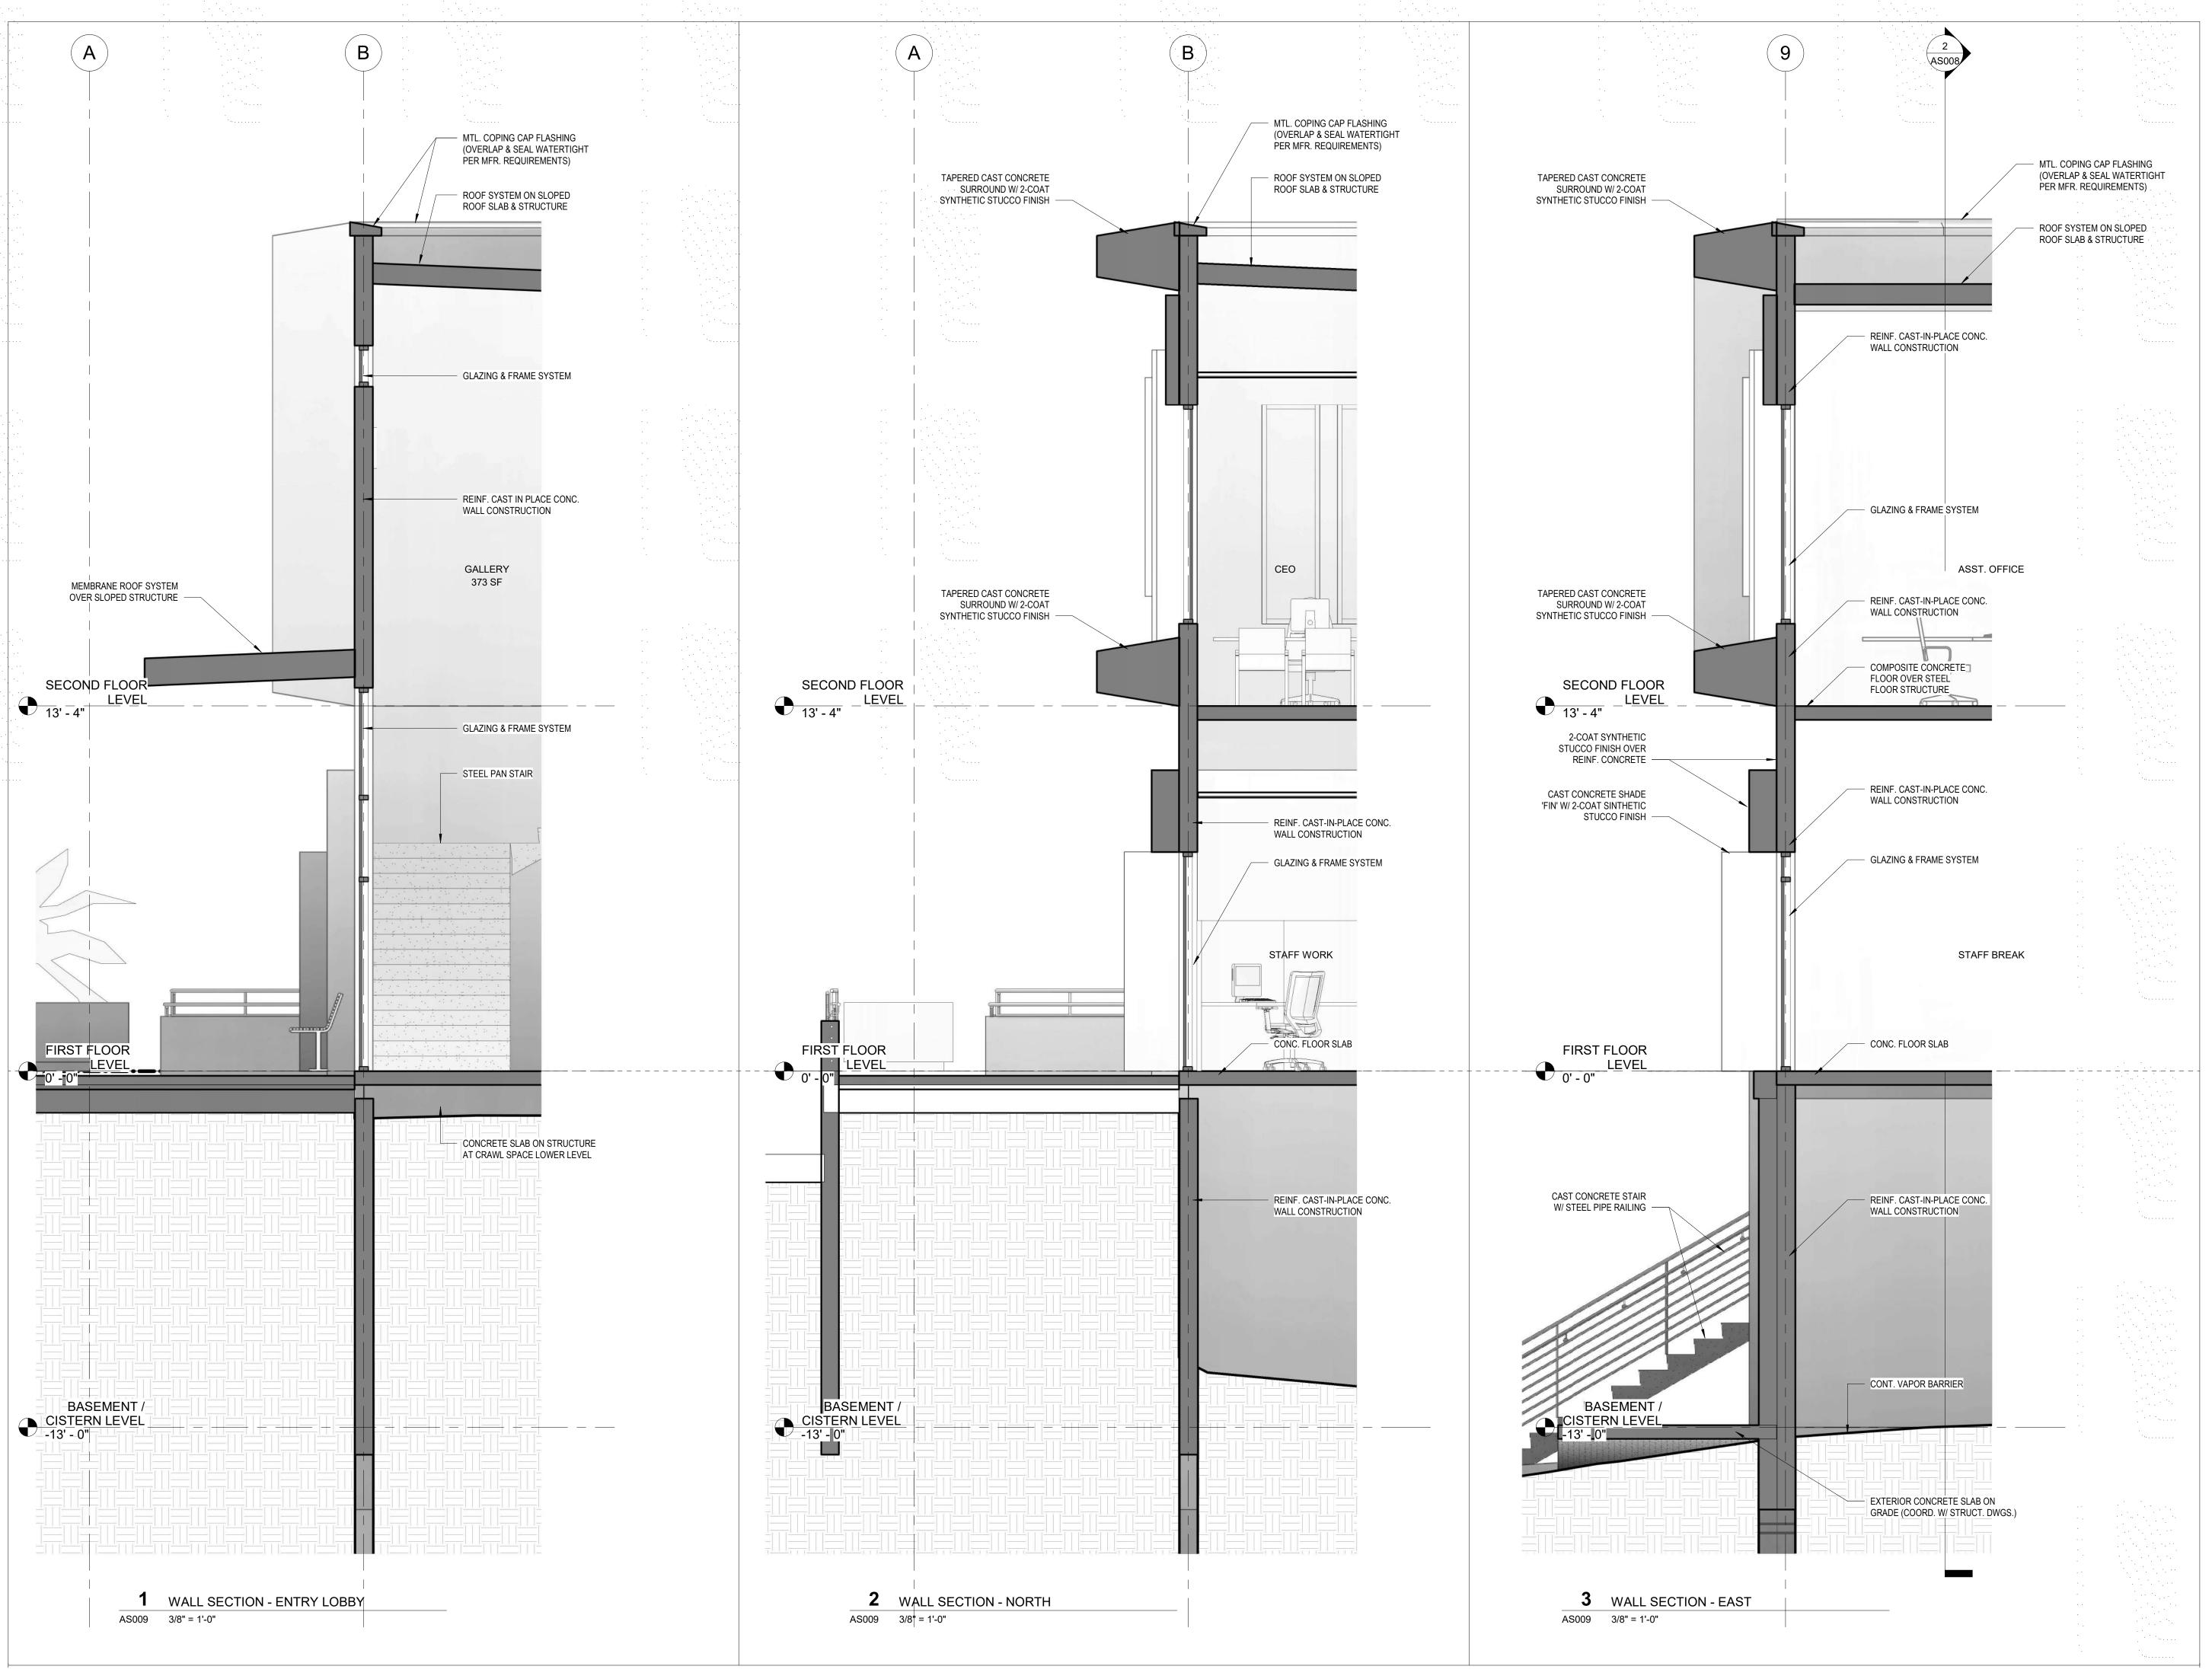

Please refer SD drawing package for more information regarding the arrangement of spaces.

|    | A        | В                                                             | C                                                                                                                                                                                                                                                                                                      | D                 | E                 | F      | G            | н                                                                                                                                                                         | 111 | architect |
|----|----------|---------------------------------------------------------------|--------------------------------------------------------------------------------------------------------------------------------------------------------------------------------------------------------------------------------------------------------------------------------------------------------|-------------------|-------------------|--------|--------------|---------------------------------------------------------------------------------------------------------------------------------------------------------------------------|-----|-----------|
|    |          | cilities Program                                              |                                                                                                                                                                                                                                                                                                        |                   |                   |        |              | 1/28/2022                                                                                                                                                                 |     |           |
| H  | 4.00     | FUNCTION                                                      | CRITERIA                                                                                                                                                                                                                                                                                               | Occupancy<br>Load | Area/<br>occupant | Area   | Req'd<br>Y/N | USER COMMENTS                                                                                                                                                             |     |           |
|    |          | INCORPORATED IN<br>PRELIM. SPACE PLA N<br>DIAGRAM (3/17/2022) |                                                                                                                                                                                                                                                                                                        |                   | Y/N               |        | Y/N          |                                                                                                                                                                           |     |           |
| 16 | LVL1     | Small studio                                                  | Table & chairs, with microphones. sized for small band/live performances. Control room w/s ound board/engineer + producer; wall space for count/down clocks; rack space for gear / physical media; speaker arrangement. Arranged w/ window so people can observe. + 25%-30% growth for tech expansion. |                   |                   | 130    | Υ            |                                                                                                                                                                           |     |           |
| 47 | LVL1     | Small Studio Control Room                                     |                                                                                                                                                                                                                                                                                                        |                   |                   | 60     | Y            |                                                                                                                                                                           |     |           |
| 48 | LVL1     | Small Studio Sound Booth                                      |                                                                                                                                                                                                                                                                                                        |                   |                   | 60     | Y            |                                                                                                                                                                           |     |           |
| 49 | SATING   |                                                               |                                                                                                                                                                                                                                                                                                        |                   | 1 3               |        |              |                                                                                                                                                                           |     |           |
| 50 | LVL1     | Green Room                                                    | Modestly sized for just one or two people getting ready at a time.                                                                                                                                                                                                                                     | 2                 | 75                | 150    | Y            | Adjacent to break room for convenience                                                                                                                                    |     |           |
| 51 |          |                                                               | •                                                                                                                                                                                                                                                                                                      |                   | 64                | 64     | v            |                                                                                                                                                                           |     |           |
| 53 | LVL2     | Chief Operations Officer                                      |                                                                                                                                                                                                                                                                                                        | 1                 |                   |        |              |                                                                                                                                                                           |     |           |
| 54 | LVL2     | Special assistant to COO                                      | suite w/ door between COO office                                                                                                                                                                                                                                                                       | 1                 | 80                |        |              |                                                                                                                                                                           |     |           |
| 55 |          | 7/                                                            |                                                                                                                                                                                                                                                                                                        |                   |                   |        |              |                                                                                                                                                                           |     |           |
| 56 | LVL1     | Central Rack / Data Center                                    | No raised floor, all overhead wiring. + growth factor.                                                                                                                                                                                                                                                 |                   |                   | 210    | Υ            | Need to consider how to allow access to run<br>new cabling to and from production spaces,<br>and also how to fire rate / sound rate large<br>bundles in wall penetrations |     |           |
| 57 |          |                                                               | Subtotal: Net Square Feet                                                                                                                                                                                                                                                                              |                   |                   | 5,953  |              |                                                                                                                                                                           |     |           |
| 58 |          |                                                               | Department Circulation factor                                                                                                                                                                                                                                                                          |                   |                   | 1.35   |              |                                                                                                                                                                           |     |           |
| 59 | _        |                                                               | Specialy Areas Gross Square Feet                                                                                                                                                                                                                                                                       |                   | ,                 | 8,037  |              |                                                                                                                                                                           |     |           |
| 1  |          | FUNCTION                                                      | CRITERIA                                                                                                                                                                                                                                                                                               | Occupancy         |                   |        | Duote        |                                                                                                                                                                           |     |           |
| 3  |          | PONCTION                                                      | CRITERIA                                                                                                                                                                                                                                                                                               | Load              |                   |        | Req'd<br>Y/N | USER COMMENTS                                                                                                                                                             |     |           |
| 5  | 4.5      | Support Spaces                                                |                                                                                                                                                                                                                                                                                                        |                   |                   |        |              |                                                                                                                                                                           |     |           |
| 6  | I VI 182 | Bathrooms                                                     |                                                                                                                                                                                                                                                                                                        | NA:               |                   | 300    | v            |                                                                                                                                                                           |     |           |
| 7  |          | Danisonis                                                     | 1                                                                                                                                                                                                                                                                                                      | NA.               |                   | 75     |              |                                                                                                                                                                           |     |           |
| 8  | LVL1     | Mechanical Room                                               |                                                                                                                                                                                                                                                                                                        | NA .              |                   | 120    |              |                                                                                                                                                                           |     |           |
| 9  |          |                                                               | 1                                                                                                                                                                                                                                                                                                      | 1                 | 100               |        |              |                                                                                                                                                                           |     |           |
| 0  |          |                                                               | 1                                                                                                                                                                                                                                                                                                      | NA                |                   | 80     |              |                                                                                                                                                                           |     |           |
| 1  |          | Ü.                                                            | 1                                                                                                                                                                                                                                                                                                      | NA                |                   | 200    |              |                                                                                                                                                                           |     |           |
|    | LVL1     | Fire Riser Room                                               |                                                                                                                                                                                                                                                                                                        | NA                |                   | 75     |              |                                                                                                                                                                           |     |           |
| 3  |          |                                                               |                                                                                                                                                                                                                                                                                                        |                   |                   |        |              |                                                                                                                                                                           |     |           |
| 5  | _        |                                                               | Cubatal Mai Causes East                                                                                                                                                                                                                                                                                | _                 |                   | 950    |              |                                                                                                                                                                           |     |           |
| 6  |          |                                                               | Subtotal: Net Square Feet Department Circulation factor                                                                                                                                                                                                                                                |                   |                   | 1.35   |              |                                                                                                                                                                           |     |           |
| 7  |          |                                                               | Specially Areas Gross Square Feet                                                                                                                                                                                                                                                                      |                   |                   | 1,283  |              |                                                                                                                                                                           |     |           |
| 8  |          |                                                               |                                                                                                                                                                                                                                                                                                        |                   |                   | .,230  |              |                                                                                                                                                                           |     |           |
| 9  |          |                                                               |                                                                                                                                                                                                                                                                                                        |                   |                   |        |              |                                                                                                                                                                           |     |           |
| 0  |          |                                                               | Total Gross Square Feet                                                                                                                                                                                                                                                                                |                   |                   | 10,993 |              |                                                                                                                                                                           |     |           |