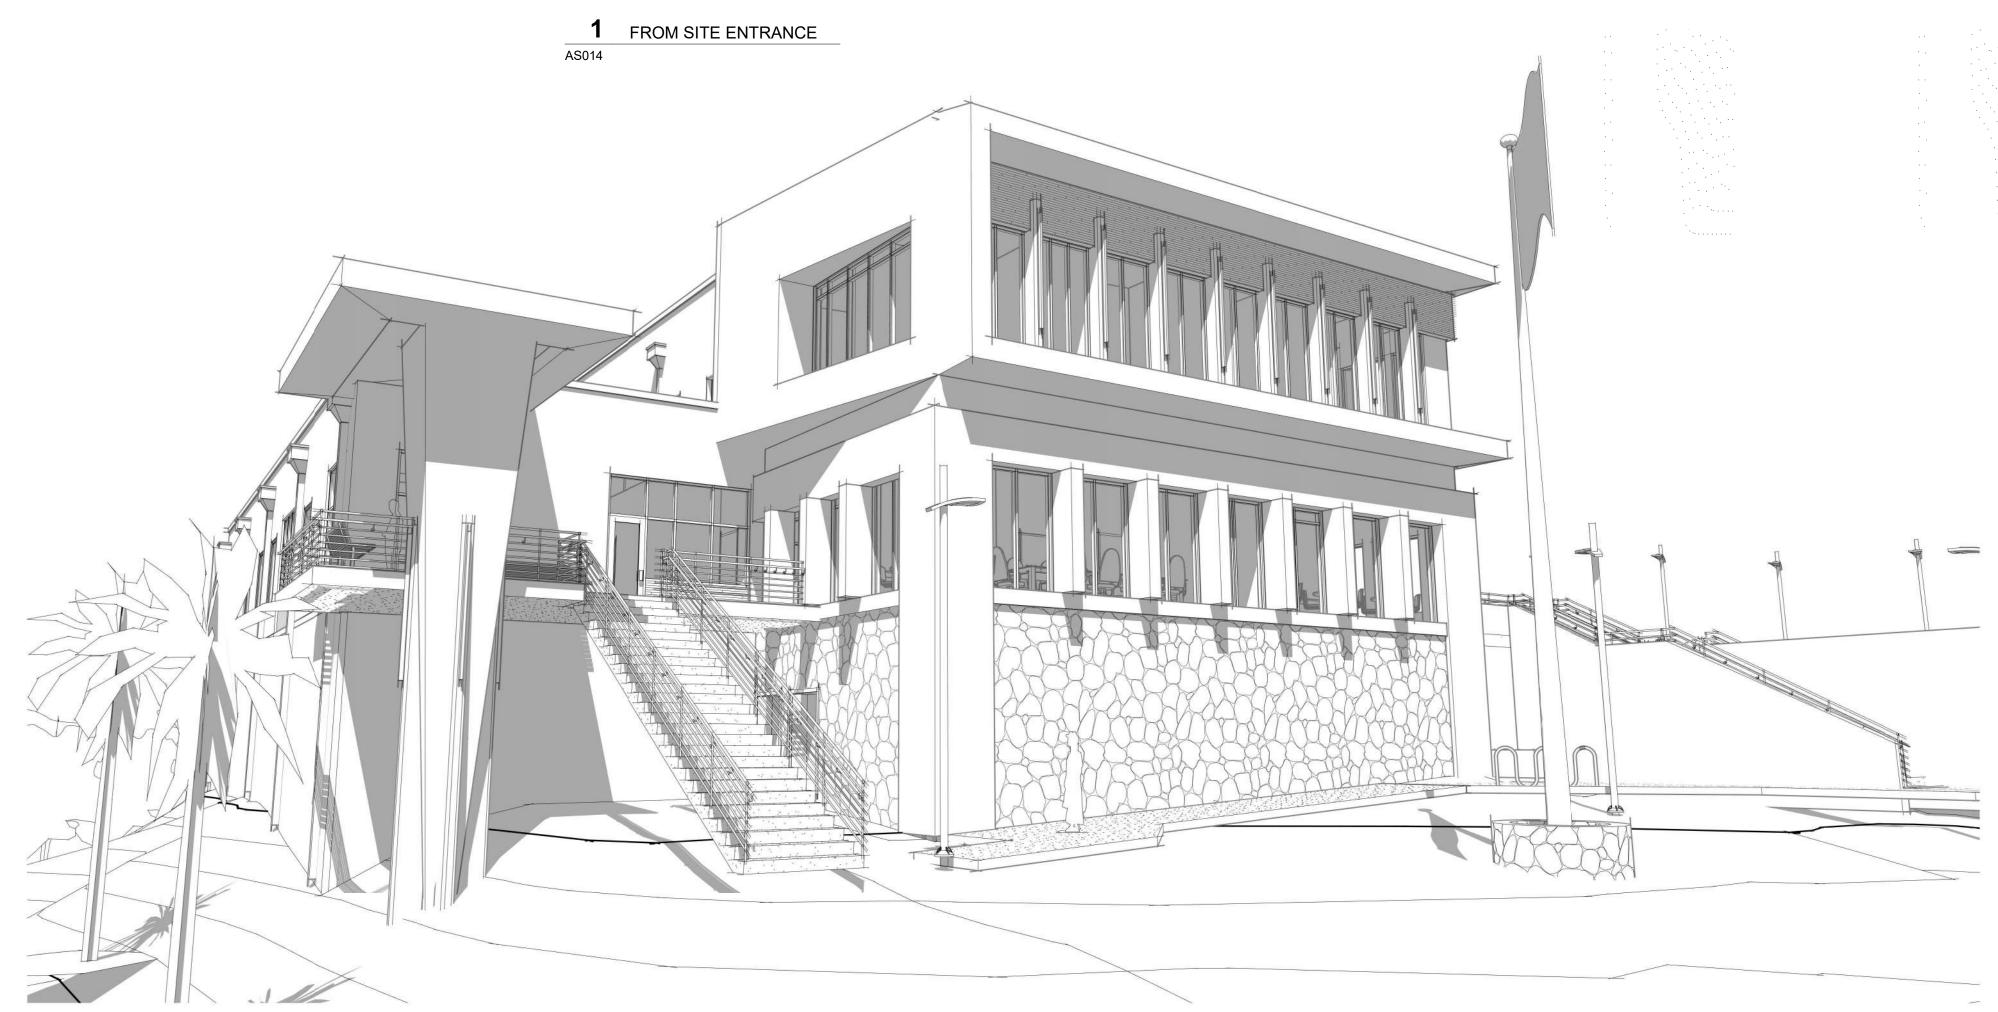

#### **Conditions of Approval:**

WTJX - STT, Haypiece Hill Broadcasting Facility

A new facility that has a total area of approximately **11,672** square feet – including approximately **5,433** square feet of WTJX Vertical Circulation, Administration and staff/ operational space and approximately **6,239** square feet of Broadcasting Studio, Control, and Tech. space. At the Basement/ Cistern lower level there is approximately **975** square feet of Cistern and Storage space.

#### **Project Scope:**

The scope of work for this project is to provide a new building housing a large and small broadcasting studio, Tech work and control rooms, offices, editing and production areas, conference rooms, storage, restrooms, common areas, and service spaces. The purpose of this building is to serve as a broadcast studio and office space. The broadcast facility design will meet the design requirements of the FEMA Industry standards.

#### Site:

- Secure parking with (minimum) fencing and security access control measures.
- Parking- 32 total spaces provided (exceeds minimum of 1 space per 5 employees) with (2) dedicated Accessible spaces
- Sidewalk connections from parking to Main entry plaza and along egress route
- Handicap Parking and access
- Retaining walls as required
  - o at slope of parking and drive aisle edges
  - o at edge of patio
  - o at sidewalk/ stair interface with parking area
  - o at Southeast corner of property
- Landscaping
- Generator Building
- Waste Water Treatment Plant, septic tank, treatment system
- Stormwater System
- Mechanical Equipment Yard
- Exterior Patio
- Concrete stairs to grade
- Garage for Mobile broadcast vehicle
- Flag pole
- Dumpster area and enclosure