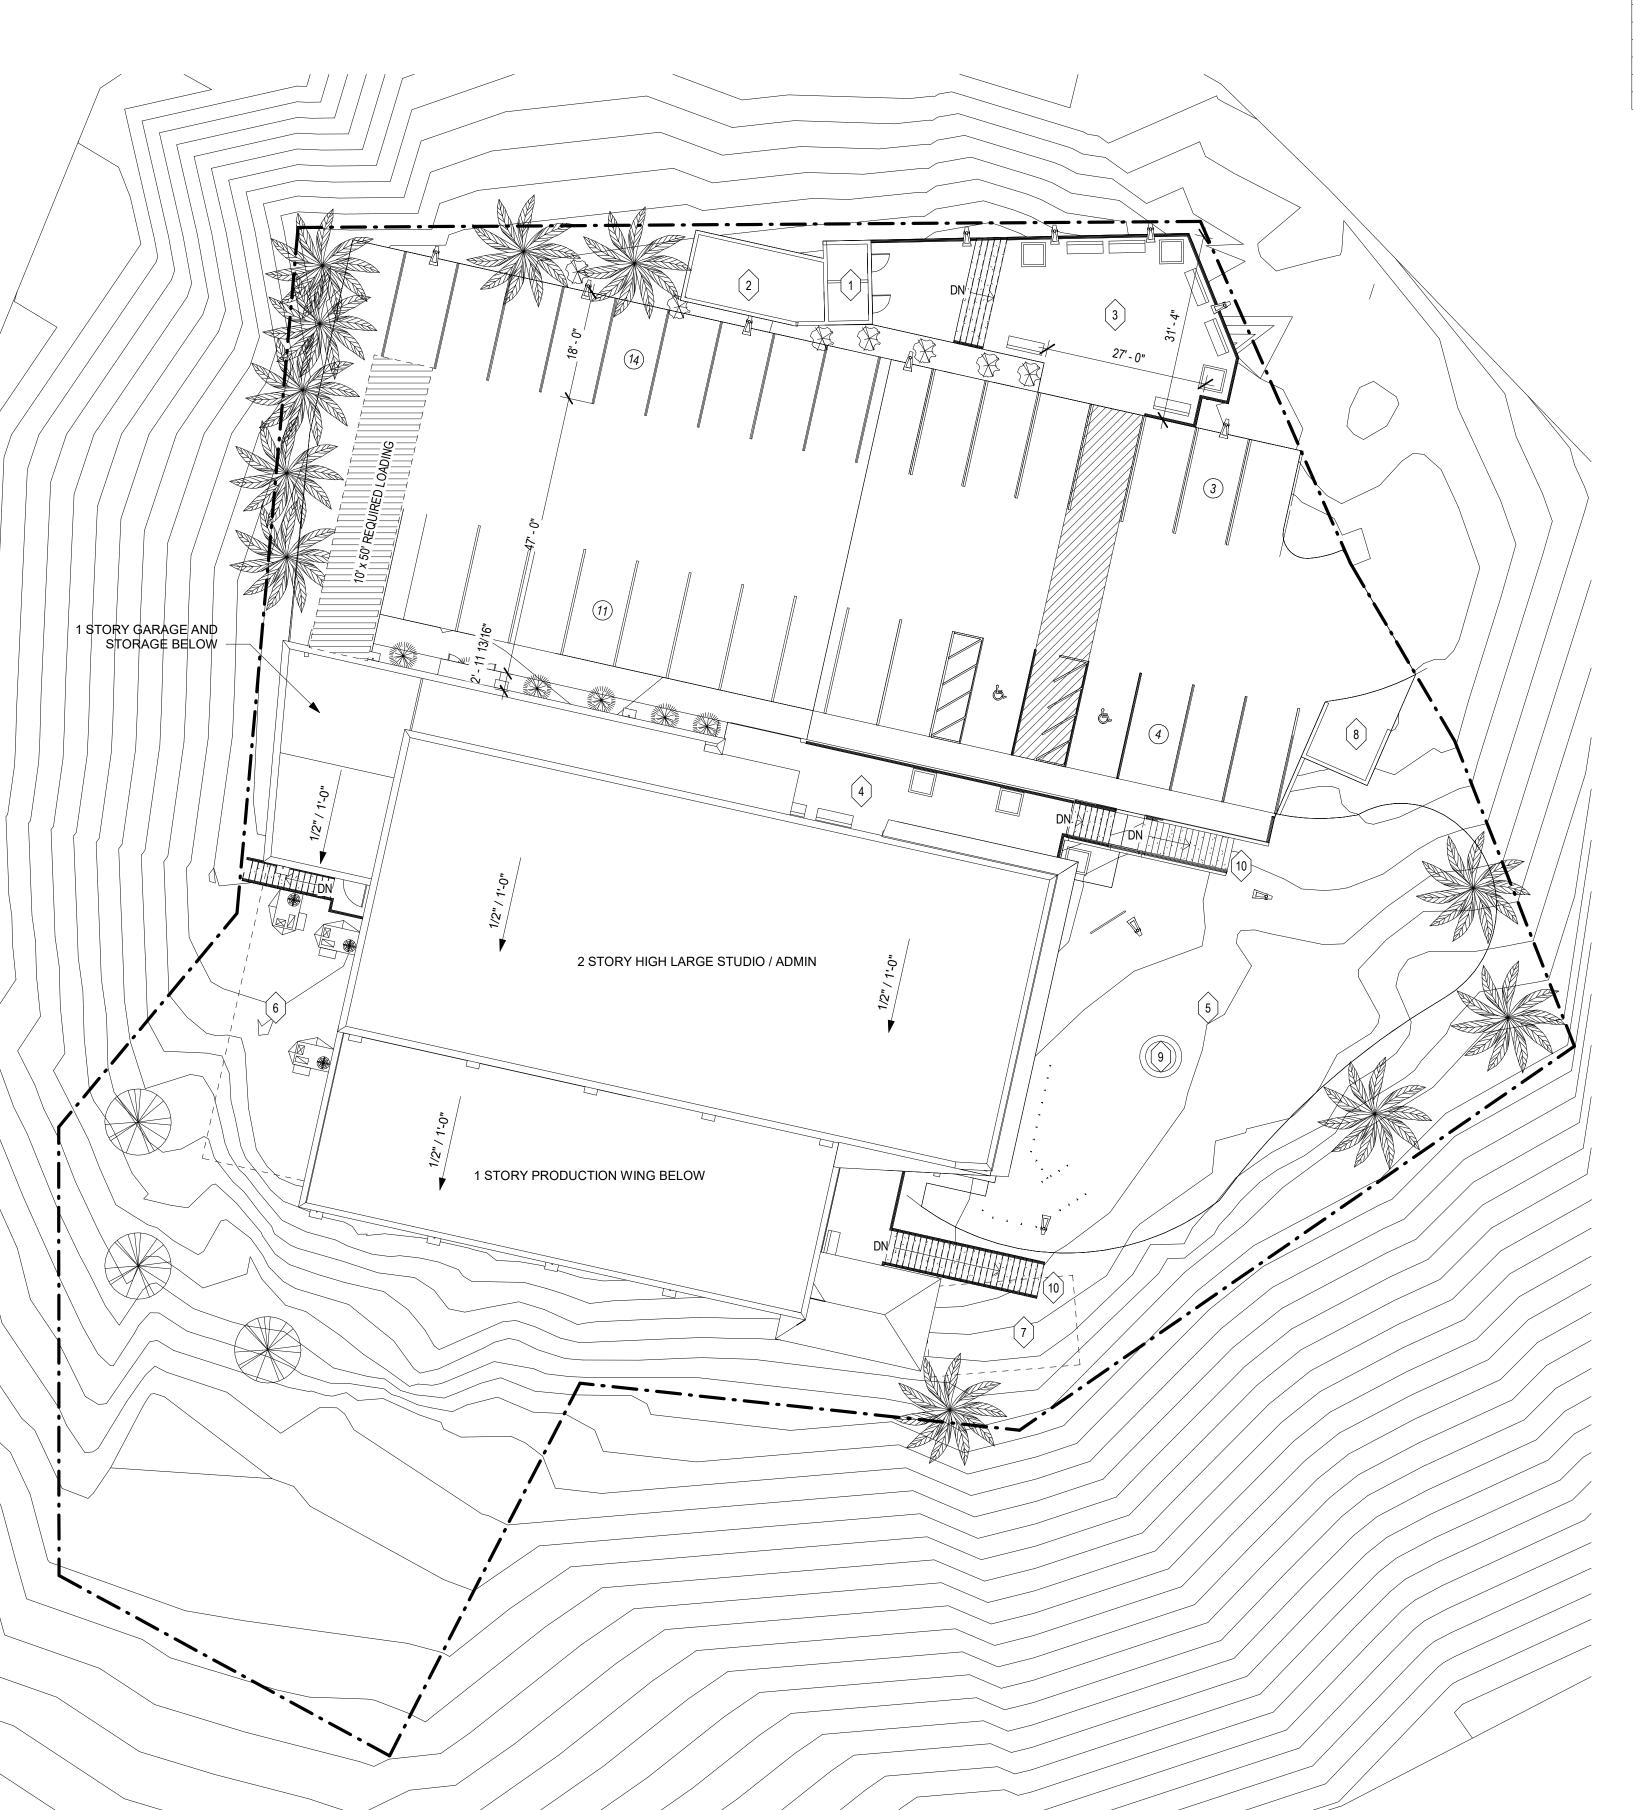

#### Site:

- Secure parking with (minimum) fencing and security access control measures.
- Parking- 32 total spaces provided (exceeds minimum of 1 space per 5 employees) with (2) dedicated Accessible spaces
- Sidewalk connections from parking to Main entry plaza and along egress route
- Handicap Parking and access
- Retaining walls as required
  - o at slope of parking and drive aisle edges
  - o at edge of patio
  - o at sidewalk/ stair interface with parking area
  - o at Southeast corner of property
- Landscaping
- Generator Building
- Waste Water Treatment Plant, septic tank, treatment system
- Stormwater System
- Mechanical Equipment Yard
- Exterior Patio
- Concrete stairs to grade
- Garage for Mobile broadcast vehicle
- Flag pole
- Dumpster area and enclosure

Parking area to be a mix of paving, concrete where required for high impact areas.

Site lighting to be powered pole lights. The lighting and pole types are to be determined.

Space is being planned for an on-grade communications tower pad

Generator yard to be located at plan North end of property and shall be a screened yard with cast in place concrete walls at perimeter.

Dumpster pad (for 1 dumpster) shall be located away from building with easy access from main on-site access road

Planters shall be cast in place concrete with drain connected to Stormwater system

All areas within the work scope will be designed for Accessibility

Please refer SD drawing package for more information regarding the arrangement of spaces.