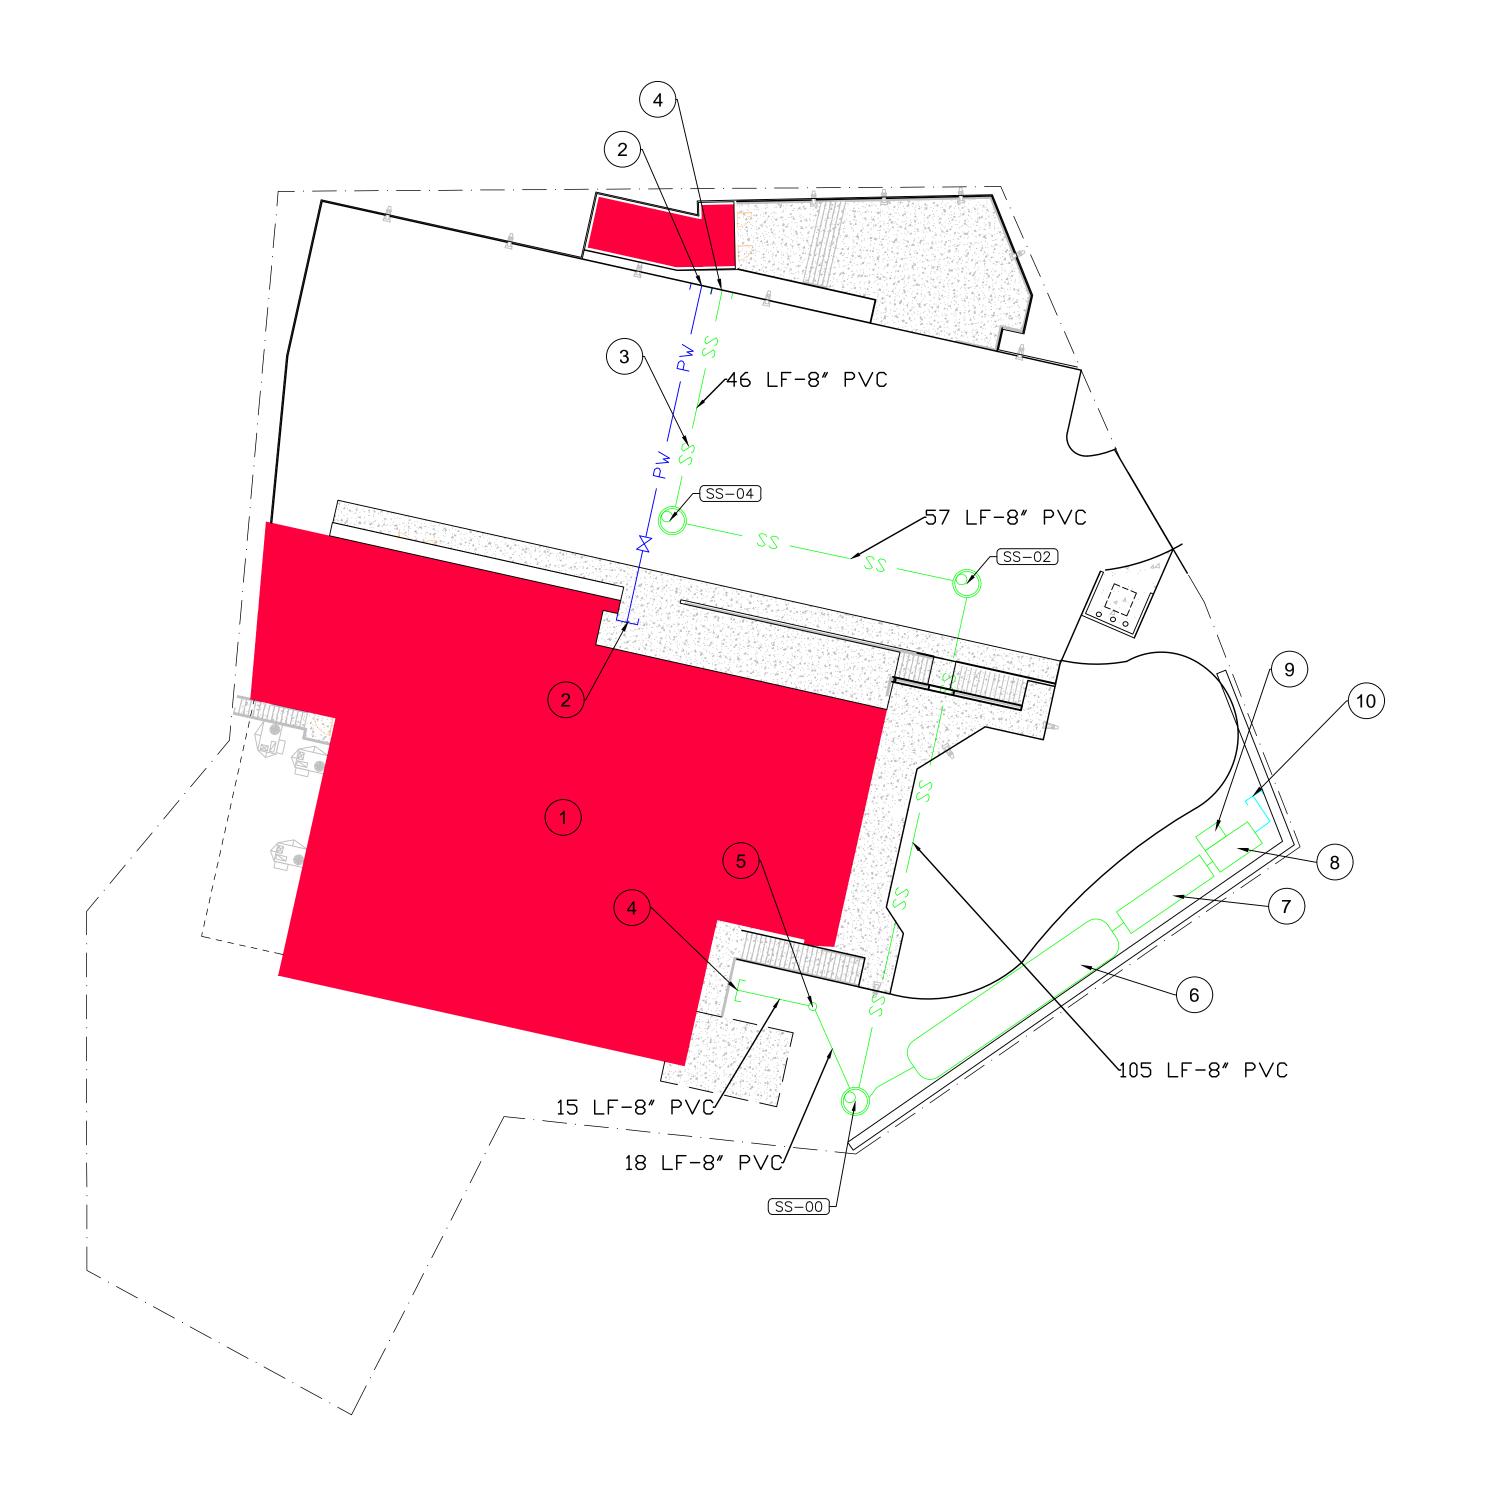

#### **Demolition of existing structures:**

Demolition and clearing of existing site structures, buildings, parking will be required to prepare the site for new facility construction. Demolition processes shall follow all local permitting and requirements.

#### **DEMOLITION PLAN**

#### SITE PREPARATION AND SCOPE

Existing buildings and structures shall be demolished. Existing PME / utility systems will be reused as possible and need to be maintained in good condition throughout demolition where required.

#### Site:

- Secure parking with (minimum) fencing and security access control measures.
- Parking- 32 total spaces provided (exceeds minimum of 1 space per 5 employees) with (2) dedicated Accessible spaces
- Sidewalk connections from parking to Main entry plaza and along egress route
- Handicap Parking and access
- Retaining walls as required
  - o at slope of parking and drive aisle edges
  - o at edge of patio
  - o at sidewalk/ stair interface with parking area
  - o at Southeast corner of property
- Landscaping
- Generator Building
- Waste Water Treatment Plant, septic tank, treatment system
- Stormwater System
- Mechanical Equipment Yard
- Exterior Patio
- Concrete stairs to grade
- Garage for Mobile broadcast vehicle
- Flag pole
- Dumpster area and enclosure

Parking area to be a mix of paving, concrete where required for high impact areas.

Site lighting to be powered pole lights. The lighting and pole types are to be determined.

Space is being planned for an on-grade communications tower pad

Generator yard to be located at plan North end of property and shall be a screened yard with cast in place concrete walls at perimeter.

Dumpster pad (for 1 dumpster) shall be located away from building with easy access from main on-site access road

Planters shall be cast in place concrete with drain connected to Stormwater system

All areas within the work scope will be designed for Accessibility

Please refer SD drawing package for more information regarding the arrangement of spaces.