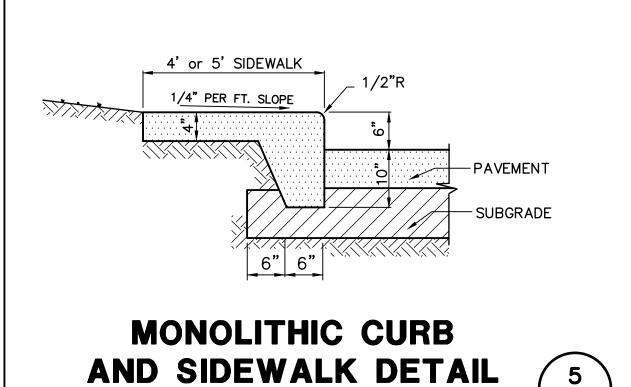

#### Site:

- Secure parking with (minimum) fencing and security access control measures.
- Parking- 32 total spaces provided (exceeds minimum of 1 space per 5 employees) with (2) dedicated Accessible spaces
- Sidewalk connections from parking to Main entry plaza and along egress route
- Handicap Parking and access
- Retaining walls as required
  - o at slope of parking and drive aisle edges
  - o at edge of patio
  - o at sidewalk/ stair interface with parking area
  - o at Southeast corner of property
- Landscaping
- Generator Building
- Waste Water Treatment Plant, septic tank, treatment system
- Stormwater System
- Mechanical Equipment Yard
- Exterior Patio
- Concrete stairs to grade
- Garage for Mobile broadcast vehicle
- Flag pole
- Dumpster area and enclosure