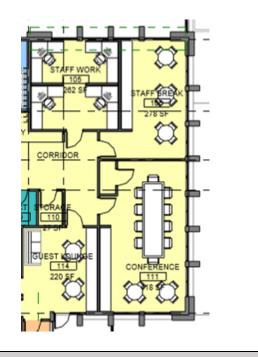

The program is broken down into use categories. The central Lobby/ Gallery space is the main circulation separating the Studio and Admin/ Office spaces. On the first floor, the NW quadrant is the 2-story Large studio and support space, the SW quadrant is the Control/ Tech area, the NE quadrant is primarily the staff work/ office area, and the SE quadrant is focused more on Guest services and meeting rooms.

Please refer SD drawing package for more information regarding the arrangement of spaces.

|    | A        | В                                                             | C                                                                                                                                                                                                                                                                                                      | D                 | E                 | F      | G            | н                                                                                                                                                                         | 111 | architect |
|----|----------|---------------------------------------------------------------|--------------------------------------------------------------------------------------------------------------------------------------------------------------------------------------------------------------------------------------------------------------------------------------------------------|-------------------|-------------------|--------|--------------|---------------------------------------------------------------------------------------------------------------------------------------------------------------------------|-----|-----------|
|    |          | cilities Program                                              |                                                                                                                                                                                                                                                                                                        |                   |                   |        |              | 1/28/2022                                                                                                                                                                 |     |           |
| H  | 4.00     | FUNCTION                                                      | CRITERIA                                                                                                                                                                                                                                                                                               | Occupancy<br>Load | Area/<br>occupant | Area   | Req'd<br>Y/N | USER COMMENTS                                                                                                                                                             |     |           |
|    |          | INCORPORATED IN<br>PRELIM. SPACE PLA N<br>DIAGRAM (3/17/2022) |                                                                                                                                                                                                                                                                                                        |                   | Y/N               |        | Y/N          |                                                                                                                                                                           |     |           |
| 16 | LVL1     | Small studio                                                  | Table & chairs, with microphones. sized for small band/live performances. Control room w/s ound board/engineer + producer; wall space for count/down clocks; rack space for gear / physical media; speaker arrangement. Arranged w/ window so people can observe. + 25%-30% growth for tech expansion. |                   |                   | 130    | Υ            |                                                                                                                                                                           |     |           |
| 47 | LVL1     | Small Studio Control Room                                     |                                                                                                                                                                                                                                                                                                        |                   |                   | 60     | Y            |                                                                                                                                                                           |     |           |
| 48 | LVL1     | Small Studio Sound Booth                                      |                                                                                                                                                                                                                                                                                                        |                   |                   | 60     | Y            |                                                                                                                                                                           |     |           |
| 49 | SATING   |                                                               |                                                                                                                                                                                                                                                                                                        |                   | 1 3               |        |              |                                                                                                                                                                           |     |           |
| 50 | LVL1     | Green Room                                                    | Modestly sized for just one or two people getting ready at a time.                                                                                                                                                                                                                                     | 2                 | 75                | 150    | Y            | Adjacent to break room for convenience                                                                                                                                    |     |           |
| 51 |          |                                                               | •                                                                                                                                                                                                                                                                                                      |                   | 64                | 64     | v            |                                                                                                                                                                           |     |           |
| 53 | LVL2     | Chief Operations Officer                                      |                                                                                                                                                                                                                                                                                                        | 1                 |                   |        |              |                                                                                                                                                                           |     |           |
| 54 | LVL2     | Special assistant to COO                                      | suite w/ door between COO office                                                                                                                                                                                                                                                                       | 1                 | 80                |        |              |                                                                                                                                                                           |     |           |
| 55 |          | 7/                                                            |                                                                                                                                                                                                                                                                                                        |                   |                   |        |              |                                                                                                                                                                           |     |           |
| 56 | LVL1     | Central Rack / Data Center                                    | No raised floor, all overhead wiring. + growth factor.                                                                                                                                                                                                                                                 |                   |                   | 210    | Υ            | Need to consider how to allow access to run<br>new cabling to and from production spaces,<br>and also how to fire rate / sound rate large<br>bundles in wall penetrations |     |           |
| 57 |          |                                                               | Subtotal: Net Square Feet                                                                                                                                                                                                                                                                              |                   |                   | 5,953  |              |                                                                                                                                                                           |     |           |
| 58 |          |                                                               | Department Circulation factor                                                                                                                                                                                                                                                                          |                   |                   | 1.35   |              |                                                                                                                                                                           |     |           |
| 59 | _        |                                                               | Specialy Areas Gross Square Feet                                                                                                                                                                                                                                                                       |                   | ,                 | 8,037  |              |                                                                                                                                                                           |     |           |
| 1  |          | FUNCTION                                                      | CRITERIA                                                                                                                                                                                                                                                                                               | Occupancy         |                   |        | Duote        |                                                                                                                                                                           |     |           |
| 3  |          | PONCTION                                                      | CRITERIA                                                                                                                                                                                                                                                                                               | Load              |                   |        | Req'd<br>Y/N | USER COMMENTS                                                                                                                                                             |     |           |
| 5  | 4.5      | Support Spaces                                                |                                                                                                                                                                                                                                                                                                        |                   |                   |        |              |                                                                                                                                                                           |     |           |
| 6  | I VI 182 | Bathrooms                                                     |                                                                                                                                                                                                                                                                                                        | NA:               |                   | 300    | v            |                                                                                                                                                                           |     |           |
| 7  |          | Danisonis                                                     | 1                                                                                                                                                                                                                                                                                                      | NA.               |                   | 75     |              |                                                                                                                                                                           |     |           |
| 8  | LVL1     | Mechanical Room                                               |                                                                                                                                                                                                                                                                                                        | NA .              |                   | 120    |              |                                                                                                                                                                           |     |           |
| 9  |          |                                                               | 1                                                                                                                                                                                                                                                                                                      | 1                 | 100               |        |              |                                                                                                                                                                           |     |           |
| 0  |          |                                                               | 1                                                                                                                                                                                                                                                                                                      | NA                |                   | 80     |              |                                                                                                                                                                           |     |           |
| 1  |          | Ü.                                                            | 1                                                                                                                                                                                                                                                                                                      | NA                |                   | 200    |              |                                                                                                                                                                           |     |           |
|    | LVL1     | Fire Riser Room                                               |                                                                                                                                                                                                                                                                                                        | NA                |                   | 75     |              |                                                                                                                                                                           |     |           |
| 3  |          |                                                               |                                                                                                                                                                                                                                                                                                        |                   |                   |        |              |                                                                                                                                                                           |     |           |
| 5  | _        |                                                               | Cubatal Mai Causes East                                                                                                                                                                                                                                                                                | _                 |                   | 950    |              |                                                                                                                                                                           |     |           |
| 6  |          |                                                               | Subtotal: Net Square Feet Department Circulation factor                                                                                                                                                                                                                                                |                   |                   | 1.35   |              |                                                                                                                                                                           |     |           |
| 7  |          |                                                               | Specially Areas Gross Square Feet                                                                                                                                                                                                                                                                      |                   |                   | 1,283  |              |                                                                                                                                                                           |     |           |
| 8  |          |                                                               |                                                                                                                                                                                                                                                                                                        |                   |                   | .,230  |              |                                                                                                                                                                           |     |           |
| 9  |          |                                                               |                                                                                                                                                                                                                                                                                                        |                   |                   |        |              |                                                                                                                                                                           |     |           |
| 0  |          |                                                               | Total Gross Square Feet                                                                                                                                                                                                                                                                                |                   |                   | 10,993 |              |                                                                                                                                                                           |     |           |