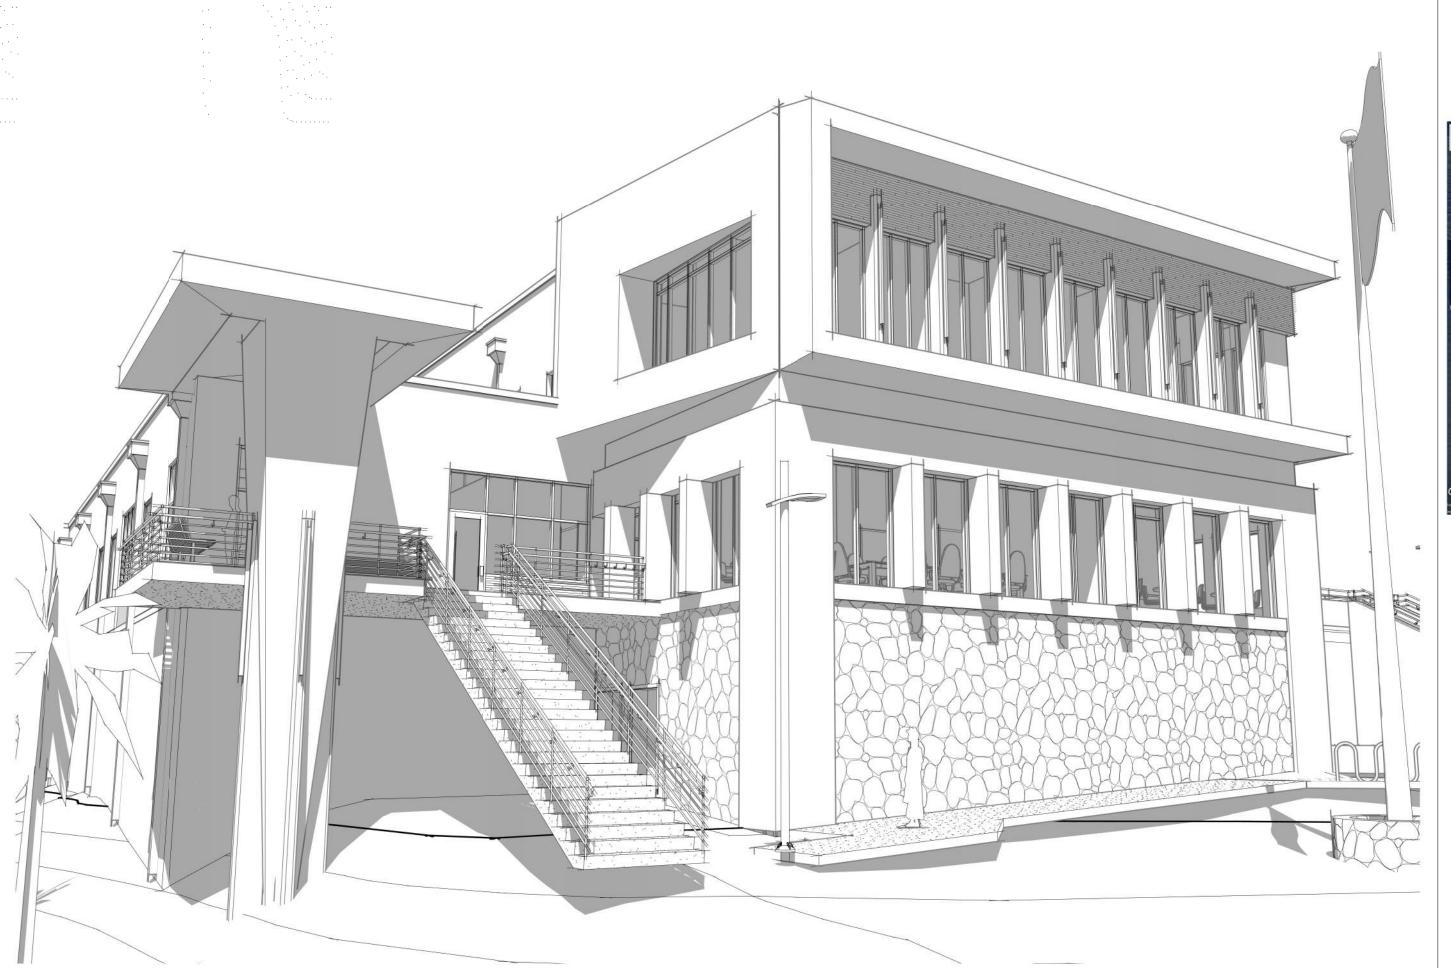

#### **Conditions of Approval:**

WTJX - STT, Haypiece Hill Broadcasting Facility

A new facility that has a total area of approximately **11,672** square feet – including approximately **5,433** square feet of WTJX Vertical Circulation, Administration and staff/ operational space and approximately **6,239** square feet of Broadcasting Studio, Control, and Tech. space. At the Basement/ Cistern lower level there is approximately **975** square feet of Cistern and Storage space.

#### **Project Scope:**

The scope of work for this project is to provide a new building housing a large and small broadcasting studio, Tech work and control rooms, offices, editing and production areas, conference rooms, storage, restrooms, common areas, and service spaces. The purpose of this building is to serve as a broadcast studio and office space. The broadcast facility design will meet the design requirements of the FEMA Industry standards.