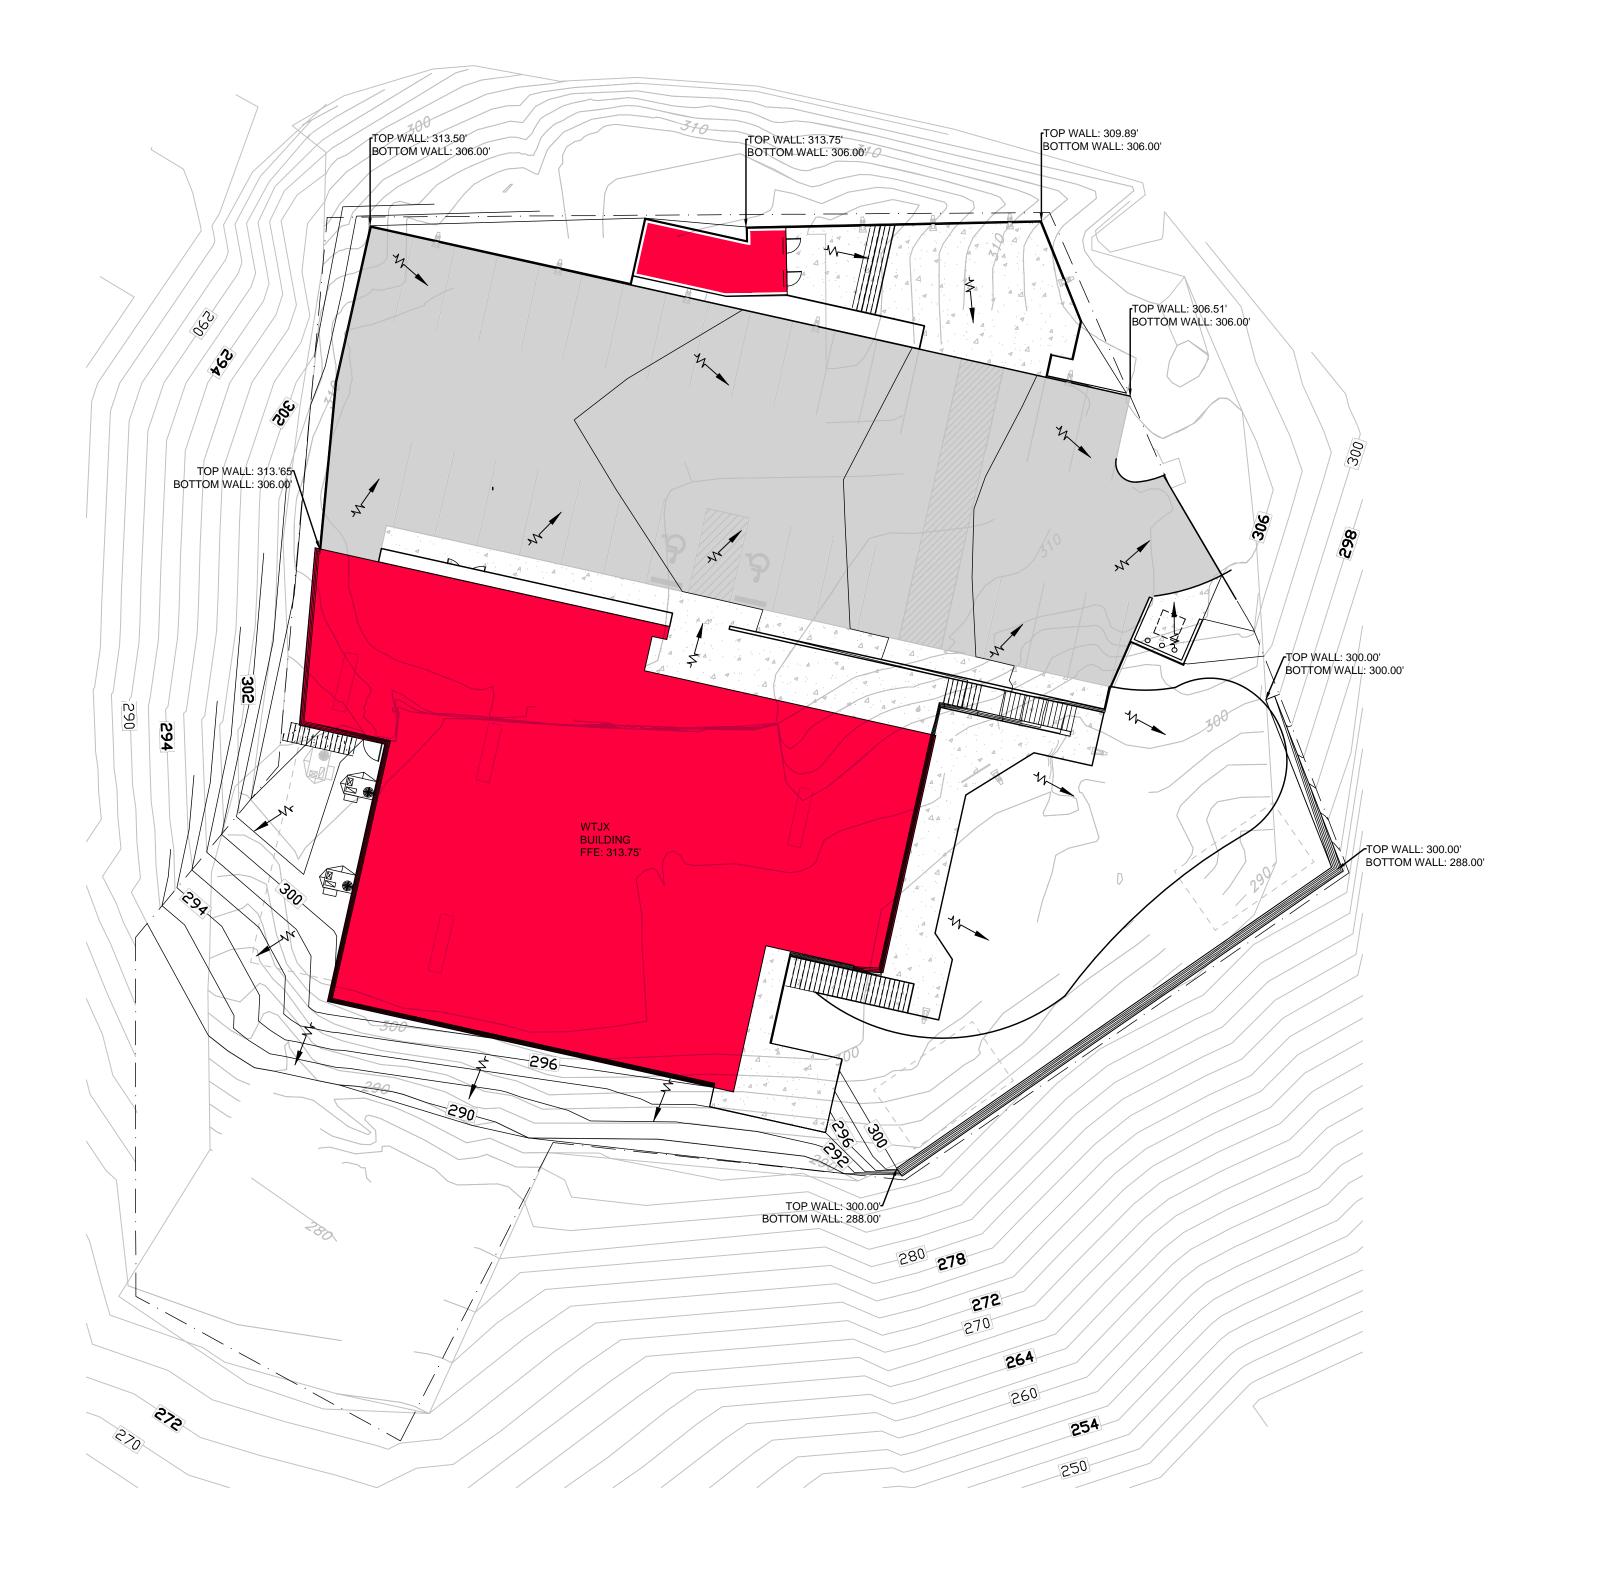

#### Site:

- Secure parking with (minimum) fencing and security access control measures.
- Parking- 32 total spaces provided (exceeds minimum of 1 space per 5 employees) with (2) dedicated Accessible spaces
- Sidewalk connections from parking to Main entry plaza and along egress route
- Handicap Parking and access
- Retaining walls as required
  - o at slope of parking and drive aisle edges
  - o at edge of patio
  - o at sidewalk/ stair interface with parking area
  - o at Southeast corner of property
- Landscaping
- Generator Building
- Waste Water Treatment Plant, septic tank, treatment system
- Stormwater System
- Mechanical Equipment Yard
- Exterior Patio
- Concrete stairs to grade
- Garage for Mobile broadcast vehicle
- Flag pole
- Dumpster area and enclosure

Parking area to be a mix of paving, concrete where required for high impact areas.

Site lighting to be powered pole lights. The lighting and pole types are to be determined.

Space is being planned for an on-grade communications tower pad

Generator yard to be located at plan North end of property and shall be a screened yard with cast in place concrete walls at perimeter.

Dumpster pad (for 1 dumpster) shall be located away from building with easy access from main on-site access road