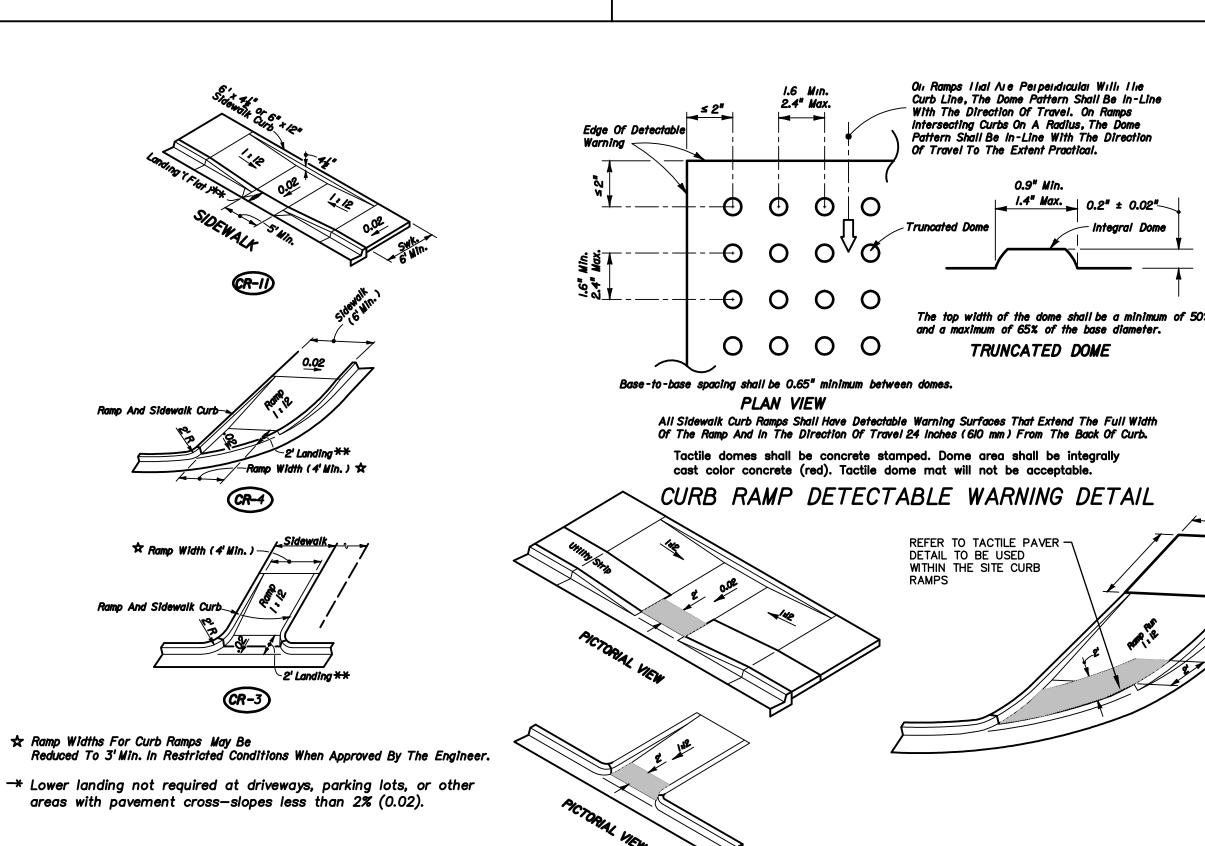

Planters shall be cast in place concrete with drain connected to Stormwater system

All areas within the work scope will be designed for Accessibility

Please refer SD drawing package for more information regarding the arrangement of spaces.