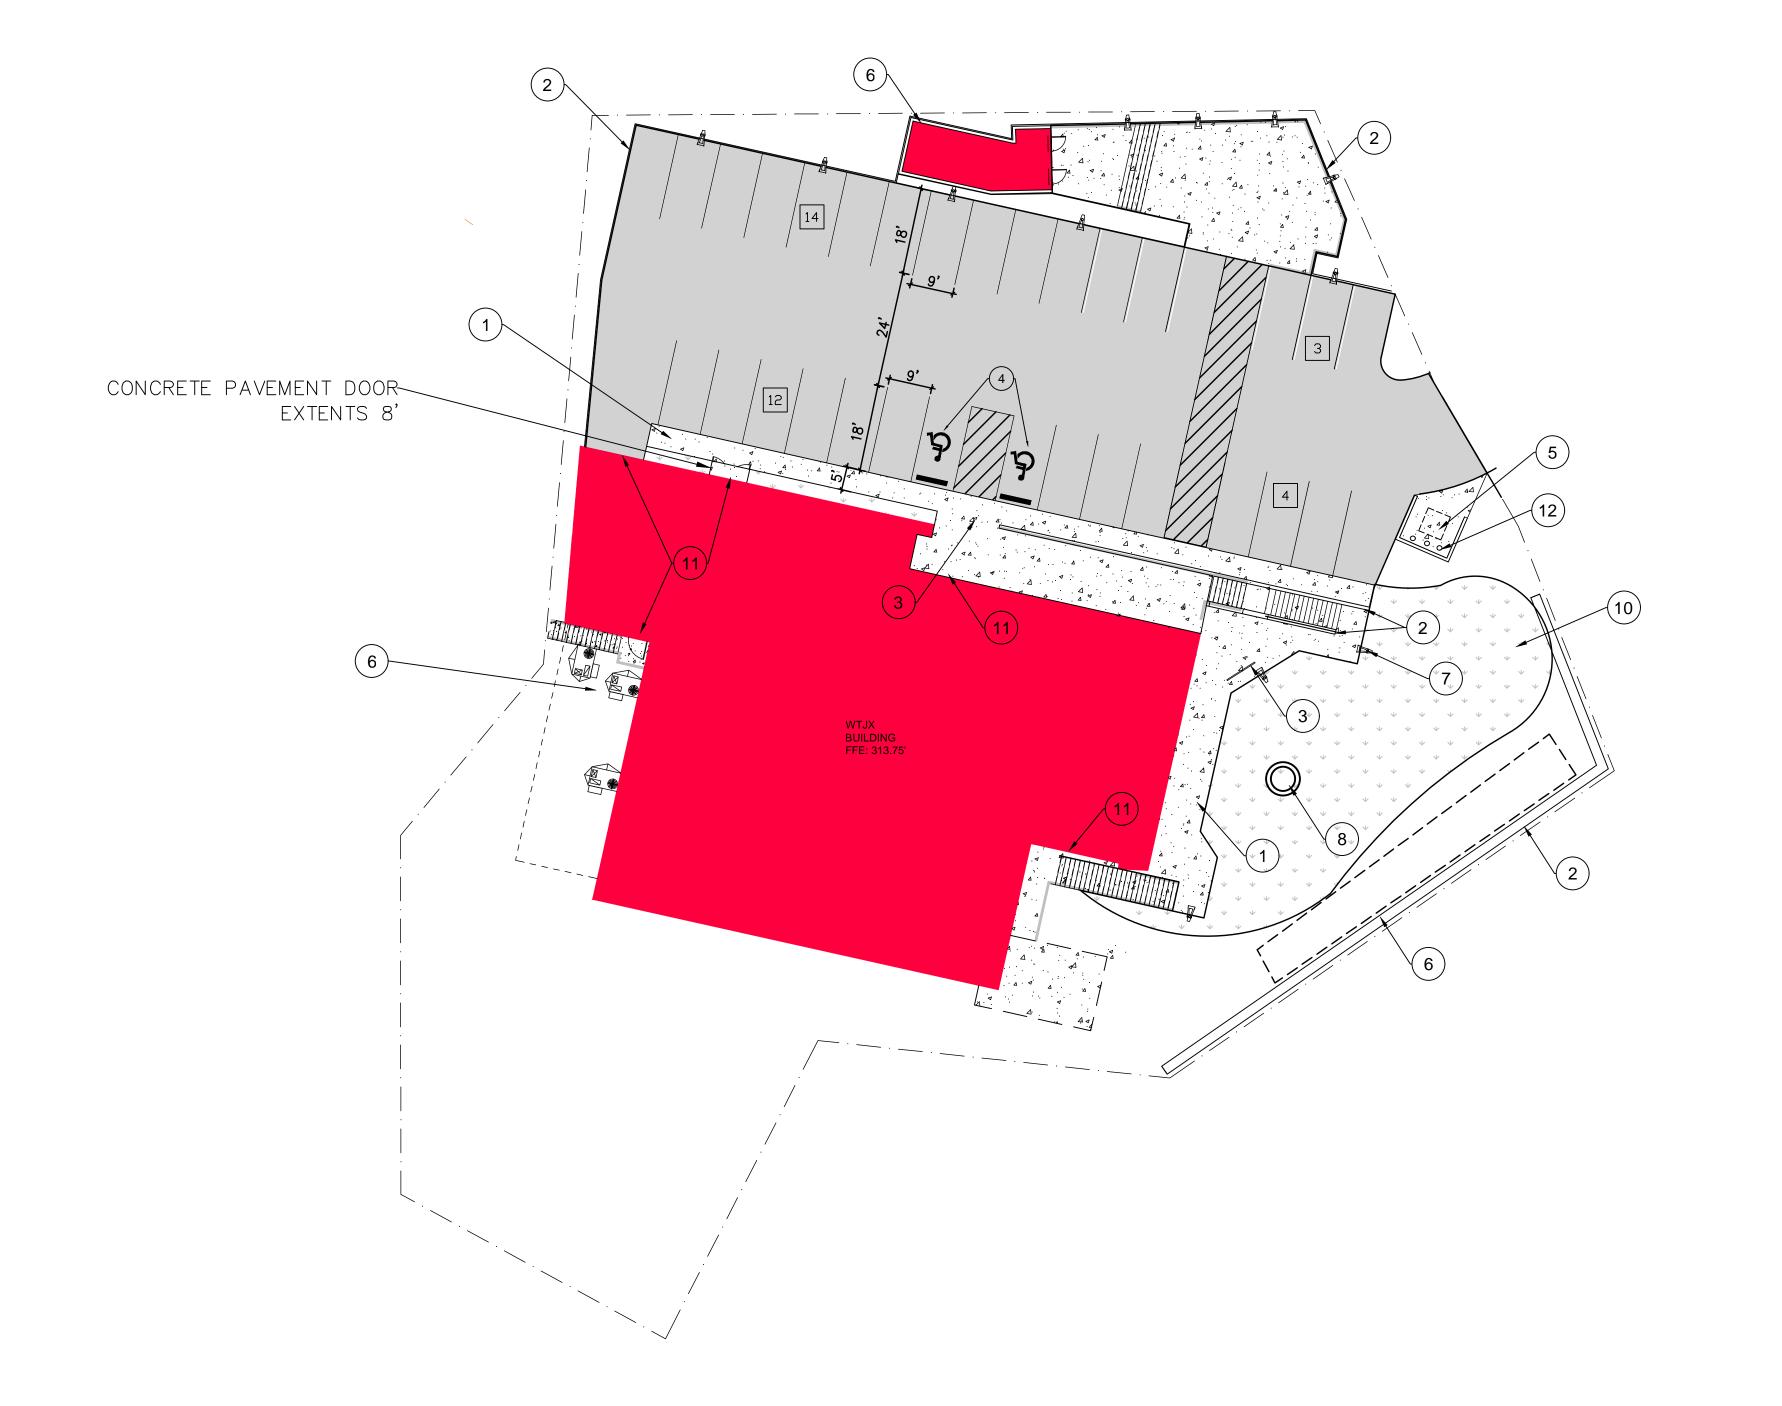

#### Site:

- Secure parking with (minimum) fencing and security access control measures.
- Parking- 32 total spaces provided (exceeds minimum of 1 space per 5 employees) with (2) dedicated Accessible spaces
- Sidewalk connections from parking to Main entry plaza and along egress route
- Handicap Parking and access
- Retaining walls as required
  - o at slope of parking and drive aisle edges
  - o at edge of patio
  - o at sidewalk/ stair interface with parking area
  - o at Southeast corner of property
- Landscaping
- Generator Building
- Waste Water Treatment Plant, septic tank, treatment system
- Stormwater System
- Mechanical Equipment Yard
- Exterior Patio
- Concrete stairs to grade
- Garage for Mobile broadcast vehicle
- Flag pole
- Dumpster area and enclosure

Parking area to be a mix of paving, concrete where required for high impact areas.

Site lighting to be powered pole lights. The lighting and pole types are to be determined.

Space is being planned for an on-grade communications tower pad

Generator yard to be located at plan North end of property and shall be a screened yard with cast in place concrete walls at perimeter.

Dumpster pad (for 1 dumpster) shall be located away from building with easy access from main on-site access road

Planters shall be cast in place concrete with drain connected to Stormwater system

All areas within the work scope will be designed for Accessibility

Please refer SD drawing package for more information regarding the arrangement of spaces.