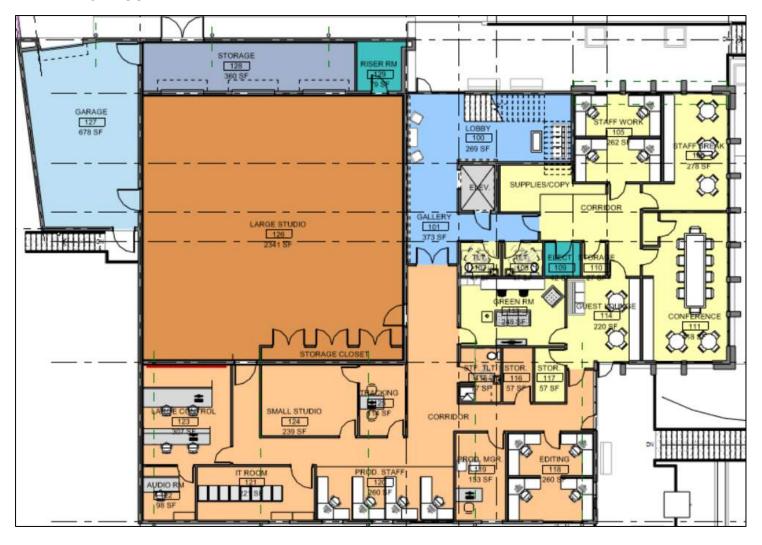

#### **Programming:**

Several programmatic meetings were held to determine what the current program needs are, and to review options to stay within budget and project parameters. The new building will be programmed to serve the WTJX Broadcasting Facility needs. This will result in a 1-2 story building containing a +/- 50'x50' Large studio, a small studio, Control/Tech Core, support and office/staff work areas. In addition, the building shall also contain a subfloor of +/-975 sf, which will include cistern, MEP support facilities and storage for supplies and equipment.

The program is broken down into use categories. The central Lobby/ Gallery space is the main circulation separating the Studio and Admin/ Office spaces. On the first floor, the NW quadrant is the 2-story Large studio and support space, the SW quadrant is the Control/ Tech area, the NE quadrant is primarily the staff work/ office area, and the SE quadrant is focused more on Guest services and meeting rooms.

#### **SUMMARY OF SPACES**

A program spreadsheet listing the space needs was created and acted as the road map for the new facility. Important operational adjacencies were discussed and reconciled within the 1 and 2-story building square footage. Space needs on the main (1<sup>st</sup>) floor level were arranged and balanced with the necessity to develop a 2<sup>nd</sup> floor for predominant office area use. Existing Topography, space adjacencies, and important acoustical (separation) considerations resulted in the general massing of the building.

Please refer SD drawing package for more information regarding the arrangement of spaces.

|    | A        | В                                                             | C                                                                                                                                                                                                                                                                                                      | D                 | E                 | F      | G            | н                                                                                                                                                                         | 111 | architect |
|----|----------|---------------------------------------------------------------|--------------------------------------------------------------------------------------------------------------------------------------------------------------------------------------------------------------------------------------------------------------------------------------------------------|-------------------|-------------------|--------|--------------|---------------------------------------------------------------------------------------------------------------------------------------------------------------------------|-----|-----------|
|    |          | cilities Program                                              |                                                                                                                                                                                                                                                                                                        |                   |                   |        |              | 1/28/2022                                                                                                                                                                 |     |           |
| H  | 4.00     | FUNCTION                                                      | CRITERIA                                                                                                                                                                                                                                                                                               | Occupancy<br>Load | Area/<br>occupant | Area   | Req'd<br>Y/N | USER COMMENTS                                                                                                                                                             |     |           |
|    |          | INCORPORATED IN<br>PRELIM. SPACE PLA N<br>DIAGRAM (3/17/2022) |                                                                                                                                                                                                                                                                                                        |                   | Y/N               |        | Y/N          |                                                                                                                                                                           |     |           |
| 16 | LVL1     | Small studio                                                  | Table & chairs, with microphones. sized for small band/live performances. Control room w/s ound board/engineer + producer; wall space for count/down clocks; rack space for gear / physical media; speaker arrangement. Arranged w/ window so people can observe. + 25%-30% growth for tech expansion. |                   |                   | 130    | Υ            |                                                                                                                                                                           |     |           |
| 47 | LVL1     | Small Studio Control Room                                     |                                                                                                                                                                                                                                                                                                        |                   |                   | 60     | Y            |                                                                                                                                                                           |     |           |
| 48 | LVL1     | Small Studio Sound Booth                                      |                                                                                                                                                                                                                                                                                                        |                   |                   | 60     | Y            |                                                                                                                                                                           |     |           |
| 49 | SATING   |                                                               |                                                                                                                                                                                                                                                                                                        |                   | 1 3               |        |              |                                                                                                                                                                           |     |           |
| 50 | LVL1     | Green Room                                                    | Modestly sized for just one or two people getting ready at a time.                                                                                                                                                                                                                                     | 2                 | 75                | 150    | Y            | Adjacent to break room for convenience                                                                                                                                    |     |           |
| 51 |          |                                                               | •                                                                                                                                                                                                                                                                                                      |                   | 64                | 64     | v            |                                                                                                                                                                           |     |           |
| 53 | LVL2     | Chief Operations Officer                                      |                                                                                                                                                                                                                                                                                                        | 1                 |                   |        |              |                                                                                                                                                                           |     |           |
| 54 | LVL2     | Special assistant to COO                                      | suite w/ door between COO office                                                                                                                                                                                                                                                                       | 1                 | 80                |        |              |                                                                                                                                                                           |     |           |
| 55 |          | 7/                                                            |                                                                                                                                                                                                                                                                                                        |                   |                   |        |              |                                                                                                                                                                           |     |           |
| 56 | LVL1     | Central Rack / Data Center                                    | No raised floor, all overhead wiring. + growth factor.                                                                                                                                                                                                                                                 |                   |                   | 210    | Υ            | Need to consider how to allow access to run<br>new cabling to and from production spaces,<br>and also how to fire rate / sound rate large<br>bundles in wall penetrations |     |           |
| 57 |          |                                                               | Subtotal: Net Square Feet                                                                                                                                                                                                                                                                              |                   |                   | 5,953  |              |                                                                                                                                                                           |     |           |
| 58 |          |                                                               | Department Circulation factor                                                                                                                                                                                                                                                                          |                   |                   | 1.35   |              |                                                                                                                                                                           |     |           |
| 59 | _        |                                                               | Specialy Areas Gross Square Feet                                                                                                                                                                                                                                                                       |                   | ,                 | 8,037  |              |                                                                                                                                                                           |     |           |
| 1  |          | FUNCTION                                                      | CRITERIA                                                                                                                                                                                                                                                                                               | Occupancy         |                   |        | Duote        |                                                                                                                                                                           |     |           |
| 3  |          | PONCTION                                                      | CRITERIA                                                                                                                                                                                                                                                                                               | Load              |                   |        | Req'd<br>Y/N | USER COMMENTS                                                                                                                                                             |     |           |
| 5  | 4.5      | Support Spaces                                                |                                                                                                                                                                                                                                                                                                        |                   |                   |        |              |                                                                                                                                                                           |     |           |
| 6  | I VI 182 | Bathrooms                                                     |                                                                                                                                                                                                                                                                                                        | NA:               |                   | 300    | v            |                                                                                                                                                                           |     |           |
| 7  |          | Danisonis                                                     | 1                                                                                                                                                                                                                                                                                                      | NA.               |                   | 75     |              |                                                                                                                                                                           |     |           |
| 8  | LVL1     | Mechanical Room                                               |                                                                                                                                                                                                                                                                                                        | NA .              |                   | 120    |              |                                                                                                                                                                           |     |           |
| 9  |          |                                                               | 1                                                                                                                                                                                                                                                                                                      | 1                 | 100               |        |              |                                                                                                                                                                           |     |           |
| 0  |          |                                                               | 1                                                                                                                                                                                                                                                                                                      | NA                |                   | 80     |              |                                                                                                                                                                           |     |           |
| 1  |          | Ü.                                                            | 1                                                                                                                                                                                                                                                                                                      | NA                |                   | 200    |              |                                                                                                                                                                           |     |           |
|    | LVL1     | Fire Riser Room                                               |                                                                                                                                                                                                                                                                                                        | NA                |                   | 75     |              |                                                                                                                                                                           |     |           |
| 3  |          |                                                               |                                                                                                                                                                                                                                                                                                        |                   |                   |        |              |                                                                                                                                                                           |     |           |
| 5  | _        |                                                               | Cubatal Mai Causes East                                                                                                                                                                                                                                                                                | _                 |                   | 950    |              |                                                                                                                                                                           |     |           |
| 6  |          |                                                               | Subtotal: Net Square Feet Department Circulation factor                                                                                                                                                                                                                                                |                   |                   | 1.35   |              |                                                                                                                                                                           |     |           |
| 7  |          |                                                               | Specially Areas Gross Square Feet                                                                                                                                                                                                                                                                      |                   |                   | 1,283  |              |                                                                                                                                                                           |     |           |
| 8  |          |                                                               |                                                                                                                                                                                                                                                                                                        |                   |                   | .,230  |              |                                                                                                                                                                           |     |           |
| 9  |          |                                                               |                                                                                                                                                                                                                                                                                                        |                   |                   |        |              |                                                                                                                                                                           |     |           |
| 0  |          |                                                               | Total Gross Square Feet                                                                                                                                                                                                                                                                                |                   |                   | 10,993 |              |                                                                                                                                                                           |     |           |