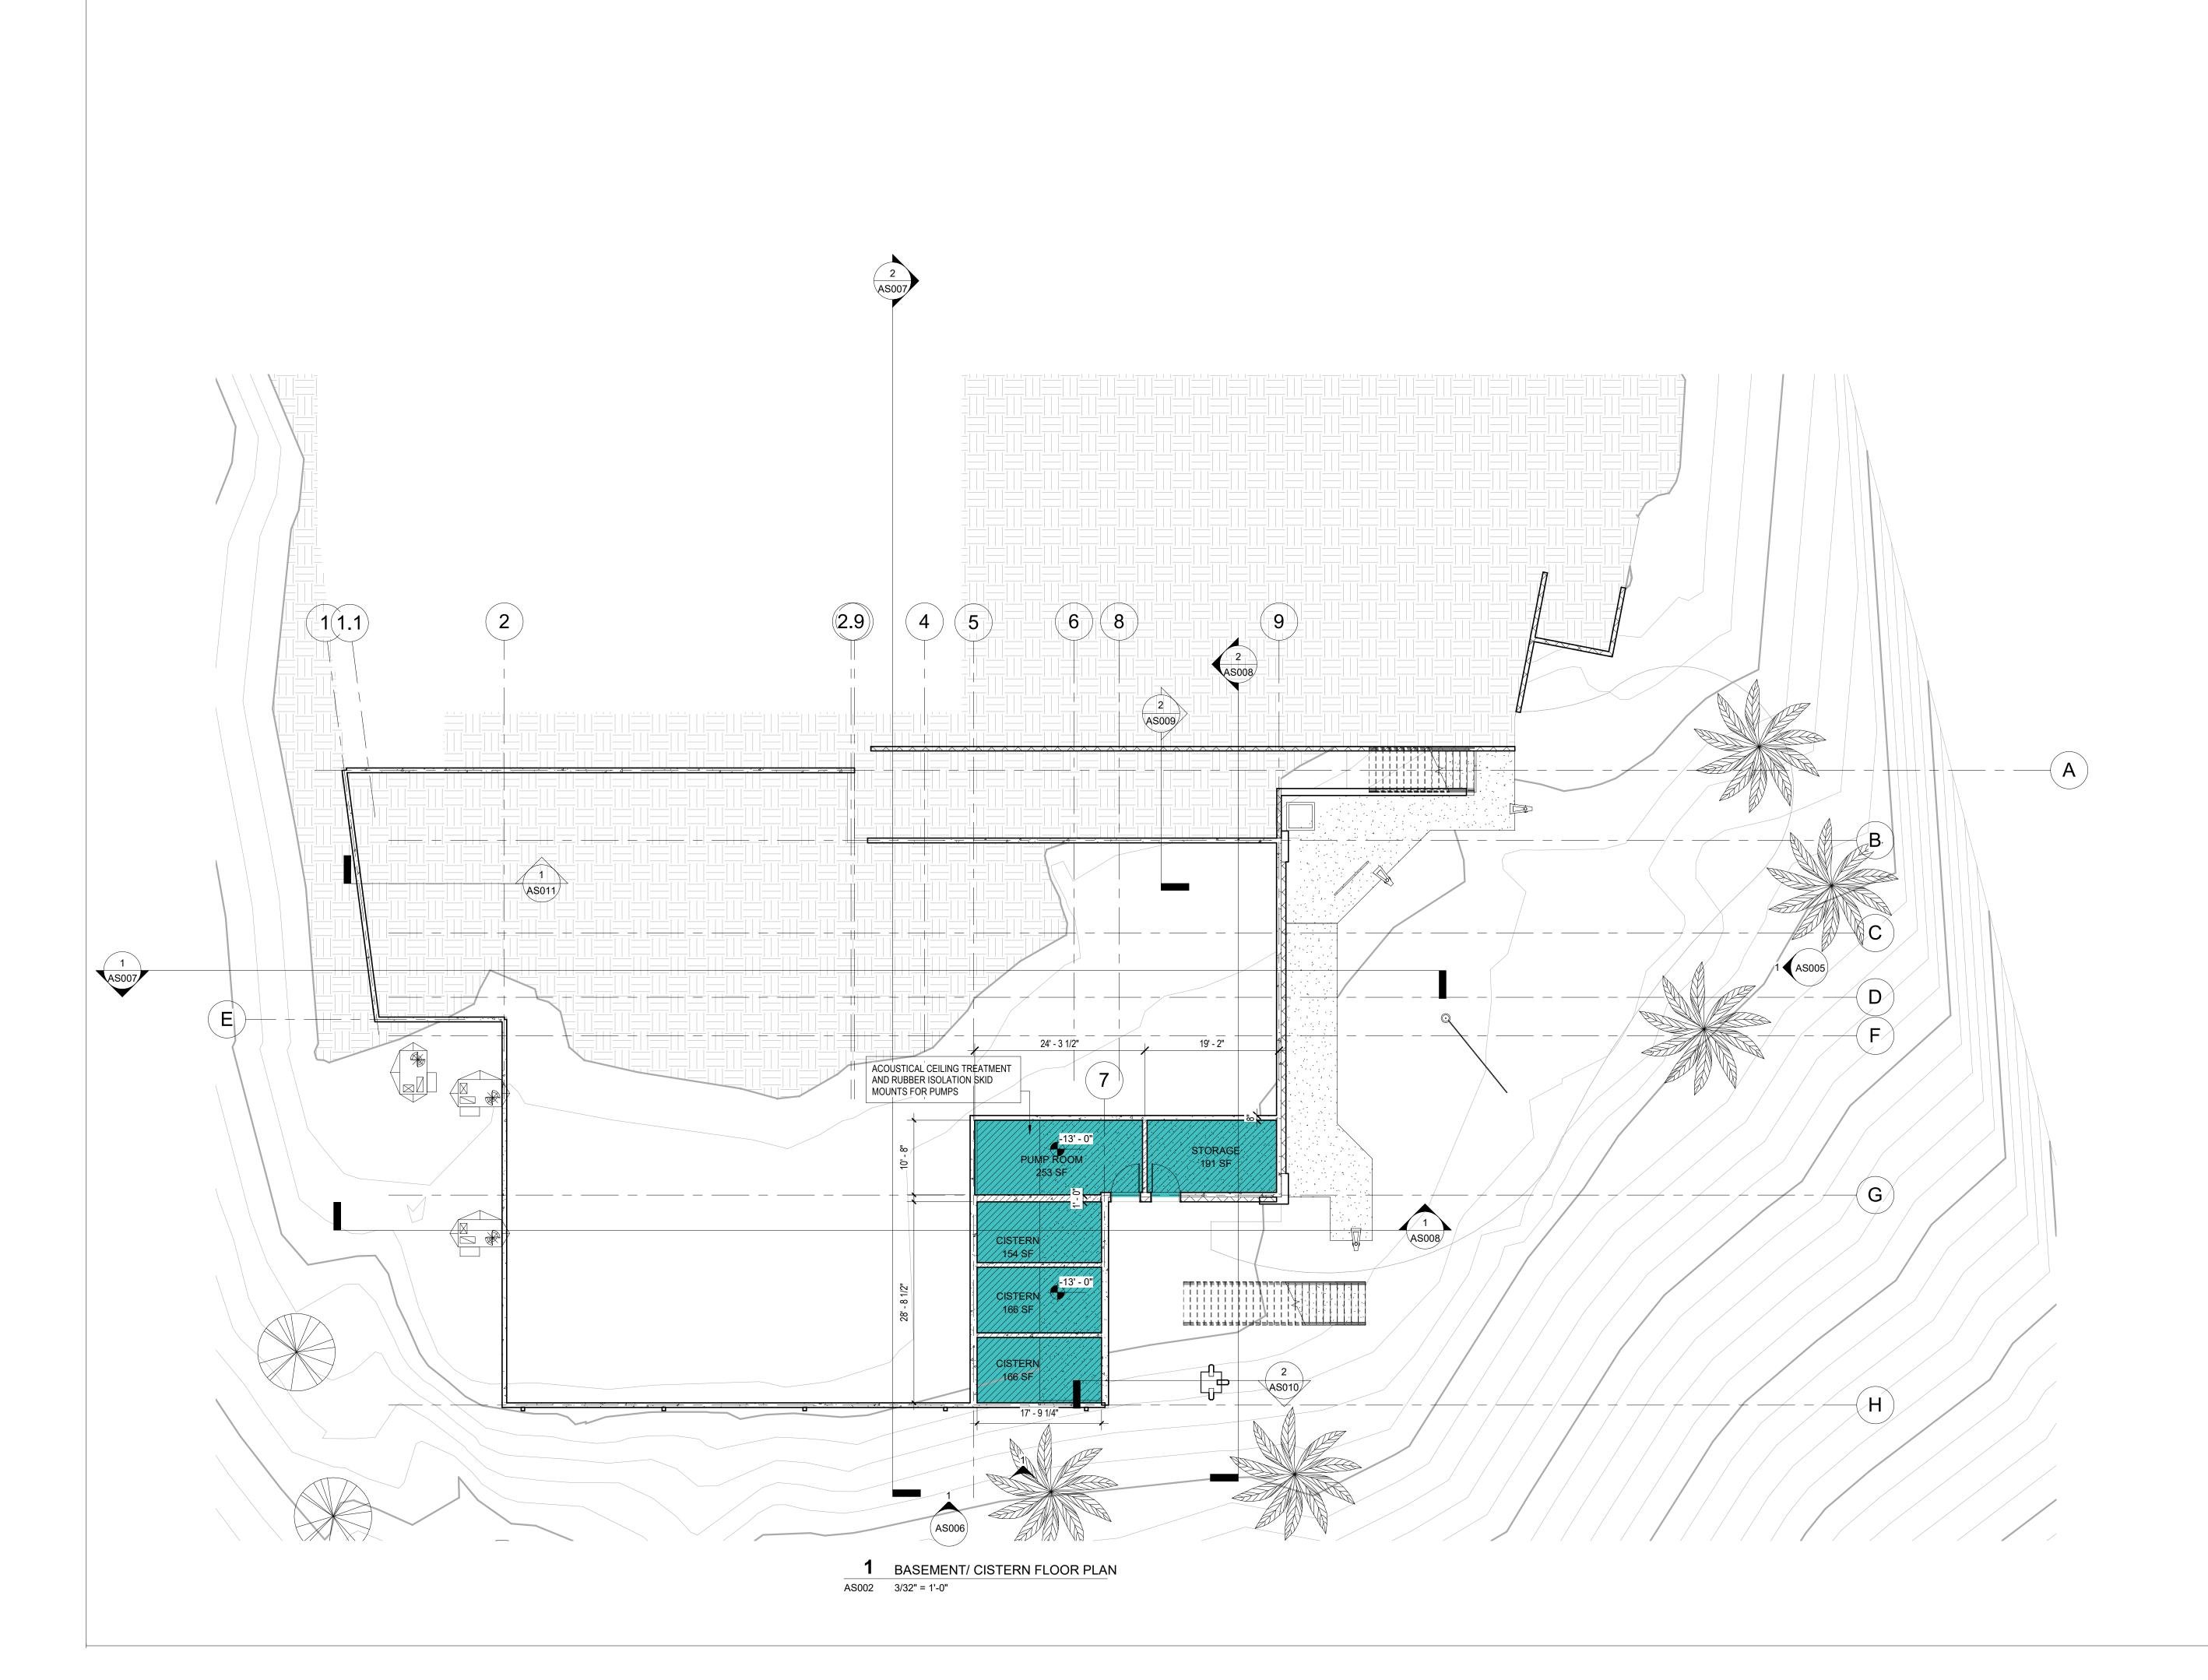

#### **Conditions of Approval:**

WTJX - STT, Haypiece Hill Broadcasting Facility

A new facility that has a total area of approximately **11,672** square feet – including approximately **5,433** square feet of WTJX Vertical Circulation, Administration and staff/ operational space and approximately **6,239** square feet of Broadcasting Studio, Control, and Tech. space. At the Basement/ Cistern lower level there is approximately **975** square feet of Cistern and Storage space.

#### **Programming:**

Several programmatic meetings were held to determine what the current program needs are, and to review options to stay within budget and project parameters. The new building will be programmed to serve the WTJX Broadcasting Facility needs. This will result in a 1-2 story building containing a +/- 50'x50' Large studio, a small studio, Control/Tech Core, support and office/staff work areas. In addition, the building shall also contain a subfloor of +/-975 sf, which will include cistern, MEP support facilities and storage for supplies and equipment.