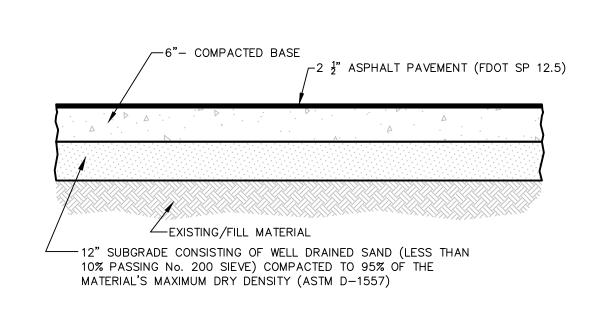

#### Site:

- Secure parking with (minimum) fencing and security access control measures.
- Parking- 32 total spaces provided (exceeds minimum of 1 space per 5 employees) with (2) dedicated Accessible spaces
- Sidewalk connections from parking to Main entry plaza and along egress route
- Handicap Parking and access
- Retaining walls as required
  - o at slope of parking and drive aisle edges
  - o at edge of patio
  - o at sidewalk/ stair interface with parking area
  - o at Southeast corner of property
- Landscaping
- Generator Building
- Waste Water Treatment Plant, septic tank, treatment system
- Stormwater System
- Mechanical Equipment Yard
- Exterior Patio
- Concrete stairs to grade
- Garage for Mobile broadcast vehicle
- Flag pole
- Dumpster area and enclosure

Parking area to be a mix of paving, concrete where required for high impact areas.

Site lighting to be powered pole lights. The lighting and pole types are to be determined.

Space is being planned for an on-grade communications tower pad