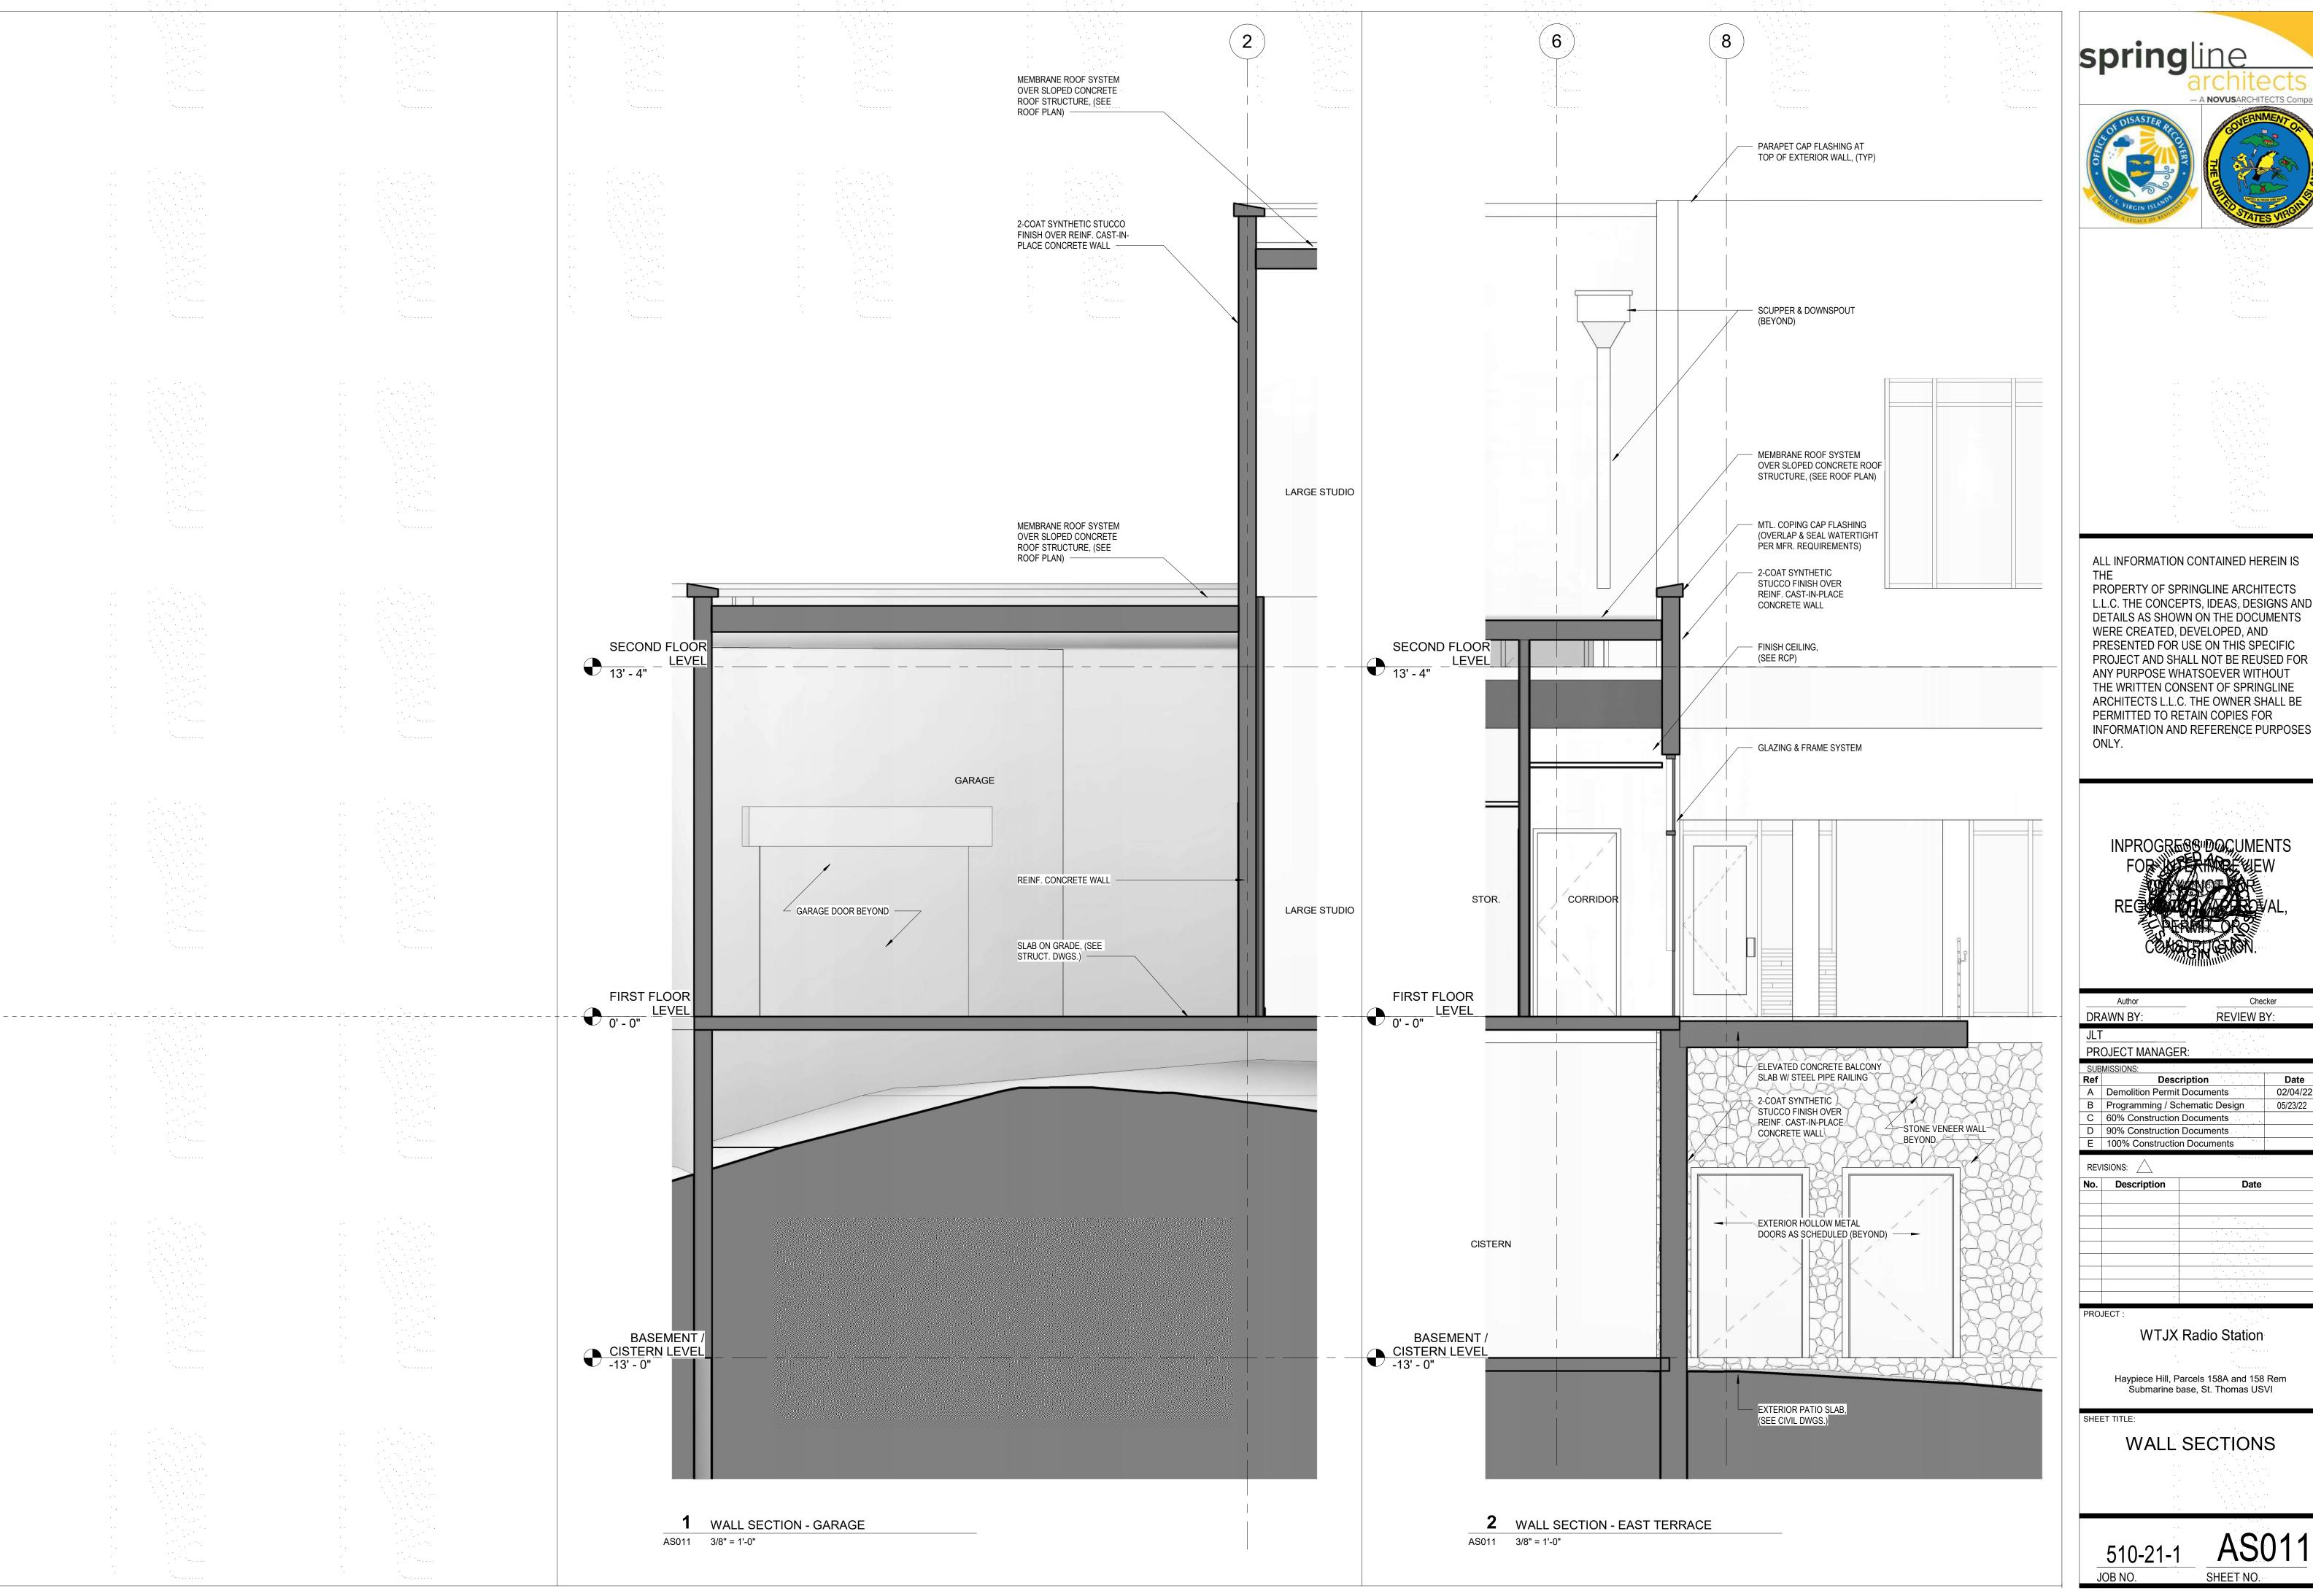

Please refer SD drawing package for more information regarding the arrangement of spaces.

|    | A        | В                                                             | C                                                                                                                                                                                                                                                                                                      | D                 | E                 | F      | G            | н                                                                                                                                                                         | 111 | architect |
|----|----------|---------------------------------------------------------------|--------------------------------------------------------------------------------------------------------------------------------------------------------------------------------------------------------------------------------------------------------------------------------------------------------|-------------------|-------------------|--------|--------------|---------------------------------------------------------------------------------------------------------------------------------------------------------------------------|-----|-----------|
|    |          | cilities Program                                              |                                                                                                                                                                                                                                                                                                        |                   |                   |        |              | 1/28/2022                                                                                                                                                                 |     |           |
| H  | 4.00     | FUNCTION                                                      | CRITERIA                                                                                                                                                                                                                                                                                               | Occupancy<br>Load | Area/<br>occupant | Area   | Req'd<br>Y/N | USER COMMENTS                                                                                                                                                             |     |           |
|    |          | INCORPORATED IN<br>PRELIM. SPACE PLA N<br>DIAGRAM (3/17/2022) |                                                                                                                                                                                                                                                                                                        |                   | Y/N               |        | Y/N          |                                                                                                                                                                           |     |           |
| 16 | LVL1     | Small studio                                                  | Table & chairs, with microphones. sized for small band/live performances. Control room w/s ound board/engineer + producer; wall space for count/down clocks; rack space for gear / physical media; speaker arrangement. Arranged w/ window so people can observe. + 25%-30% growth for tech expansion. |                   |                   | 130    | Υ            |                                                                                                                                                                           |     |           |
| 47 | LVL1     | Small Studio Control Room                                     |                                                                                                                                                                                                                                                                                                        |                   |                   | 60     | Y            |                                                                                                                                                                           |     |           |
| 48 | LVL1     | Small Studio Sound Booth                                      |                                                                                                                                                                                                                                                                                                        |                   |                   | 60     | Y            |                                                                                                                                                                           |     |           |
| 49 | SATING   |                                                               |                                                                                                                                                                                                                                                                                                        |                   | 1 3               |        |              |                                                                                                                                                                           |     |           |
| 50 | LVL1     | Green Room                                                    | Modestly sized for just one or two people getting ready at a time.                                                                                                                                                                                                                                     | 2                 | 75                | 150    | Y            | Adjacent to break room for convenience                                                                                                                                    |     |           |
| 51 |          |                                                               | •                                                                                                                                                                                                                                                                                                      |                   | 64                | 64     | v            |                                                                                                                                                                           |     |           |
| 53 | LVL2     | Chief Operations Officer                                      |                                                                                                                                                                                                                                                                                                        | 1                 |                   |        |              |                                                                                                                                                                           |     |           |
| 54 | LVL2     | Special assistant to COO                                      | suite w/ door between COO office                                                                                                                                                                                                                                                                       | 1                 | 80                |        |              |                                                                                                                                                                           |     |           |
| 55 |          | 7/                                                            |                                                                                                                                                                                                                                                                                                        |                   |                   |        |              |                                                                                                                                                                           |     |           |
| 56 | LVL1     | Central Rack / Data Center                                    | No raised floor, all overhead wiring. + growth factor.                                                                                                                                                                                                                                                 |                   |                   | 210    | Υ            | Need to consider how to allow access to run<br>new cabling to and from production spaces,<br>and also how to fire rate / sound rate large<br>bundles in wall penetrations |     |           |
| 57 |          |                                                               | Subtotal: Net Square Feet                                                                                                                                                                                                                                                                              |                   |                   | 5,953  |              |                                                                                                                                                                           |     |           |
| 58 |          |                                                               | Department Circulation factor                                                                                                                                                                                                                                                                          |                   |                   | 1.35   |              |                                                                                                                                                                           |     |           |
| 59 | _        |                                                               | Specialy Areas Gross Square Feet                                                                                                                                                                                                                                                                       |                   | ,                 | 8,037  |              |                                                                                                                                                                           |     |           |
| 1  |          | FUNCTION                                                      | CRITERIA                                                                                                                                                                                                                                                                                               | Occupancy         |                   |        | Duote        |                                                                                                                                                                           |     |           |
| 3  |          | PONCTION                                                      | CRITERIA                                                                                                                                                                                                                                                                                               | Load              |                   |        | Req'd<br>Y/N | USER COMMENTS                                                                                                                                                             |     |           |
| 5  | 4.5      | Support Spaces                                                |                                                                                                                                                                                                                                                                                                        |                   |                   |        |              |                                                                                                                                                                           |     |           |
| 6  | I VI 182 | Bathrooms                                                     |                                                                                                                                                                                                                                                                                                        | NA:               |                   | 300    | v            |                                                                                                                                                                           |     |           |
| 7  |          | Danisonis                                                     | 1                                                                                                                                                                                                                                                                                                      | NA.               |                   | 75     |              |                                                                                                                                                                           |     |           |
| 8  | LVL1     | Mechanical Room                                               |                                                                                                                                                                                                                                                                                                        | NA .              |                   | 120    |              |                                                                                                                                                                           |     |           |
| 9  |          |                                                               | 1                                                                                                                                                                                                                                                                                                      | 1                 | 100               |        |              |                                                                                                                                                                           |     |           |
| 0  |          |                                                               | 1                                                                                                                                                                                                                                                                                                      | NA                |                   | 80     |              |                                                                                                                                                                           |     |           |
| 1  |          | Ü.                                                            | 1                                                                                                                                                                                                                                                                                                      | NA                |                   | 200    |              |                                                                                                                                                                           |     |           |
|    | LVL1     | Fire Riser Room                                               |                                                                                                                                                                                                                                                                                                        | NA                |                   | 75     |              |                                                                                                                                                                           |     |           |
| 3  |          |                                                               |                                                                                                                                                                                                                                                                                                        |                   |                   |        |              |                                                                                                                                                                           |     |           |
| 5  | _        |                                                               | Cubatal Mai Causes East                                                                                                                                                                                                                                                                                | _                 |                   | 950    |              |                                                                                                                                                                           |     |           |
| 6  |          |                                                               | Subtotal: Net Square Feet Department Circulation factor                                                                                                                                                                                                                                                |                   |                   | 1.35   |              |                                                                                                                                                                           |     |           |
| 7  |          |                                                               | Specially Areas Gross Square Feet                                                                                                                                                                                                                                                                      |                   |                   | 1,283  |              |                                                                                                                                                                           |     |           |
| 8  |          |                                                               |                                                                                                                                                                                                                                                                                                        |                   |                   | .,230  |              |                                                                                                                                                                           |     |           |
| 9  |          |                                                               |                                                                                                                                                                                                                                                                                                        |                   |                   |        |              |                                                                                                                                                                           |     |           |
| 0  |          |                                                               | Total Gross Square Feet                                                                                                                                                                                                                                                                                |                   |                   | 10,993 |              |                                                                                                                                                                           |     |           |