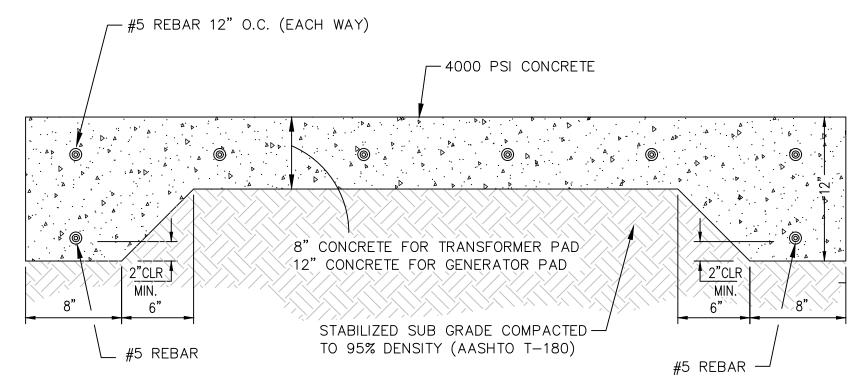

Generator yard to be located at plan North end of property and shall be a screened yard with cast in place concrete walls at perimeter.

Dumpster pad (for 1 dumpster) shall be located away from building with easy access from main on-site access road