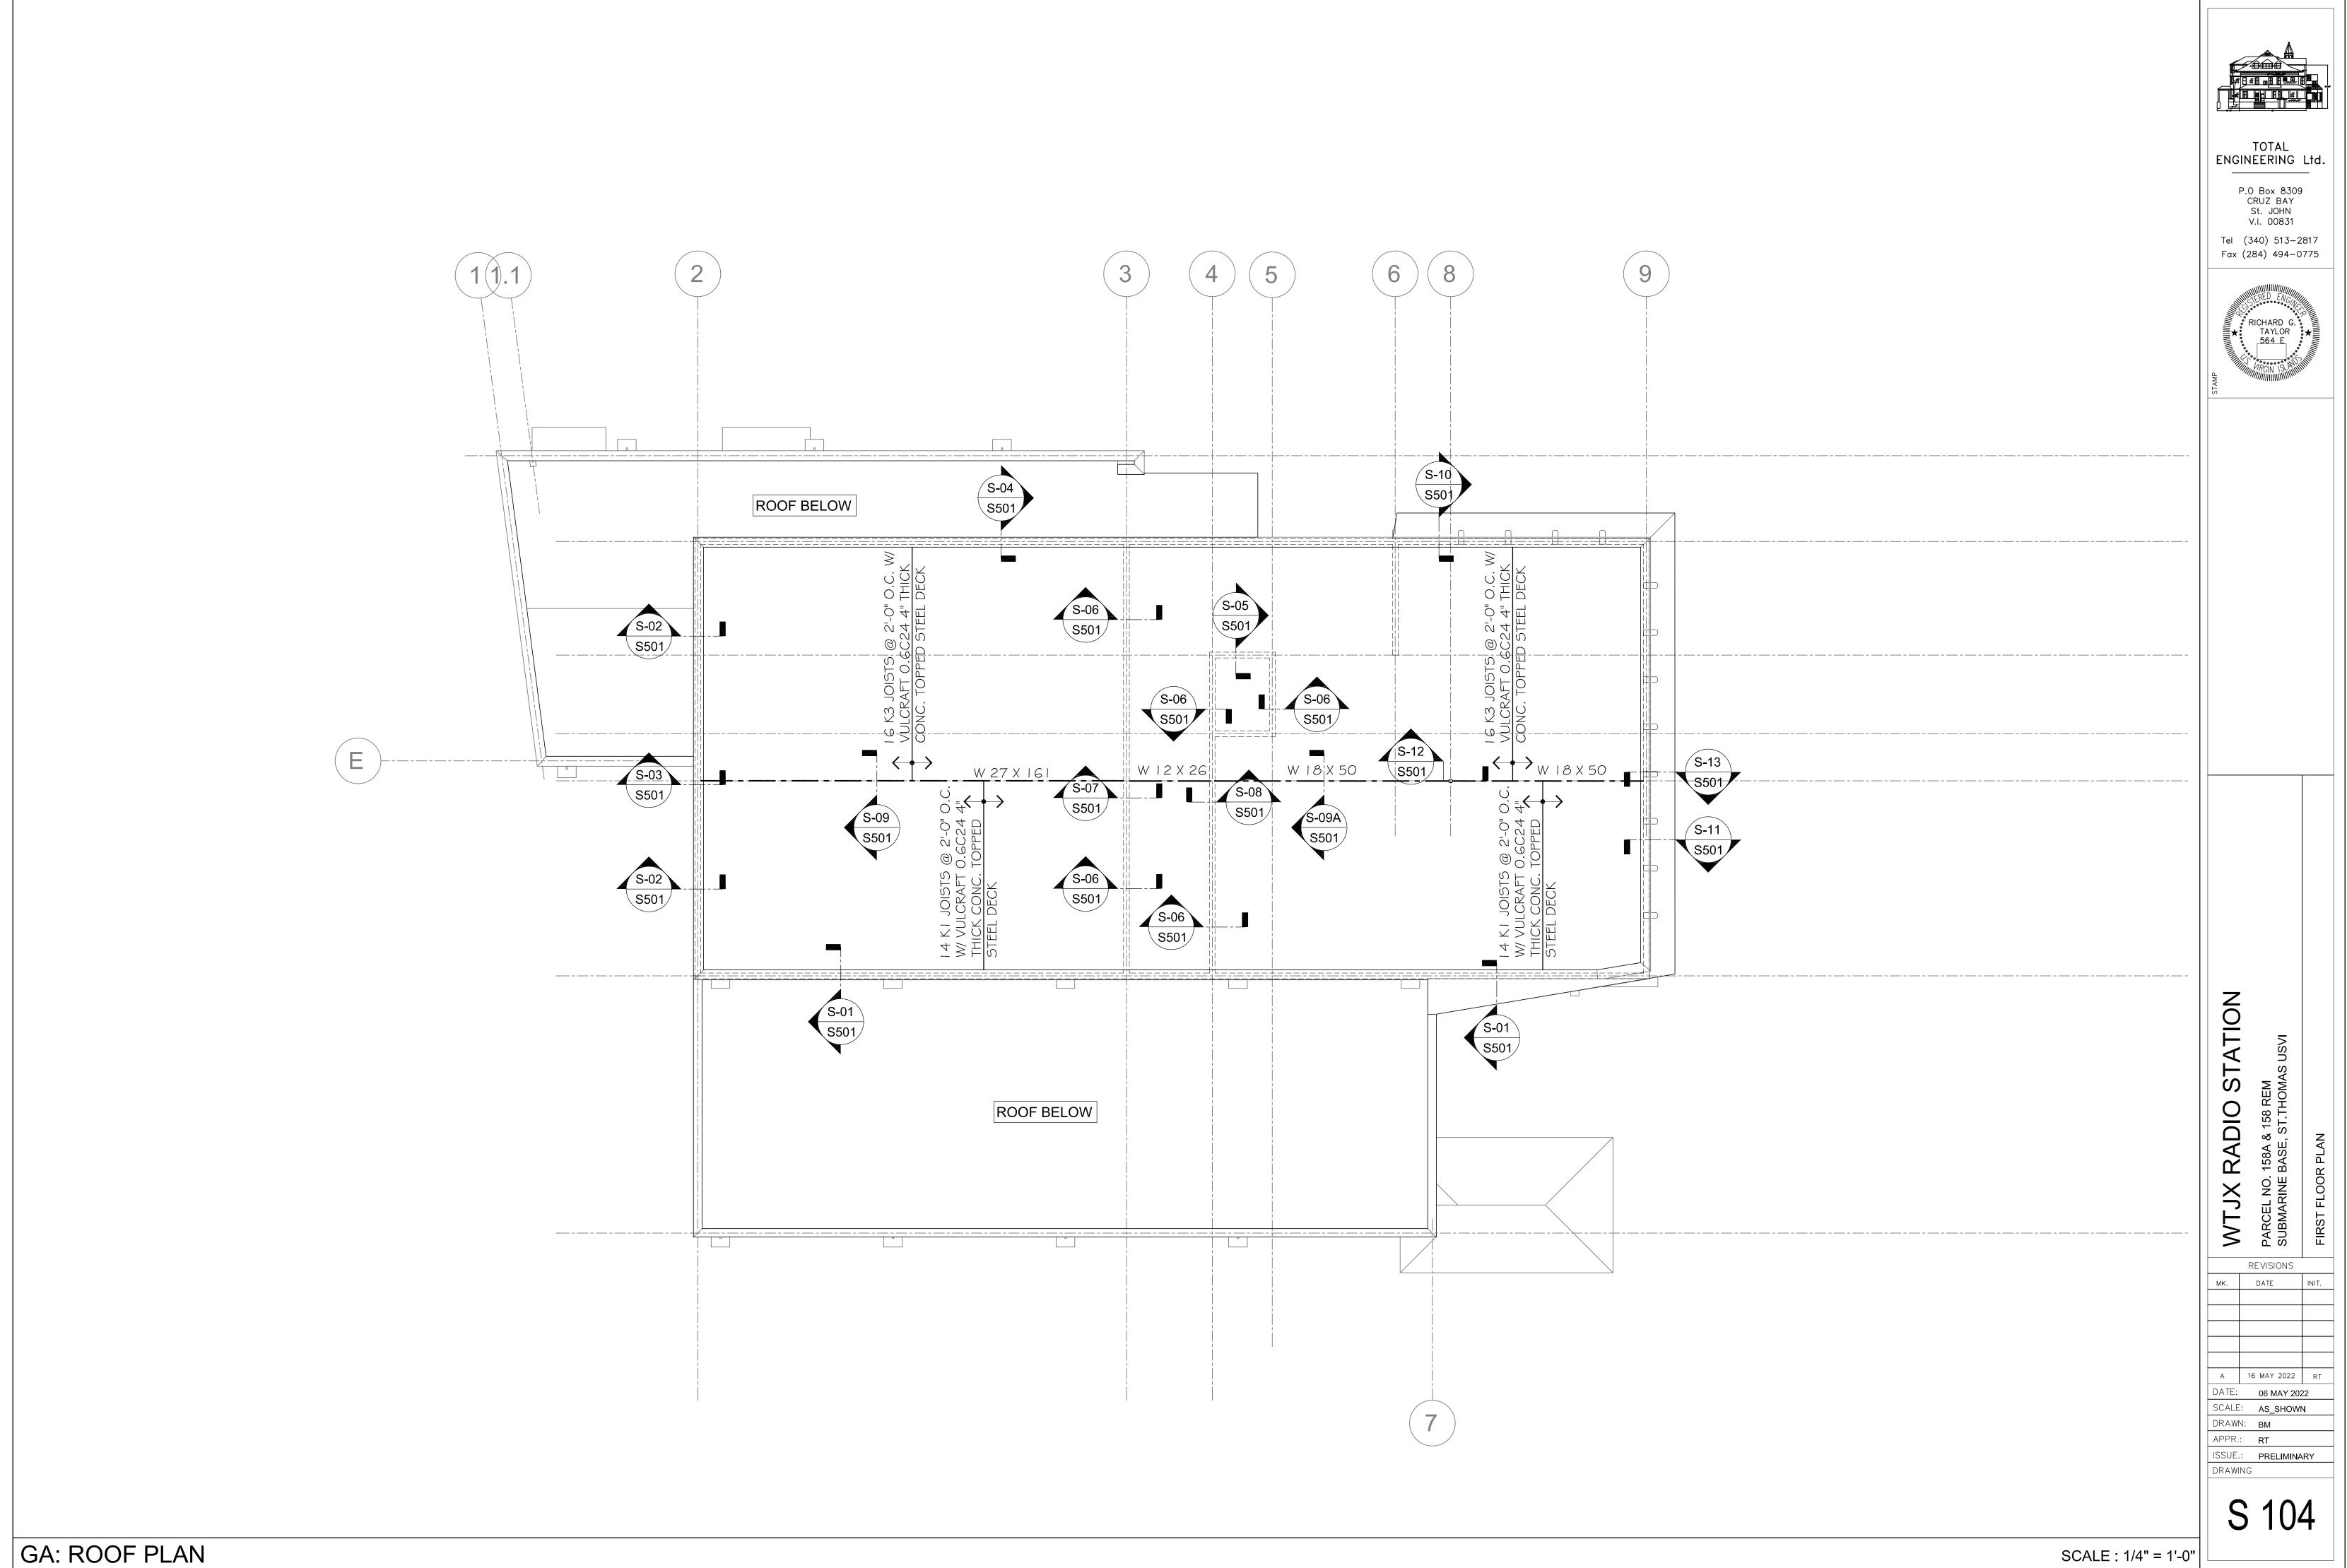

| Α   | Demolition Permit           | Documents | 02/04/22   |
| В   | Programming / Sch           |           | . 05/23/22 |
| С   | 60% Construction            | Documents |            |
| D   | 90% Construction            | Documents |            |
| Ε   | 100% Construction Documents |           |            |
|     | ISIONS:                     |           |            |
| No. | Description                 | Date      |            |
|     |                             | Date      |            |
|     | Description                 | Date      |            |
|     | Description                 | Date      |            |

WTJX Radio Station

Haypiece Hill, Parcels 158A and 158 Rem Submarine base, St. Thomas USVI

3D VIEWS

510-21-1 SHEET NO.

JOB NO.





SCALE : 1/4" = 1'-0"





S 103



SCALE: 1/4" = 1'-0"