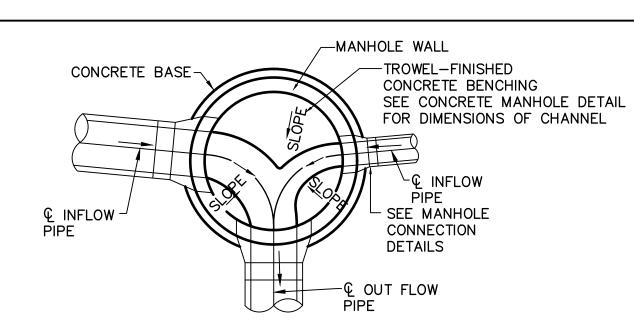

| ANAGER:                  |
| #   | DATE           | SUBMISSION               |
| 1   | 5/10/22        | SD REVIEW                |
| 2   |                |                          |
| 3   |                | 1                        |
| 4   |                |                          |
|     |                |                          |
|     |                |                          |
|     |                |                          |
|     |                |                          |
|     |                |                          |
|     | -              | +                        |
|     |                |                          |
| PRO | OJECT :        | VTJX Radio Station       |

DETAILS SHEET

06162036 JOB NO. C4.01 SHEET NO.





TERMINAL CLEANOUT

IN-LINE CLEANOUT





# SANITARY SEWER MANHOLE CHANNELIZATION DETAIL



# SANITARY SEWER BUILDING SERVICE CONNECTION DETAIL



- 1. DROP PIPE AND FITTINGS SHALL BE OF EQUAL SIZE AND MATERIAL AS
- THE INFLUENT SEWER. 2. ALTERNATE WATER TIGHT CONNECTION DETAILS FOR CONNECTION OF 24"
- DIAMETER PIPES AND LARGER MAY BE SUBMITTED FOR APPROVAL.
- 3. AN OUTSIDE DROP CONNECTION SHALL BE REQUIRED FOR ALL INFLUENT WHICH HAVE AN INVERT 2' OR MORE ABOVE THE MANHOLE INVERT.

# **MANHOLE CONNECTION DETAIL**





1. LOCKING LIDS ARE REQUIRED ON ALL VALVE BOXES.

# TYPICAL VALVE BOX COVER DETAIL 5



6346 Estate Smith Bay St. Thomas, USVI 00802 www.springlinearchitects.com





#### **HARRIS**

Harris Civil Engineers, LLC 1200 Hillcrest Street Suite 200

Orlando, Florida 32803

Phone: (407) 629-4777 Fax: (407) 629-7888 www.h