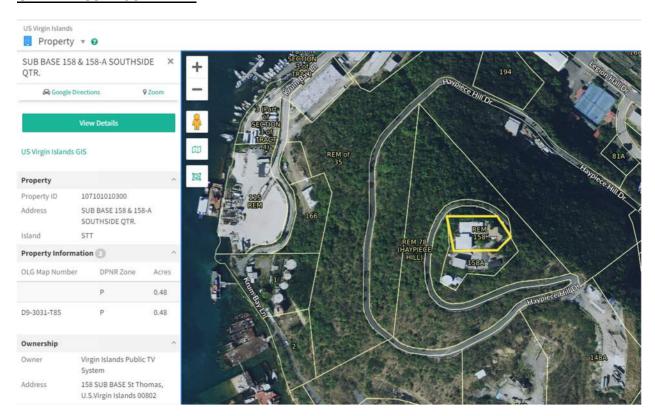

inforced concrete for walls, floors and roof.

#### **Broadcast Tower Foundations**

The tower foundations will be designed for the loads supplied by the Tower manufacturer and in accordance with the geotechnical report. Tower foundations are buried as far as practical to allow the weight of the backfilled soil to hold down the tower and prevent overturning.

#### 3 SCHEMATIC DESIGN CODE SUMMARY

Title 29 Virgin Islands Code

Virgin Islands Zoning, Building and Housing Laws & Regulations, 2021 IBC International Building Code

2017 ADA Standards for Accessible Design

2021 IECC- International Energy Conservation Code

2021 Uniform Plumbing Code

2021 (IMC) International Mechanical Code

2020 (NEC) National Electrical Code

National Fire Code (latest edition)

#### **GENERAL CODE SUMMARY**



#### **VIRGIN ISLANDS ZONING**

#### Zoning:

• WTJX Site parcels(2per) carry zoning district designation as "P" – Public and the current and intended Broadcasting Facility use is permitted within that zoning. (Title29-chptr3)

#### Setbacks:

• None noted as required for "P" Public zoning district

**Parking:** (to be confirmed by zoning admin.) "P" Public zoned property requires Off-street parking and off-street loading in accordance with provisions of section 230 of Title 29 subchapter (Title29-chptr3)

- (1) Off-street parking space shall be provided for every (5) employees= total minimum parking spaces
- Off-street loading (10'x50'x15'high) for ea. 20,000sf gross floor area (1) space required for structures with more than 1,400 but less than 20,000 gross sf.

#### **Structure Height