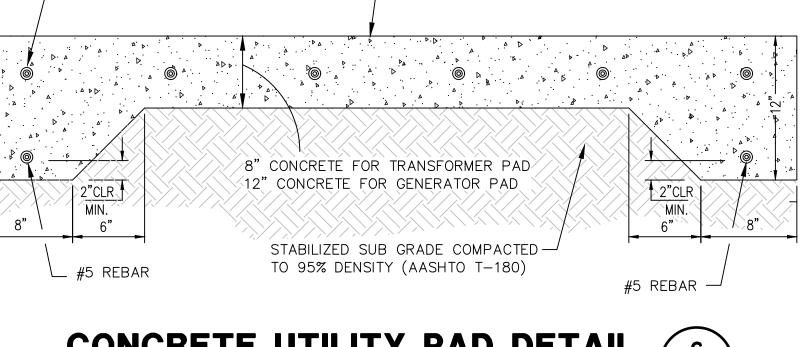

Generator yard to be located at plan North end of property and shall be a screened yard with cast in place concrete walls at perimeter.

Dumpster pad (for 1 dumpster) shall be located away from building with easy access from main on-site access road