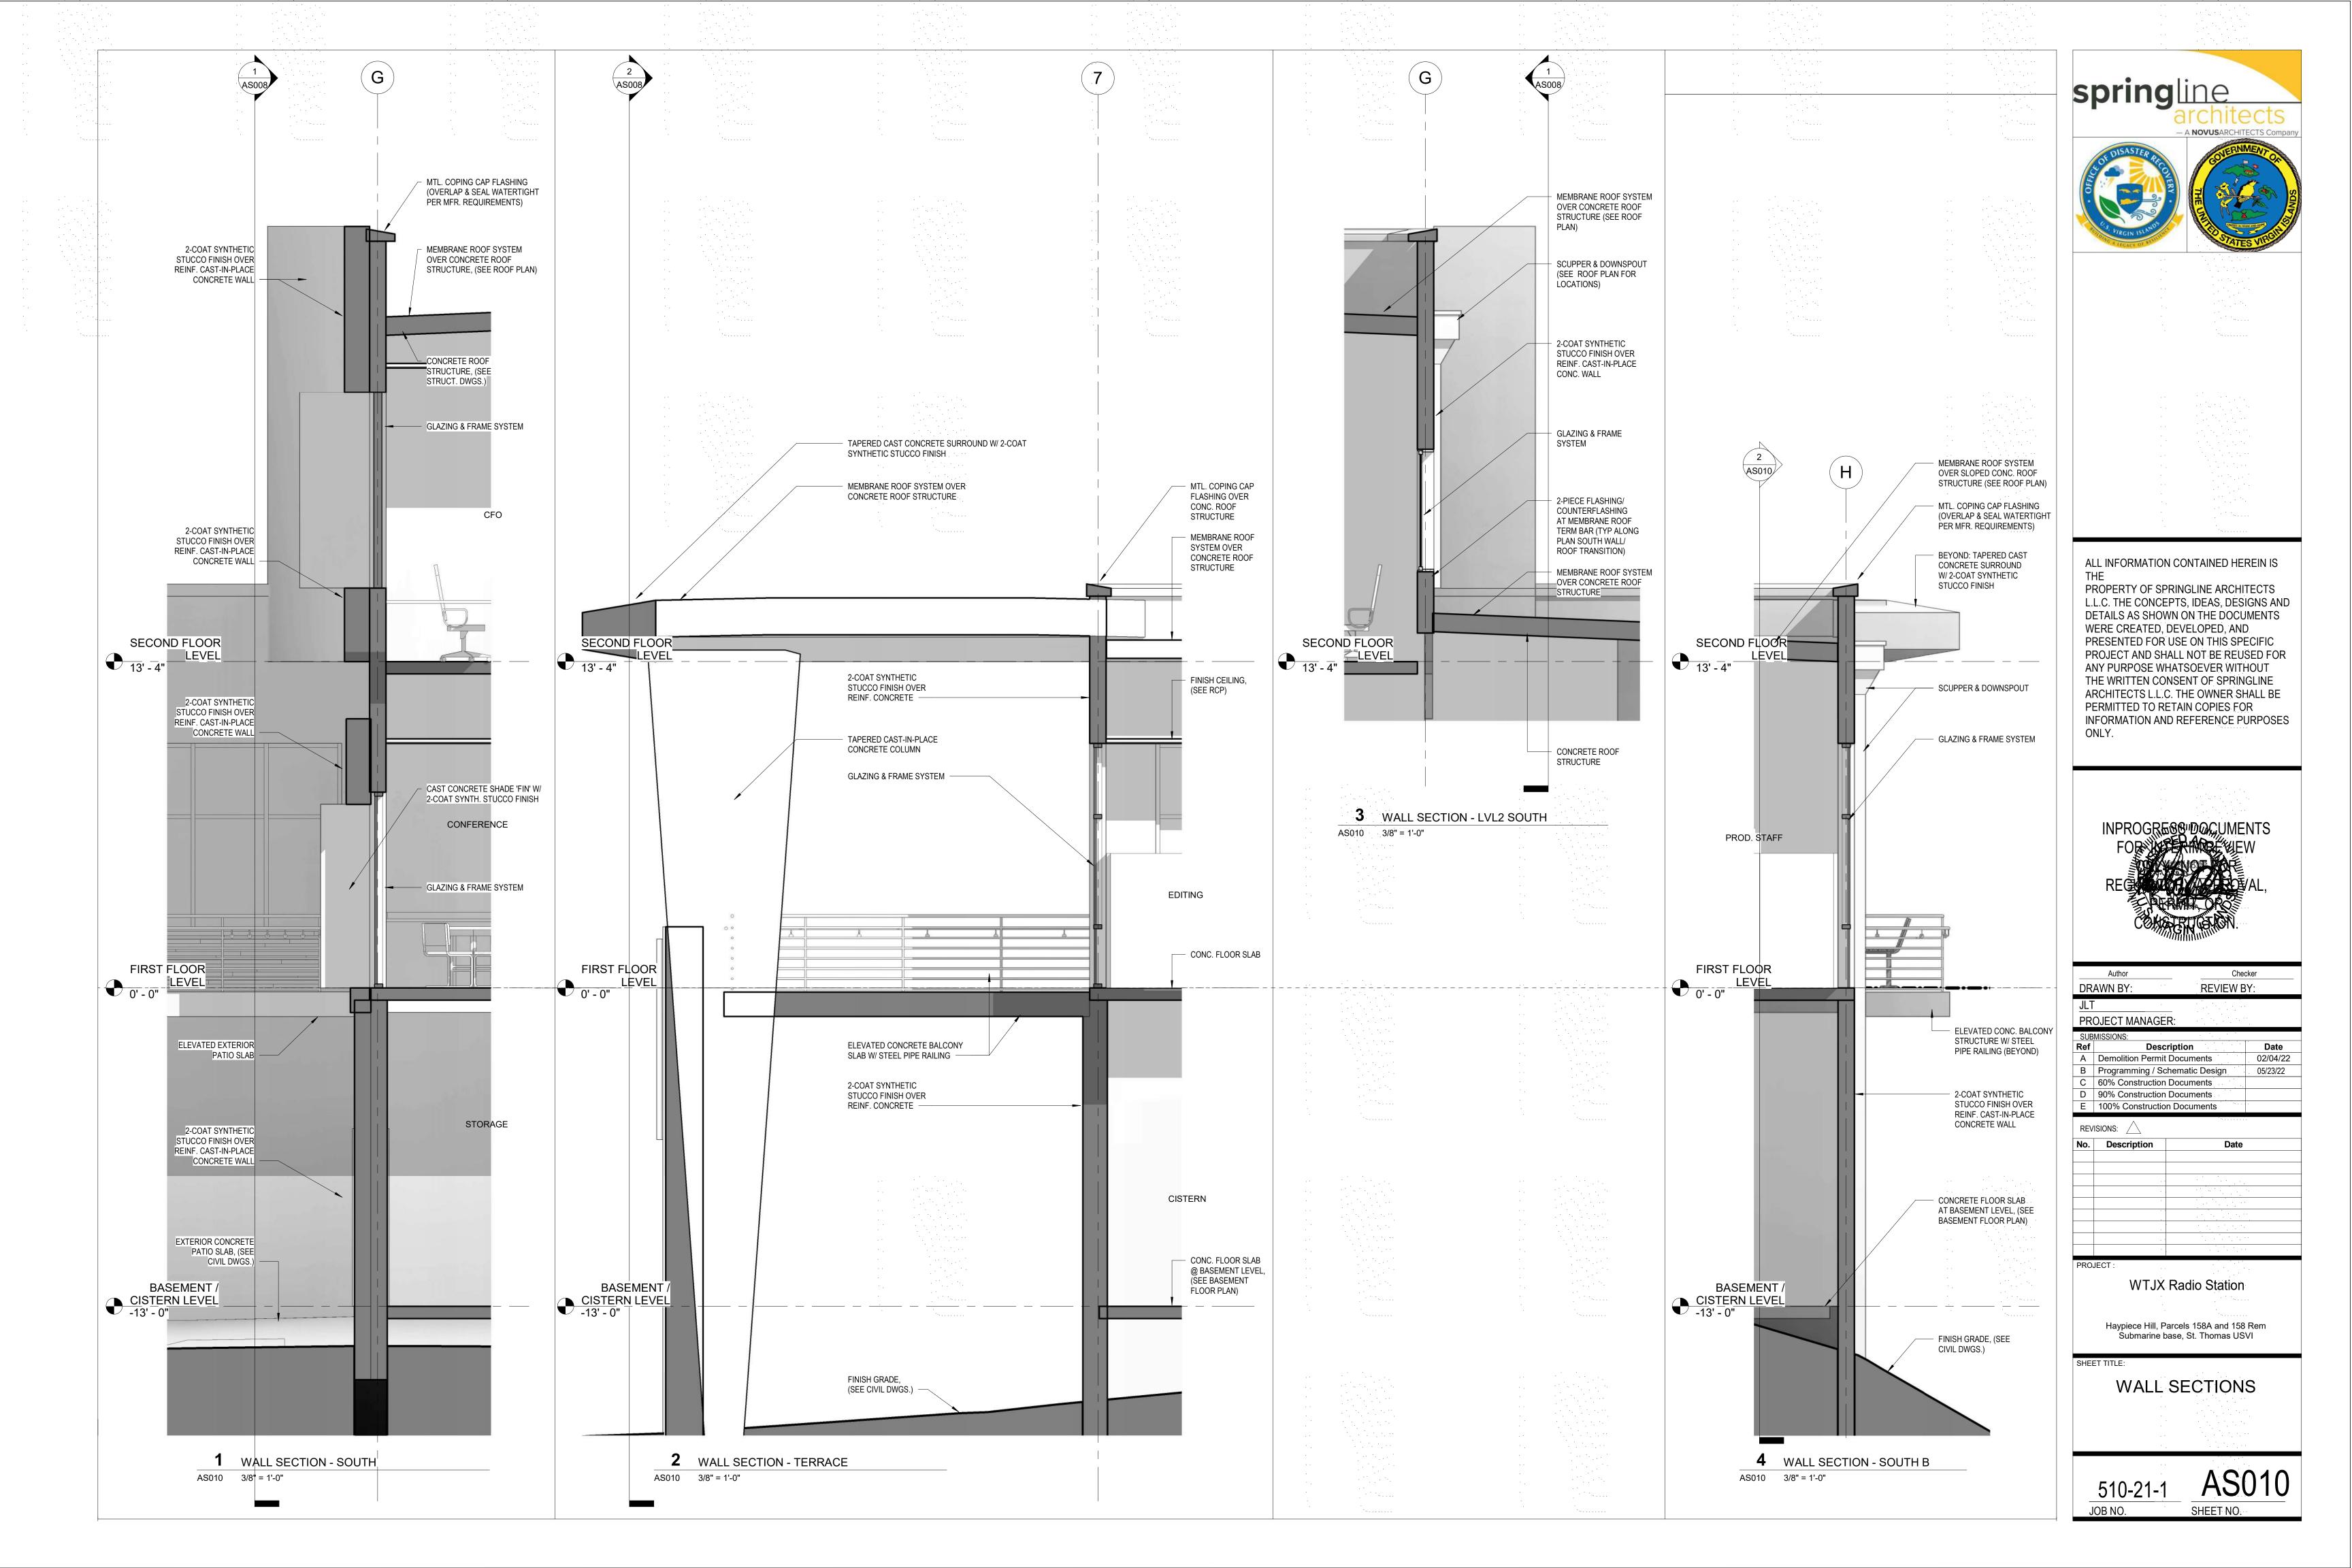

Please refer SD drawing package for more information regarding the arrangement of spaces.

|    | A        | В                                                             | C                                                                                                                                                                                                                                                                                                      | D                 | E                 | F      | G            | н                                                                                                                                                                         | 111 | architect |
|----|----------|---------------------------------------------------------------|--------------------------------------------------------------------------------------------------------------------------------------------------------------------------------------------------------------------------------------------------------------------------------------------------------|-------------------|-------------------|--------|--------------|---------------------------------------------------------------------------------------------------------------------------------------------------------------------------|-----|-----------|
|    |          | cilities Program                                              |                                                                                                                                                                                                                                                                                                        |                   |                   |        |              | 1/28/2022                                                                                                                                                                 |     |           |
| H  | 4.00     | FUNCTION                                                      | CRITERIA                                                                                                                                                                                                                                                                                               | Occupancy<br>Load | Area/<br>occupant | Area   | Req'd<br>Y/N | USER COMMENTS                                                                                                                                                             |     |           |
|    |          | INCORPORATED IN<br>PRELIM. SPACE PLA N<br>DIAGRAM (3/17/2022) |                                                                                                                                                                                                                                                                                                        |                   | Y/N               |        | Y/N          |                                                                                                                                                                           |     |           |
| 16 | LVL1     | Small studio                                                  | Table & chairs, with microphones. sized for small band/live performances. Control room w/s ound board/engineer + producer; wall space for count/down clocks; rack space for gear / physical media; speaker arrangement. Arranged w/ window so people can observe. + 25%-30% growth for tech expansion. |                   |                   | 130    | Υ            |                                                                                                                                                                           |     |           |
| 47 | LVL1     | Small Studio Control Room                                     |                                                                                                                                                                                                                                                                                                        |                   |                   | 60     | Y            |                                                                                                                                                                           |     |           |
| 48 | LVL1     | Small Studio Sound Booth                                      |                                                                                                                                                                                                                                                                                                        |                   |                   | 60     | Y            |                                                                                                                                                                           |     |           |
| 49 | SATING   |                                                               |                                                                                                                                                                                                                                                                                                        |                   | 1 3               |        |              |                                                                                                                                                                           |     |           |
| 50 | LVL1     | Green Room                                                    | Modestly sized for just one or two people getting ready at a time.                                                                                                                                                                                                                                     | 2                 | 75                | 150    | Y            | Adjacent to break room for convenience                                                                                                                                    |     |           |
| 51 |          |                                                               | •                                                                                                                                                                                                                                                                                                      |                   | 64                | 64     | v            |                                                                                                                                                                           |     |           |
| 53 | LVL2     | Chief Operations Officer                                      |                                                                                                                                                                                                                                                                                                        | 1                 |                   |        |              |                                                                                                                                                                           |     |           |
| 54 | LVL2     | Special assistant to COO                                      | suite w/ door between COO office                                                                                                                                                                                                                                                                       | 1                 | 80                |        |              |                                                                                                                                                                           |     |           |
| 55 |          | 7/                                                            |                                                                                                                                                                                                                                                                                                        |                   |                   |        |              |                                                                                                                                                                           |     |           |
| 56 | LVL1     | Central Rack / Data Center                                    | No raised floor, all overhead wiring. + growth factor.                                                                                                                                                                                                                                                 |                   |                   | 210    | Υ            | Need to consider how to allow access to run<br>new cabling to and from production spaces,<br>and also how to fire rate / sound rate large<br>bundles in wall penetrations |     |           |
| 57 |          |                                                               | Subtotal: Net Square Feet                                                                                                                                                                                                                                                                              |                   |                   | 5,953  |              |                                                                                                                                                                           |     |           |
| 58 |          |                                                               | Department Circulation factor                                                                                                                                                                                                                                                                          |                   |                   | 1.35   |              |                                                                                                                                                                           |     |           |
| 59 | _        |                                                               | Specialy Areas Gross Square Feet                                                                                                                                                                                                                                                                       |                   | ,                 | 8,037  |              |                                                                                                                                                                           |     |           |
| 1  |          | FUNCTION                                                      | CRITERIA                                                                                                                                                                                                                                                                                               | Occupancy         |                   |        | Duote        |                                                                                                                                                                           |     |           |
| 3  |          | PONCTION                                                      | CRITERIA                                                                                                                                                                                                                                                                                               | Load              |                   |        | Req'd<br>Y/N | USER COMMENTS                                                                                                                                                             |     |           |
| 5  | 4.5      | Support Spaces                                                |                                                                                                                                                                                                                                                                                                        |                   |                   |        |              |                                                                                                                                                                           |     |           |
| 6  | I VI 182 | Bathrooms                                                     |                                                                                                                                                                                                                                                                                                        | NA:               |                   | 300    | v            |                                                                                                                                                                           |     |           |
| 7  |          | Danisonis                                                     | 1                                                                                                                                                                                                                                                                                                      | NA.               |                   | 75     |              |                                                                                                                                                                           |     |           |
| 8  | LVL1     | Mechanical Room                                               |                                                                                                                                                                                                                                                                                                        | NA .              |                   | 120    |              |                                                                                                                                                                           |     |           |
| 9  |          |                                                               | 1                                                                                                                                                                                                                                                                                                      | 1                 | 100               |        |              |                                                                                                                                                                           |     |           |
| 0  |          |                                                               | 1                                                                                                                                                                                                                                                                                                      | NA                |                   | 80     |              |                                                                                                                                                                           |     |           |
| 1  |          | Ü.                                                            | 1                                                                                                                                                                                                                                                                                                      | NA                |                   | 200    |              |                                                                                                                                                                           |     |           |
|    | LVL1     | Fire Riser Room                                               |                                                                                                                                                                                                                                                                                                        | NA                |                   | 75     |              |                                                                                                                                                                           |     |           |
| 3  |          |                                                               |                                                                                                                                                                                                                                                                                                        |                   |                   |        |              |                                                                                                                                                                           |     |           |
| 5  | _        |                                                               | Cubatal Mai Causes East                                                                                                                                                                                                                                                                                | _                 |                   | 950    |              |                                                                                                                                                                           |     |           |
| 6  |          |                                                               | Subtotal: Net Square Feet Department Circulation factor                                                                                                                                                                                                                                                |                   |                   | 1.35   |              |                                                                                                                                                                           |     |           |
| 7  |          |                                                               | Specially Areas Gross Square Feet                                                                                                                                                                                                                                                                      |                   |                   | 1,283  |              |                                                                                                                                                                           |     |           |
| 8  |          |                                                               |                                                                                                                                                                                                                                                                                                        |                   |                   | .,230  |              |                                                                                                                                                                           |     |           |
| 9  |          |                                                               |                                                                                                                                                                                                                                                                                                        |                   |                   |        |              |                                                                                                                                                                           |     |           |
| 0  |          |                                                               | Total Gross Square Feet                                                                                                                                                                                                                                                                                |                   |                   | 10,993 |              |                                                                                                                                                                           |     |           |