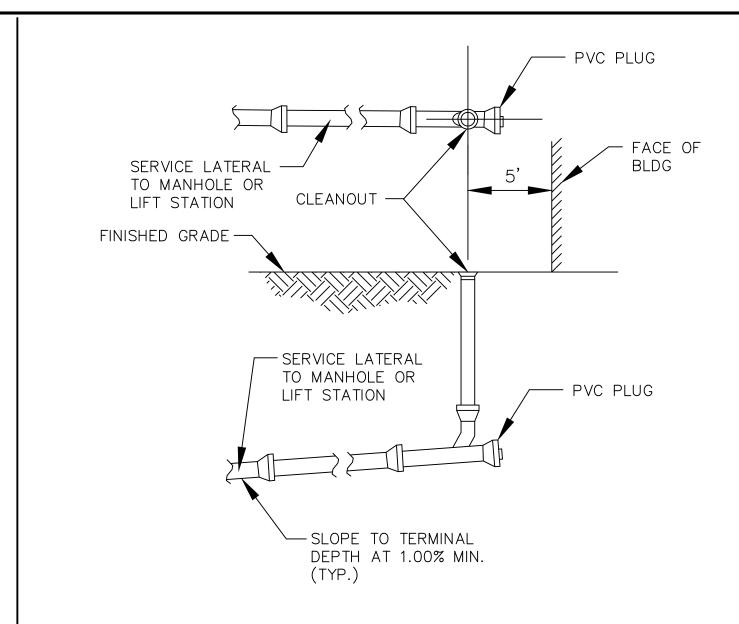

| SUBMISSION               |
| 1   | 5/10/22        | SD REVIEW                |
| 2   |                |                          |
| 3   |                | 1                        |
| 4   |                |                          |
|     |                |                          |
|     |                |                          |
|     |                |                          |
|     |                |                          |
|     |                |                          |
|     | -              | +                        |
|     |                |                          |
| PRO | OJECT :        | VTJX Radio Station       |

DETAILS SHEET

06162036 JOB NO. C4.01 SHEET NO.





TERMINAL CLEANOUT

IN-LINE CLEANOUT





# SANITARY SEWER MANHOLE CHANNELIZATION DETAIL



# SANITARY SEWER BUILDING SERVICE CONNECTION DETAIL



- 1. DROP PIPE AND FITTINGS SHALL BE OF EQUAL SIZE AND MATERIAL AS
- THE INFLUENT SEWER. 2. ALTERNATE WATER TIGHT CONNECTION DETAILS FOR CONNECTION OF 24"
- DIAMETER PIPES AND LARGER MAY BE SUBMITTED FOR APPROVAL.
- 3. AN OUTSIDE DROP CONNECTION SHALL BE REQUIRED FOR ALL INFLUENT WHICH HAVE AN INVERT 2' OR MORE ABOVE THE MANHOLE INVERT.

# **MANHOLE CONNECTION DETAIL**





1. LOCKING LIDS ARE REQUIRED ON ALL VALVE BOXES.

# TYPICAL VALVE BOX COVER DETAIL 5



6346 Estate Smith Bay St. Thomas, USVI 00802 www.springlinearchitects.com





#### **HARRIS**

Harris Civil Engineers, LLC 1200 Hillcrest Street Suite 200

Orlando, Florida 32803

Phone: (407) 629-4777 Fax: (407) 629-7888 www.harriscivilengineers.com EB 9814

ALL INFORMATION C