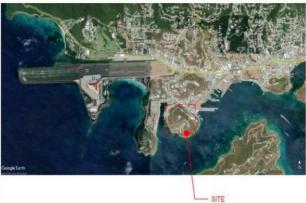

oms, offices, editing and production areas, conference rooms, storage, restrooms, common areas, and service spaces. The purpose of this building is to serve as a broadcast studio and office space. The broadcast facility design will meet the design requirements of the FEMA Industry standards.

- The building will be constructed on the same site as the existing building that is scheduled to be demolished.
- The building will be a Risk Category 4 as outlined in the (2021 International Building Code.
- A Cistern, Pump room, and storage areas will be designed within the basement/ crawl space volume.
- Exterior (unconditioned) space will include a main entry plaza, patio, toilet building, generator and dumpster enclosures and an outdoor event/green space.

### Location Map:



## Vicinity Map:



#### **Demolition of existing structures:**

Demolition and clearing of existing site structures, buildings, parking will be required to prepare the site for new facility construction. Demolition processes shall follow all local permitting and requirements.



#### **EXISTING SITE: BUILDINGS & STRUCTURE**



#### **DEMOLITION PLAN**

#### SITE PREPARATION AND SCOPE

Existing buildings and structures shall be demolished. Existing PME / utility systems will be reused as possible and need to be maintained in good condition throughout demolition where required.

Demolition sequencing needs to be considered:

1. If demolition is completed before construction soil compaction, site stabilization and security need to be considered.

#### Site:

- Secure parking with (minimum) fencing and securit