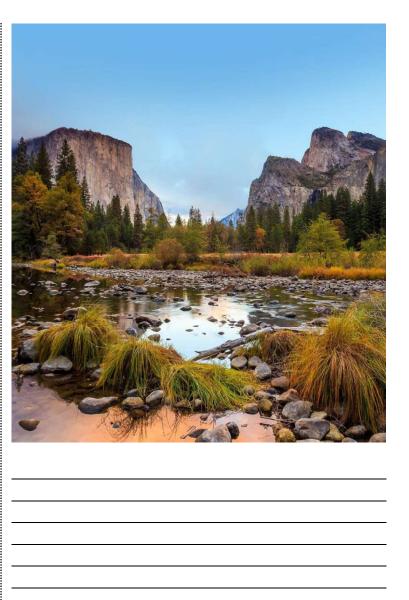

**Day 4: Thursday, June 5, 2025 Modesto - Yosemite National Park** - **Modesto** Dramatic waterfalls to soaring granite peaks, Yosemite will leave you in awe. Enjoy a scenic drive to the gates of the national park, where you'll travel by coach through Yosemite's unrivaled landscapes with an expert guide. Natural wonders abound as you stand before El Capitan, and take in breathtaking vistas including Half Dome, Tunnel View and Yosemite Falls. *(B)* 

#### Experience It! Yosemite National Park

A natural paradise since time began, Yosemite National Park is a treasure of the American West. Familiar photos of El Capitan, Half Dome, and Tunnel View flood guide books, websites, and social media, but there is nothing quite like standing before them – discovering how small you are in a vast and impressive world. From meandering rivers to peaceful meadow valleys, soaring peaks and thundering waterfalls, there isn't one inch of this 1,200 square mile park that won't leave you in awe.