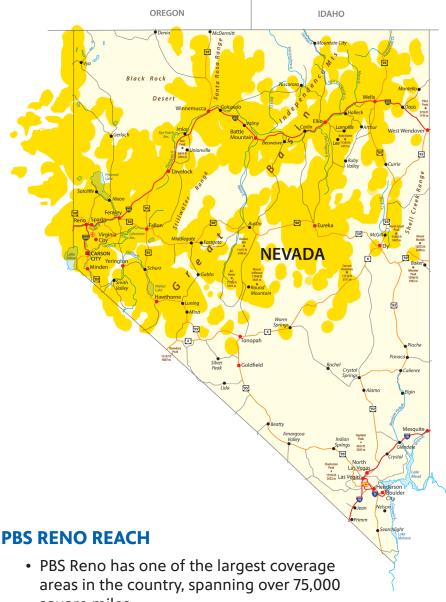

## **Broad Reach**

- square miles
- As of February 2022, PBS Reno is watched over-the-air by more than 113,000 people and more than 62,000 households weekly in northern and central Nevada and northeastern California
- Reno Create is watched by more than 12,815 people and more than 10,800 households weekly in northern and central Nevada and northeastern California
- PBS KIDS Reno is watched by more than 10,000 people and more than 8,000 households weekly in northern and central Nevada and northeastern California
- PBS Reno channels are also available on cable, satellite services, streaming on PBSreno.org, Amazon Prime, AT&T U-Verse, PBS Passport Video App, and on YouTube TV