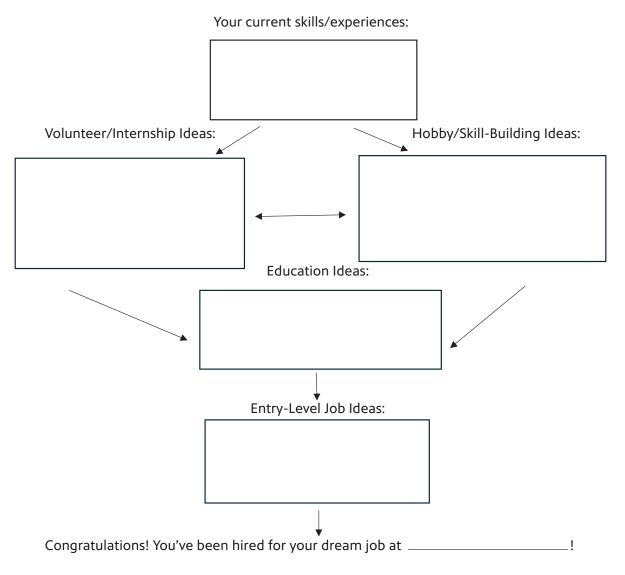

#### How can you work in this STEM Field?

Use the boxes below to brainstorm ways you can build on your current skills, gain experience and education, and make a STEM career in this field a reality!

To explore career maps from some local Nevada educational institutions, check out these links: