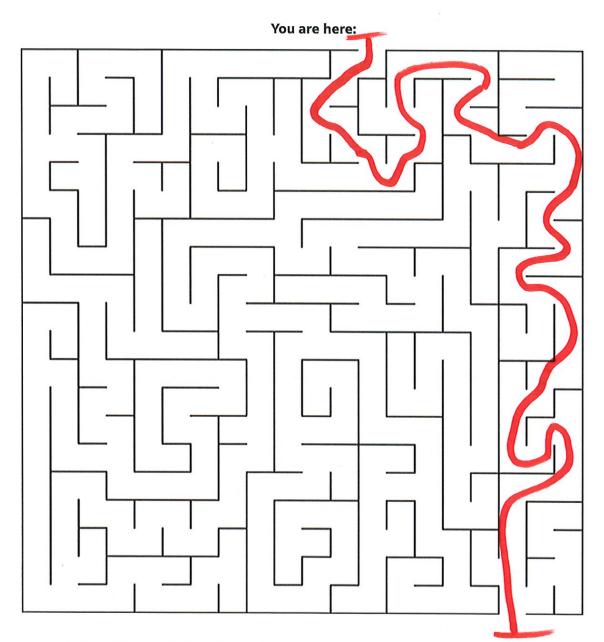

## **STEM Works: Google**

Imagine you are a data center technician at a Google Data Center and one of the server computers that keeps Google working just broke. Complete the puzzle below to find your way through the maze of hardware to get to the broken machine. But hurry! Without this server, the world will have to learn to live without Google!

You are here:

Congratulations! You made it to the broken server in time! As a data technician, now it's your job to get Google back up and running!

**To learn more about STEM Works visit pbsreno.org/stemworks.** For more PBS Reno Education Services, contact 775-600-0551 or education@pbsreno.org.