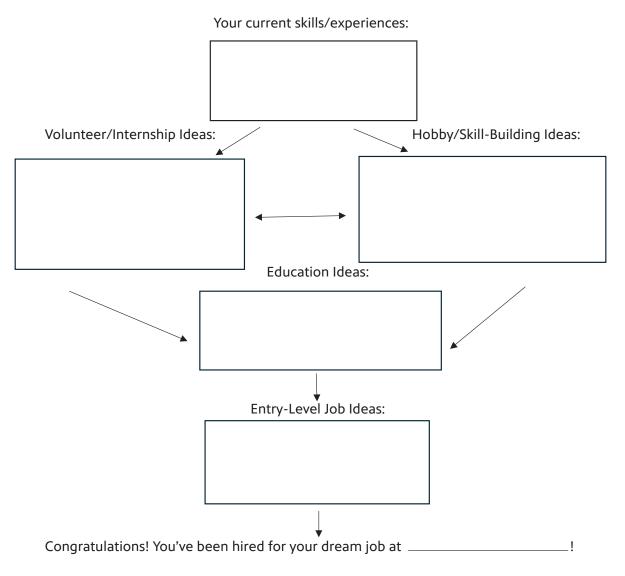

## How can you work in this STEM Field?

Use the boxes below to brainstorm ways you can build on your current skills, gain experience and education, and make a STEM career in this field a reality!

To explore career maps from some local Nevada educational institutions, check out these links:

TMCC Career Mapping

UNR Career Exploration and Preparation

**To learn more about STEM Works visit pbsreno.org/stemworks.** For more PBS Reno Education Services, contact 775-600-0551 or education@pbsreno.org.