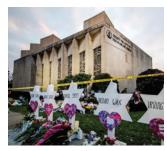

Matthew Lewis L 4:00 PBS This Old House Lexington|Gone Geo NC State Lines

Repairing the World: Stories from the Tree of Life documents a community's response in the aftermath of the deadliest anti-Semitic attack in U.S. history, Saturday, October 28, 8 PM, on the Explorer Channel.

> No David Holt's State of Music John McCutcheon L

Repairing the World: Stories from the Tree of Life

Congregations at the Tree of Life synagogue find unity.

8:30 NC TradFest: The Dublin **Castle Sessions** 