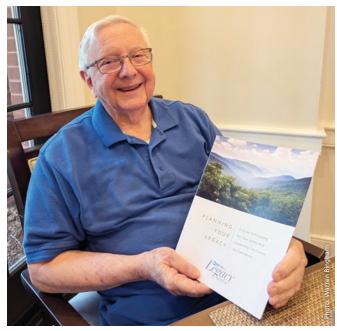

PBS North Carolina supporter Dan Jones of Winston-Salem is ready to update his estate plan thanks to our *Planning Your Legacy* guide.