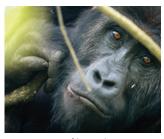

11:00 PBS Amanpour & Co. **NC** No Passport Required Queens, NYC ■ Joseph Rosendo's Travelscope

France: Cruising on the Lot

On Nature, a filmmaker tries to habituate a guarded 450 lb. silverback gorilla, Wednesday, October 23, 8 PM, on PBS NC.

NC PBS News Hour EX Rick Steves' Europe Art of the Early Middle Age

7:30 PBS Sci NC Natural Science L **EX** America's

Test Kitchen Breakfast for a Crowd

8:00 PBS Nature SEASON PREMIERE! Silverback DV NC My Home, NC