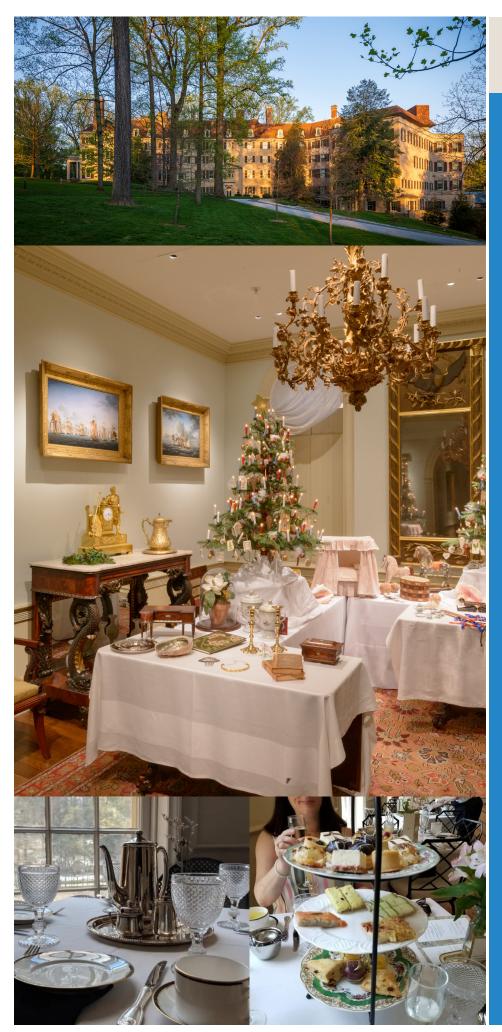

#### YULETIDE TEA & TOUR AT WINTERTHUR ESTATE INCLUDES

- Round trip transportation via private motorcoach equipped with reclining seats and restroom.
- Lite To-Go Breakfast en route to Winterthur.
- Self-guided Yuletide house tour at Winterthur, the exquisite Henry Francis du Pont estate. The rooms are lavishly decorated for the season, with elaborate trees and trimmings set against the house's period furnishings and extensive collection of fine and decorative arts.
- Afternoon Holiday Tea at Winterthur. Take a break from the hustle and bustle of the holiday season and enjoy a selection of fine teas, scones with fruit curd, assorted petite tea sandwiches, savory canapes and pastries.
- Take a narrated garden tram tour (weather permitting) through the Winterthur Garden and Enchanted Woods.
- Admission to the Winterthur Galleries including the Campbell Collection of Soup Tureens. The galleries are filled with historic and decorative objects collected and arranged according to the vision of Henry Francis du Pont. Henry du Pont was a passionate collector, transforming his family home into a showplace for fine and decorative arts. The collection of more than 9,000 objects includes items ranging from streamlined, functional Shaker furniture to 18th century opulent masterworks.
- Services of a Boscov's Travel Tour Director.
- All taxes and gratuities for tour features including the gratuity for your tour director and motorcoach driver.