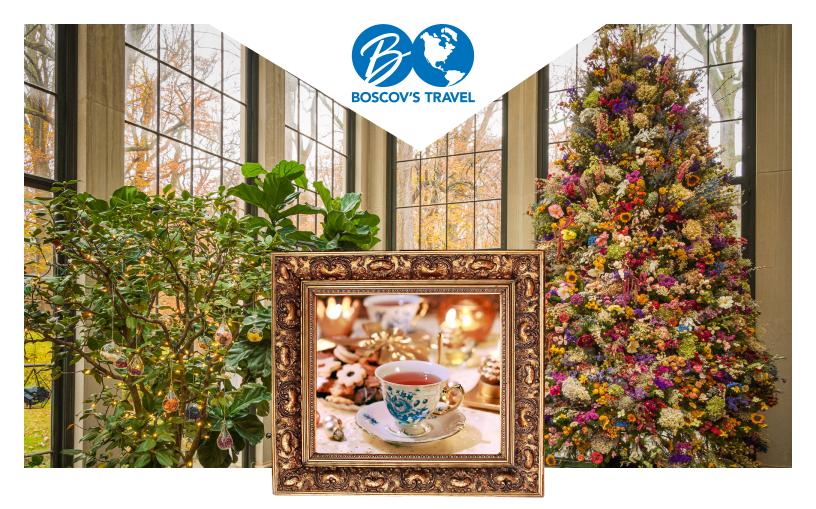

#### YULETIDE TEA & TOUR AT WINTERTHUR ESTATE INCLUDES

- Round trip transportation via private motorcoach equipped with reclining seats and restroom.
- Lite To-Go Breakfast en route to Winterthur.
- Self-guided Yuletide house tour at Winterthur, the exquisite Henry Francis du Pont estate. The rooms are lavishly decorated for the season, with elaborate trees and trimmings set against the house's period furnishings and extensive collection of fine and decorative arts.
- Afternoon Holiday Tea at Winterthur. Take a break from the hustle and bustle of the holiday season and enjoy a selection of fine teas, scones with fruit curd, assorted petite tea sandwiches, savory canapes and pastries.
- Take a narrated garden tram tour (weather permitting) through the Winterthur Garden and Enchanted Woods.
- Admission to the Winterthur Galleries including the Campbell Collection of Soup Tureens. The galleries are filled with historic and decorative objects collected and arranged according to the vision of Henry Francis du Pont. Henry du Pont was a passionate collector, transforming his family home into a showplace for fine and decorative arts. The collection of more than 9,000 objects includes items ranging from streamlined, functional Shaker furniture to 18th century opulent masterworks.
- Services of a Boscov's Travel Tour Director.
- All taxes and gratuities for tour features including the gratuity for your tour director and motorcoach driver.