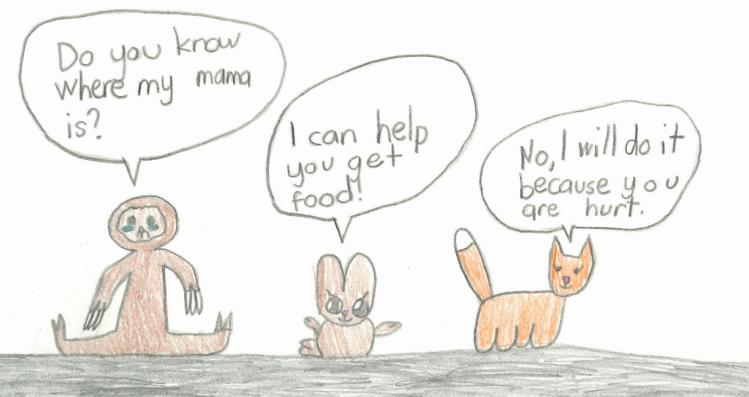

First, they go up a mountain. While they were climbing a slope, Bunny slipped. Her leg hurt so much. She couldn't walk. So, Fox lifted her up on her back and Bunny continued TO SHOW her the way. Next, they have to go through a cave. In the cave, they found a baby sloth. It was crying because it was hungry. The mom is not yet back from getting food. Bunny wanted to find food for him but Fox said she'll do it because Bunny is hurt.