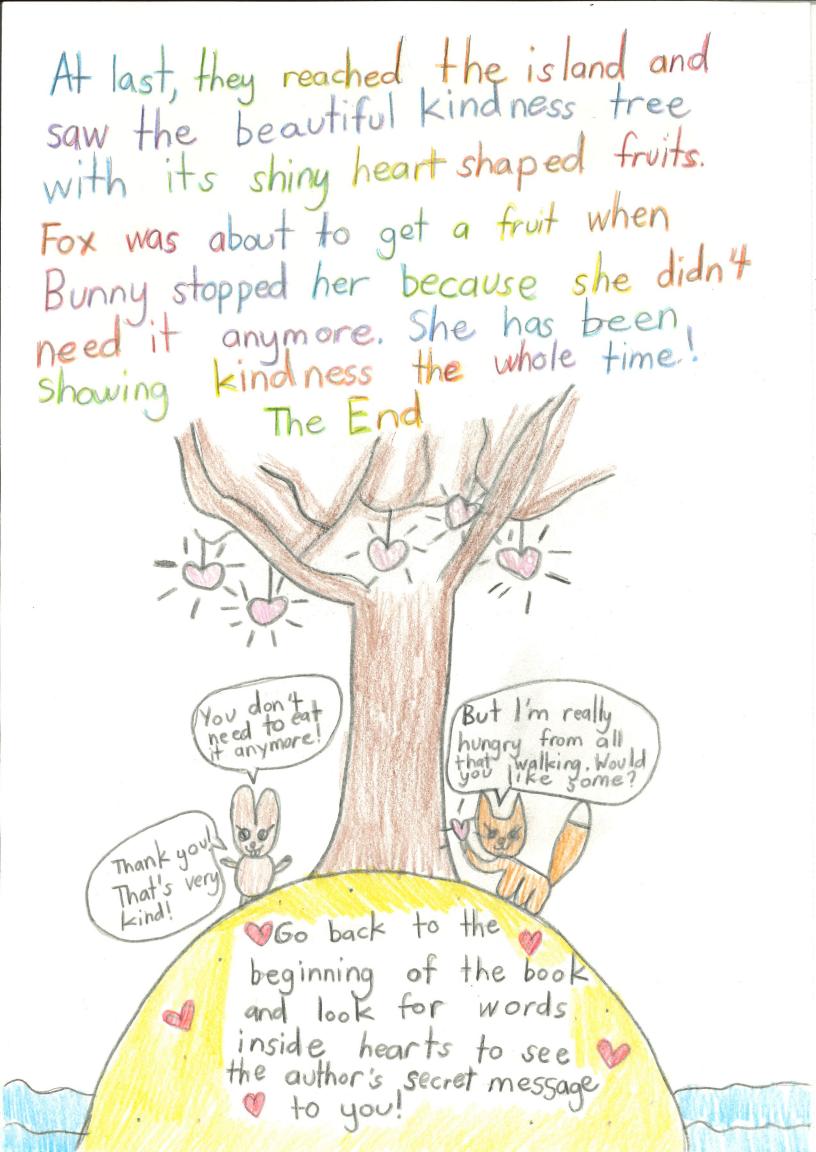

et back from getting food. Bunny wanted to find food for him but Fox said she'll do it because Bunny is hurt.



When Fox got back, the mom was already there. She thanked Fox for bringing food. "Thank you for your KINDNESS. I will give you information about the tree you are looking for. I heard from butterflies that it is on a secret island in the ocean." Bunny and Fox said goodbye. Fox told Bunny she feels weird. Bunny said it is just the lovely feeling you get when you are kind to someone.



Finally, they reached the shore. They found an old boat and started to paddle to the ocean. Along the way, they saw a mermaid trapped in a net. Fox chewed the net and freed the mermaid. The mermaid was so thankful: "Because you helped me, will show you where the secret island is. see it EVERIDAY







@Follow this map if you need help being EXTRA kind®