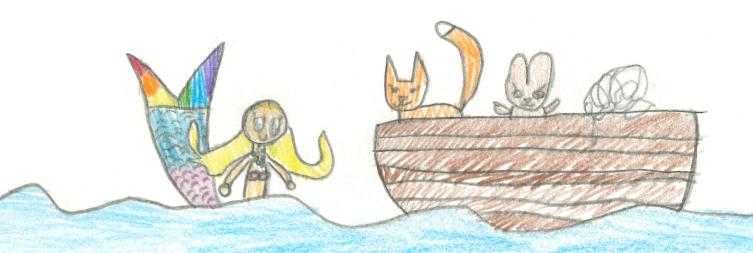

Finally, they reached the shore. They found an old boat and started to paddle to the ocean. Along the way, they saw a mermaid trapped in a net. Fox chewed the net and freed the mermaid. The mermaid was so thankful: "Because you helped me, will show you where the secret island is. see it EVERIDAY