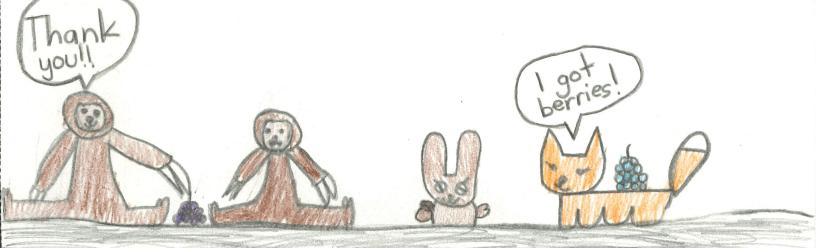

First, they go up a mountain. While they were climbing a slope, Bunny slipped. Her leg hurt so much. She couldn't walk. So, Fox lifted her up on her back and Bunny continued TO SHOW her the way. Next, they have to go through a cave. In the cave, they found a baby sloth. It was crying because it was hungry. The mom is not yet back from getting food. Bunny wanted to find food for him but Fox said she'll do it because Bunny is hurt.

When Fox got back, the mom was already there. She thanked Fox for bringing food. "Thank you for your KINDNESS. I will give you information about the tree you are looking for. I heard from butterflies that it is on a secret island in the ocean." Bunny and Fox said goodbye. Fox told Bunny she feels weird. Bunny said it is just the lovely feeling you get when you are kind to someone.