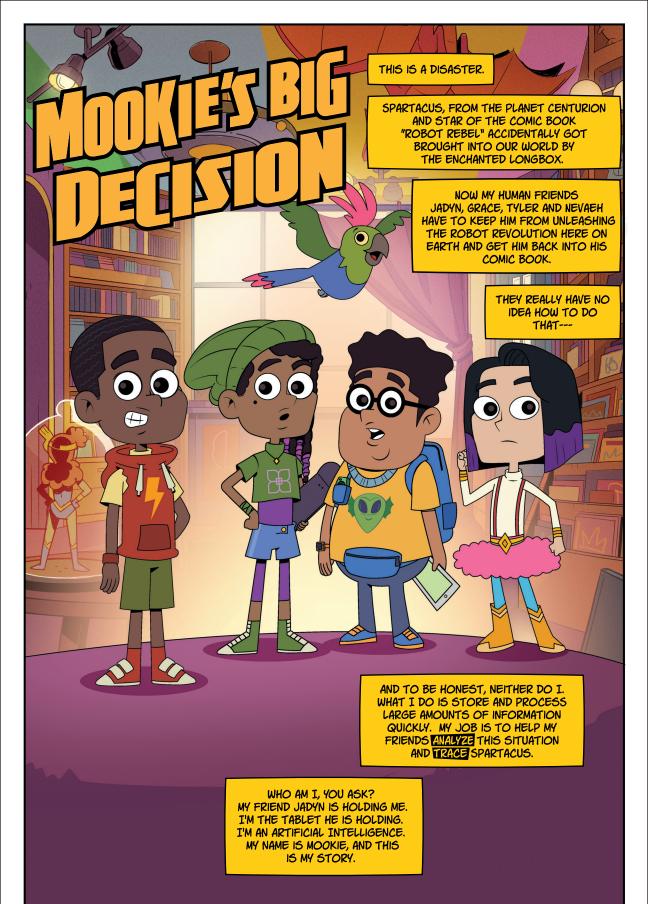

Can you TRACE Jadyn, Tyler, Nevaeh, and Grace's movements throughout the story? Can you ANALYZE how Spartacus planned to begin a robot revolution in Midland City?

Trace the movements of the characters throughout the story and be able to explain the events of the story with supporting details.

Describe characters in a story (for example: their traits, motivations, or feelings) and explain how their actions contribute to the sequence of events.

Determine the meaning of words and phrases as they are used in a text, distinguishing literal from nonliteral language.