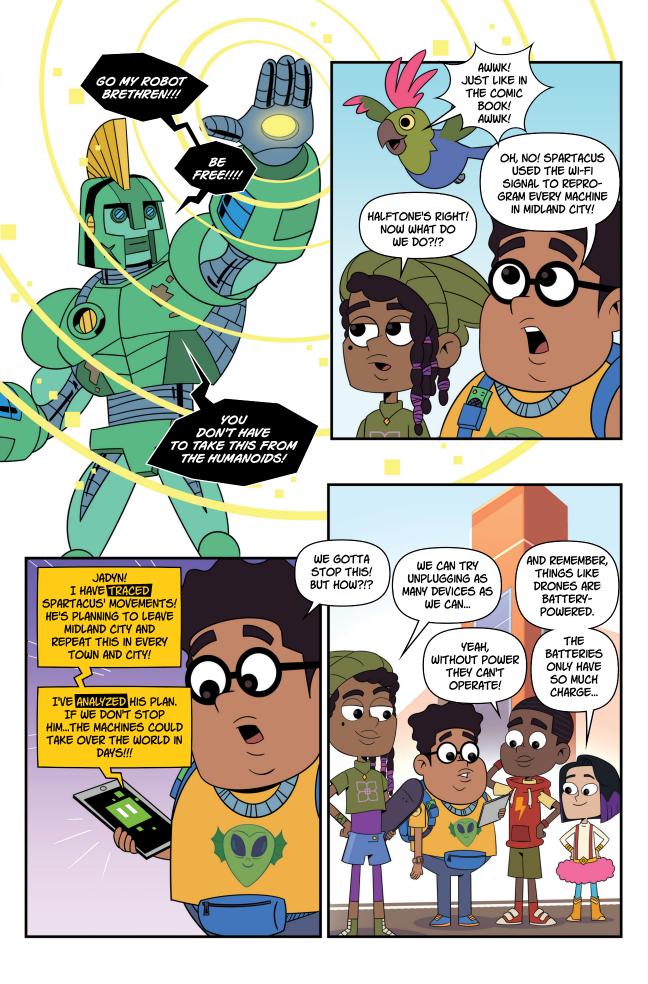

Can you TRACE Jadyn, Tyler, Nevaeh, and Grace's movements throughout the story? Can you ANALYZE how Spartacus planned to begin a robot revolution in Midland City?

Trace the movements of the characters throughout the story and be able to explain the events of the story with supporting details.

Describe characters in a story (for example: their traits, motivations, or feelings) and explain how their actions contribute to the sequence of events.

Determine the meaning of words and phrases as they are used in a text, distinguishing literal from nonliteral language.