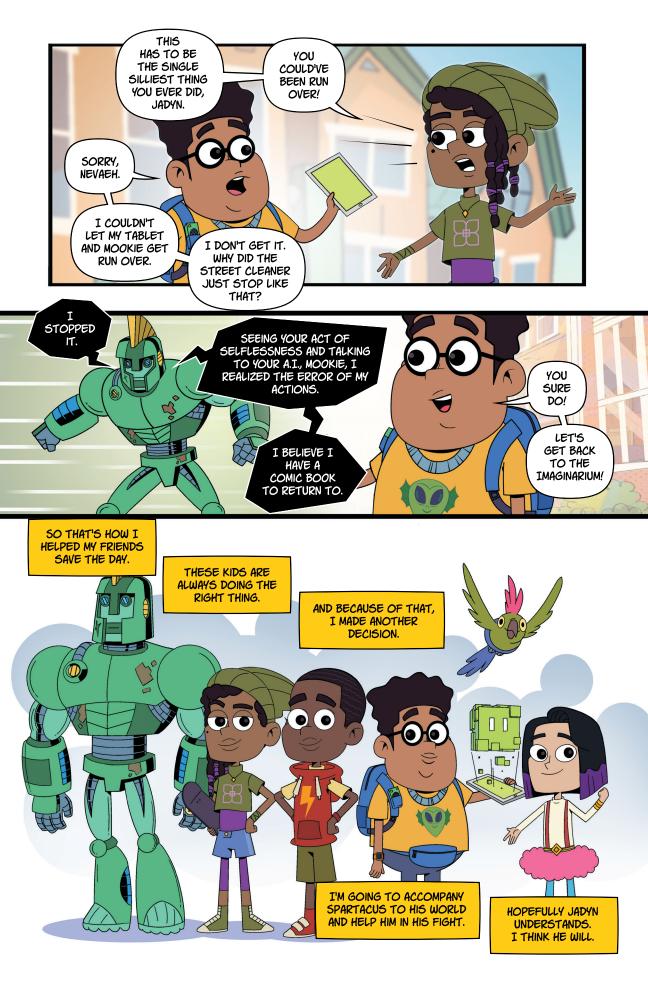

Can you TRACE Jadyn, Tyler, Nevaeh, and Grace's movements throughout the story? Can you ANALYZE how Spartacus planned to begin a robot revolution in Midland City?

Trace the movements of the characters throughout the story and be able to explain the events of the story with supporting details.

Describe characters in a story (for example: their traits, motivations, or feelings) and explain how their actions contribute to the sequence of events.

Determine the meaning of words and phrases as they are used in a text, distinguishing literal from nonliteral language.