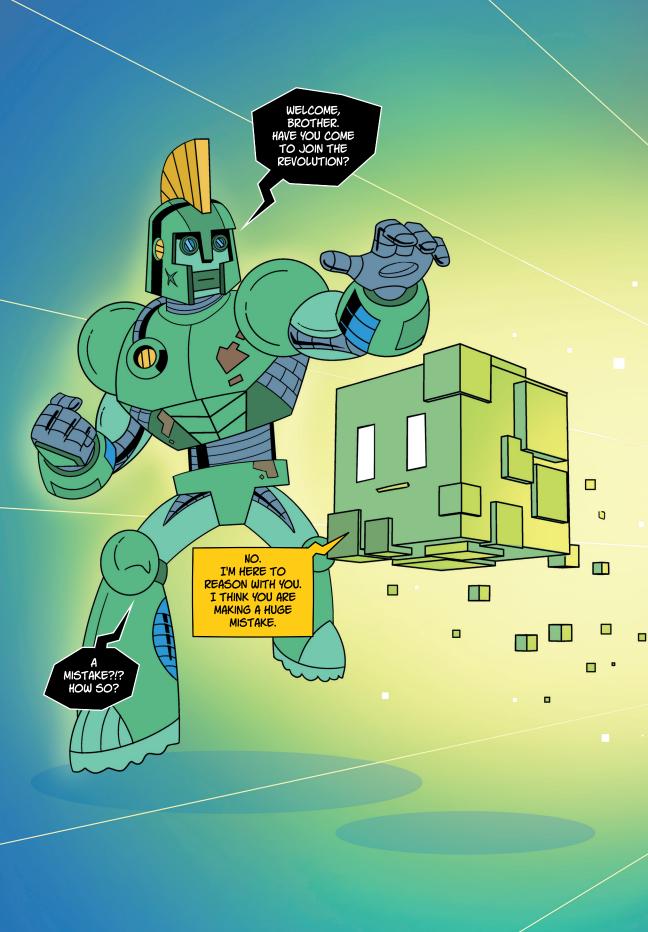

Can you TRACE Jadyn, Tyler, Nevaeh, and Grace's movements throughout the story? Can you ANALYZE how Spartacus planned to begin a robot revolution in Midland City?

Trace the movements of the characters throughout the story and be able to explain the events of the story with supporting details.