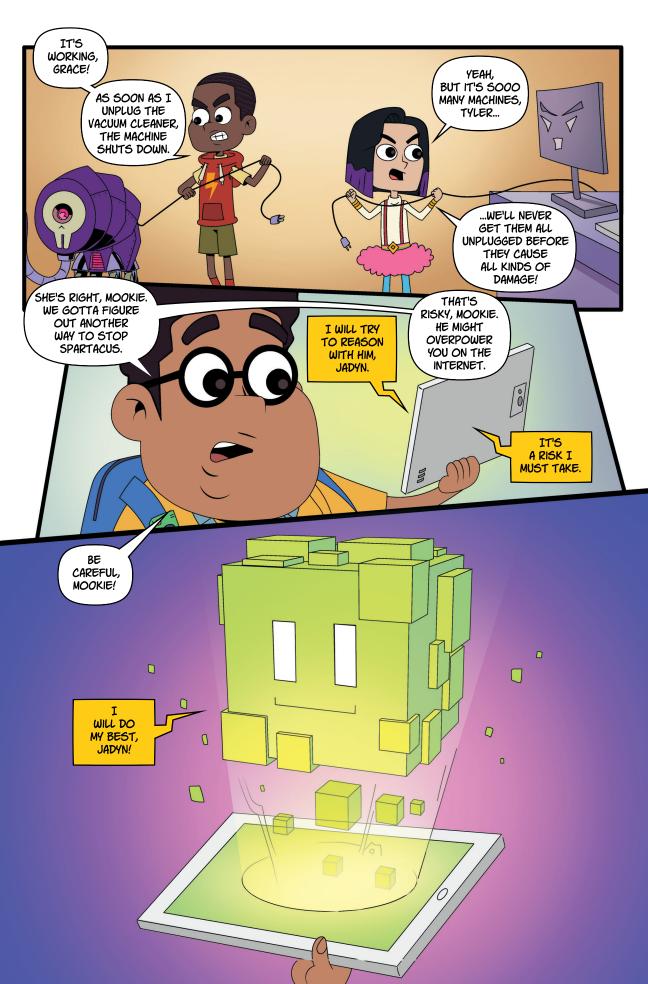

Can you TRACE Jadyn, Tyler, Nevaeh, and Grace's movements throughout the story? Can you ANALYZE how Spartacus planned to begin a robot revolution in Midland City?

Trace the movements of the characters throughout the story and be able to explain the events of the story with supporting details.

Describe characters in a story (for example: their traits, motivations, or feelings) and explain how their actions contribute to the sequence of events.

Determine the meaning of words and phrases as they are used in a text, distinguishing literal from nonliteral language.