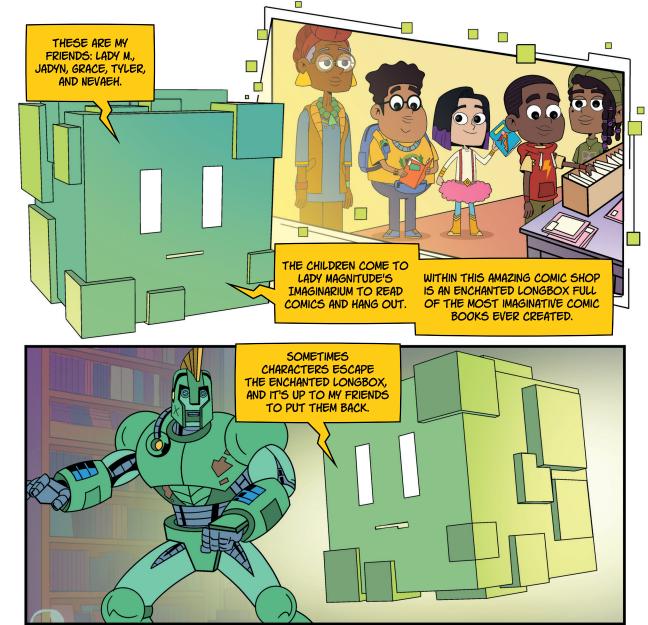

Can you TRACE Jadyn, Tyler, Nevaeh, and Grace's movements throughout the story? Can you ANALYZE how Spartacus planned to begin a robot revolution in Midland City?

Trace the movements of the characters throughout the story and be able to explain the events of the story with supporting details.