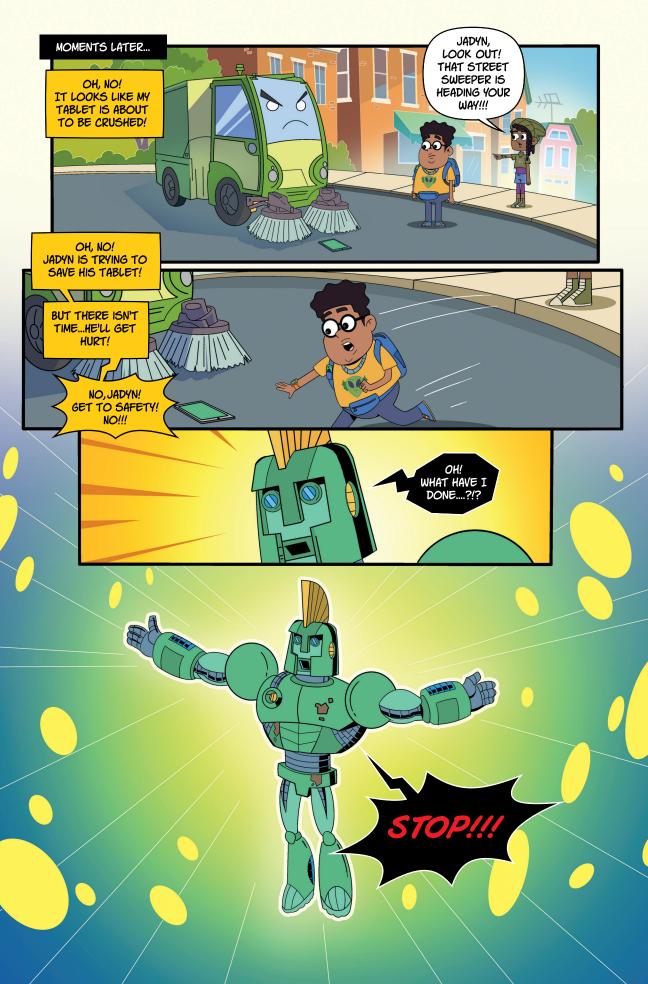

Can you TRACE Jadyn, Tyler, Nevaeh, and Grace's movements throughout the story? Can you ANALYZE how Spartacus planned to begin a robot revolution in Midland City?

Trace the movements of the characters throughout the story and be able to explain the events of the story with supporting details.

Describe characters in a story (for example: their traits, motivations, or feelings) and explain how their actions contribute to the sequence of events.

Determine the meaning of words and phrases as they are used in a text, distinguishing literal from nonliteral language.