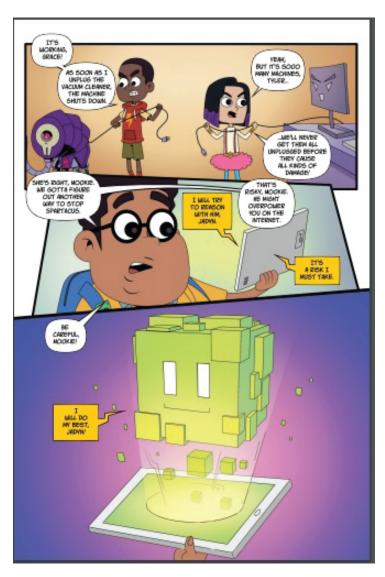

## Comic 1: Mookie's Big Decision

# Comic 1: Mookfe's Big Decision

| Name: |
|-------|
|-------|

**Directions:** Choose one character from the pages above. Complete the following chart for the character.

| Summarize the challenge in two sentences.                                                                              | What emotions did your character feel?                                                                                            |
|------------------------------------------------------------------------------------------------------------------------|-----------------------------------------------------------------------------------------------------------------------------------|
| Example: I got home from school and wanted to watch cartoons on television. My mom said I had to do my homework first. | Ex: I felt sad that I couldn't watch cartoons and mad at my mom for not letting me.                                               |
| What actions did your character take in response?                                                                      | What do you think about the character's emotions and actions to this challenge?                                                   |
| EX: I started crying and threw my backpack on the ground.                                                              | EX: I think it was okay to feel sad about not getting to watch cartoons. But, maybe I should not have thrown a fit as my actions. |
|                                                                                                                        |                                                                                                                                   |