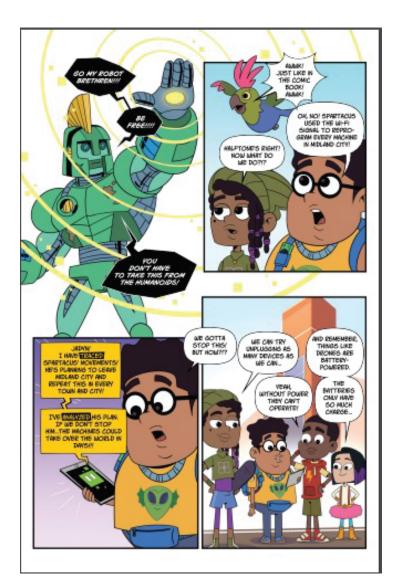

## Comic 1: Mookie's Big Decision

# Comic 1: Mookfe's Big Decision

| Name: |
|-------|
|-------|

**Directions:** Choose one character from the pages above. Complete the following chart for the character.

| Summarize the challenge in two sentences.                                                                              | What emotions did your character feel?                                                                                            |
|------------------------------------------------------------------------------------------------------------------------|-----------------------------------------------------------------------------------------------------------------------------------|
| Example: I got home from school and wanted to watch cartoons on television. My mom said I had to do my homework first. | Ex: I felt sad that I couldn't watch cartoons and mad at my mom for not letting me.                                               |
| What actions did your character take in response?                                                                      | What do you think about the character's emotions and actions to this challenge?                                                   |
| EX: I started crying and threw my backpack on the ground.                                                              | EX: I think it was okay to feel sad about not getting to watch cartoons. But, maybe I should not have thrown a fit as my actions. |
|                                                                                                                        |                                                                                                                                   |