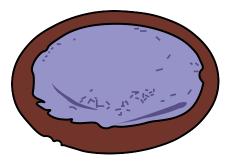

## 1: Make the SETTING

Wash your hands. Take your spatula and spread icing on your cookie! Try out some spooky Halloween colors. Then, add sprinkles.