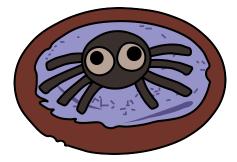

### 2: Make the Body

Place eight pretzel sticks on your icing blob to create spider legs. Then, add your sandwich cookie on top, to make the body.

#### **3: Give It Eyes**

With a small spoon, add two blobs of white icing to the center of the sandwich cookie. Then, stick a chocolate chip to each white blob to make the pupils.