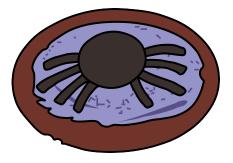

#### **3: Give It Eyes**

With a small spoon, add two blobs of white icing to the center of the sandwich cookie. Then, stick a chocolate chip to each white blob to make the pupils.

# 4: Enjoy!

Now you have magnificent spider cookies just like Lady M and the crew!

Copyright © 2023 Lion Forge Animation, LLC dba Lion Forge Entertainment, all rights reserved. DRAWN IN and all related indicia are trademarks of Lion Forge Animation, LLC dba Lion Forge Entertainment. DRAWN IN was created in connection with St. Louis Regional Public Media dba Nine PBS.