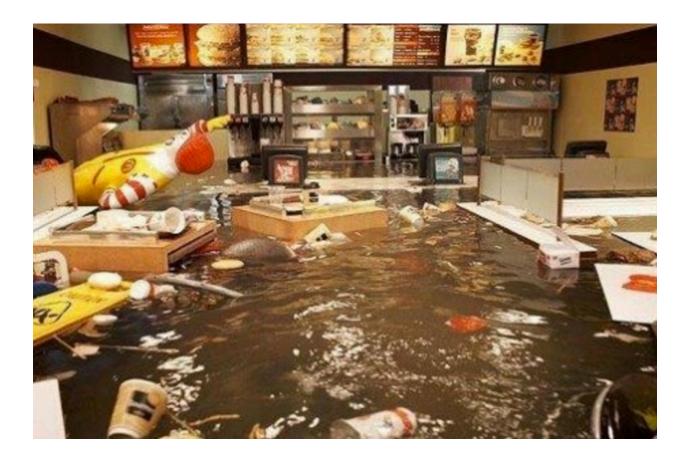

Take The Test!

When Hurricane Sandy hit the East Coast of the United States in 2012, it also unleashed a barrage of photos on the Internet that claimed to show photos of the storm, or its aftermath.

Want to test your ability? On the next page you will see a photo. Try to determine if it's real or fake. The following page will show the photo again, but this time with a green or a red border.

Green Border: Actual photo

Red Border: FAKE!



# FAKE!





### FAKE! This is a photo of an art exhibit originally on display in Germany.





# ACTUAL PHOTO!





# FAKE! This image was originally from a movie.





### Actual Photo! Taken off the coast of New Jersey.





# Actual Photo!