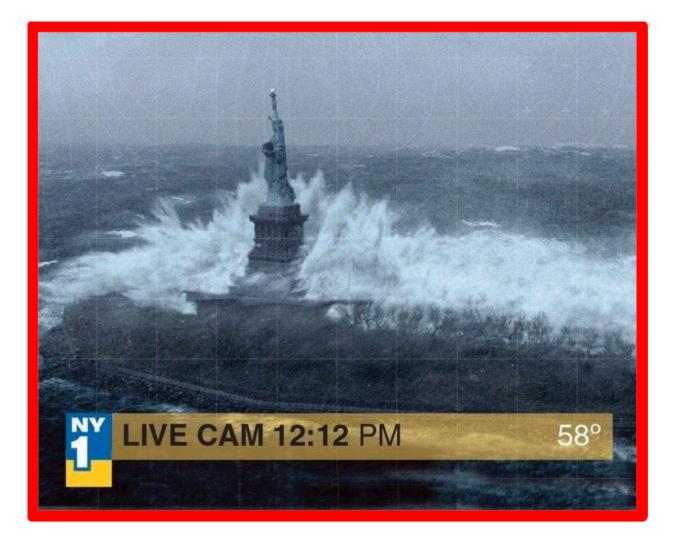

Take The Test!

When Hurricane Sandy hit the East Coast of the United States in 2012, it also unleashed a barrage of photos on the Internet that claimed to show photos of the storm, or its aftermath.

Want to test your ability? On the next page you will see a photo. Try to determine if it's real or fake. The following page will show the photo again, but this time with a green or a red border.

Green Border: Actual photo

Red Border: FAKE!



# FAKE!





### FAKE! This is a photo of an art exhibit originally on display in Germany.





# ACTUAL PHOTO!





# FAKE! This image was originally from a movie.





### Actual Photo! Taken off the coast of New Jersey.





# Actual Photo!