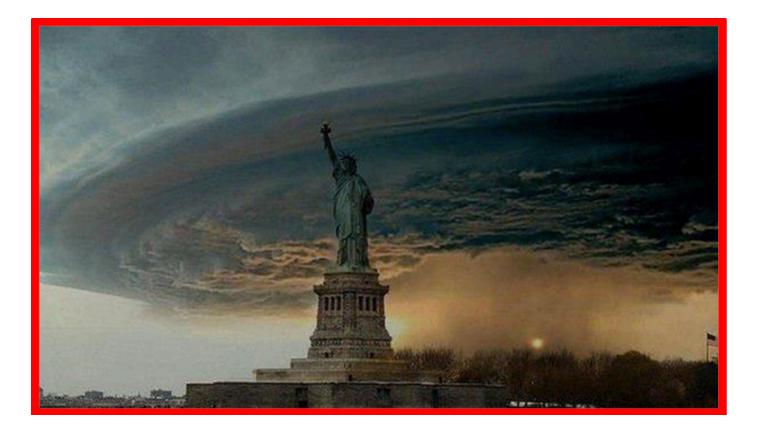

Green Border: Actual photo

Red Border: FAKE!

# FAKE! This image was originally from a movie.