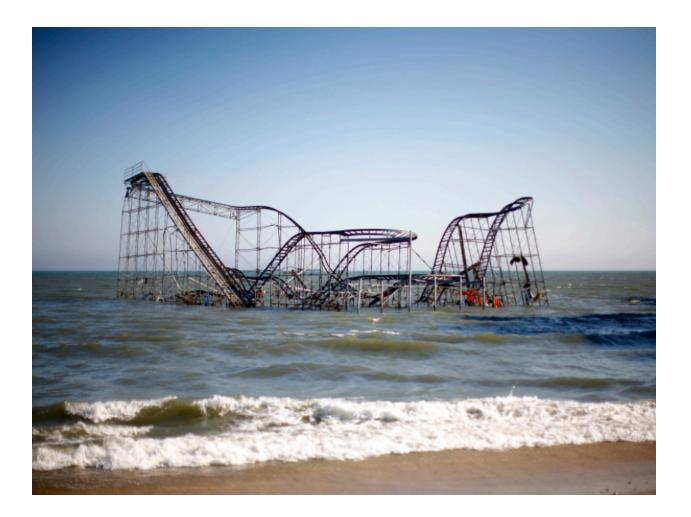

Take The Test!

When Hurricane Sandy hit the East Coast of the United States in 2012, it also unleashed a barrage of photos on the Internet that claimed to show photos of the storm, or its aftermath.

Want to test your ability? On the next page you will see a photo. Try to determine if it's real or fake. The following page will show the photo again, but this time with a green or a red border.