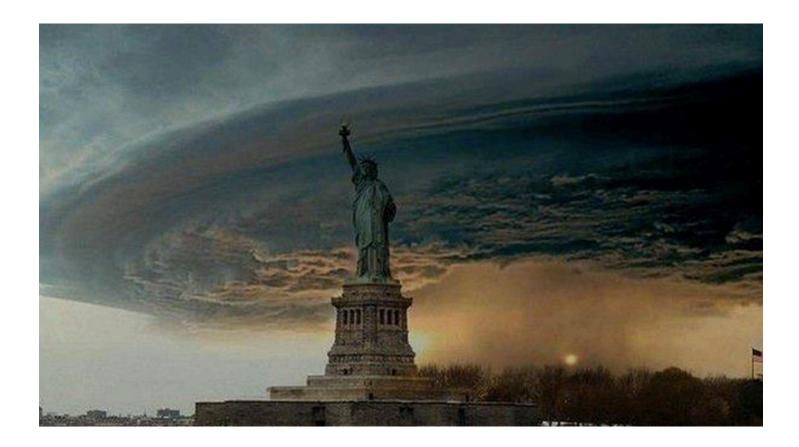

Take The Test!

When Hurricane Sandy hit the East Coast of the United States in 2012, it also unleashed a barrage of photos on the Internet that claimed to show photos of the storm, or its aftermath.

Want to test your ability? On the next page you will see a photo. Try to determine if it's real or fake. The following page will show the photo again, but this time with a green or a red border.