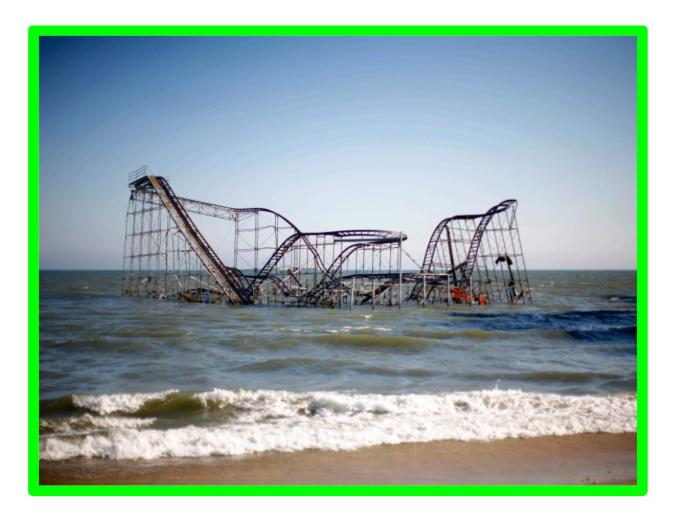

Take The Test!

When Hurricane Sandy hit the East Coast of the United States in 2012, it also unleashed a barrage of photos on the Internet that claimed to show photos of the storm, or its aftermath.

Want to test your ability? On the next page you will see a photo. Try to determine if it's real or fake. The following page will show the photo again, but this time with a green or a red border.

Green Border: Actual photo

Red Border: FAKE!



# FAKE!





### FAKE! This is a photo of an art exhibit originally on display in Germany.





# ACTUAL PHOTO!





# FAKE! This image was originally from a movie.





### Actual Photo! Taken off the coast of New Jersey.





# Actual Photo!