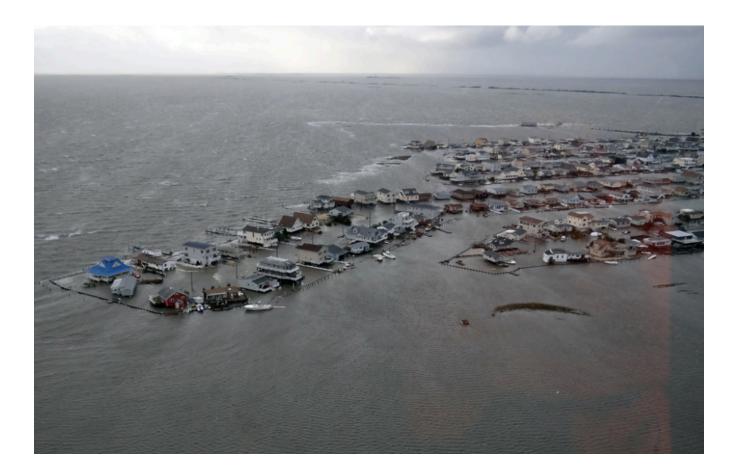

Take The Test!

When Hurricane Sandy hit the East Coast of the United States in 2012, it also unleashed a barrage of photos on the Internet that claimed to show photos of the storm, or its aftermath.

Want to test your ability? On the next page you will see a photo. Try to determine if it's real or fake. The following page will show the photo again, but this time with a green or a red border.

Green Border: Actual photo

Red Border: FAKE!



# FAKE!





### FAKE! This is a photo of an art exhibit originally on display in Germany.





# ACTUAL PHOTO!





# FAKE! This image was originally from a movie.





### Actual Photo! Taken off the coast of New Jersey.





# Actual Photo!