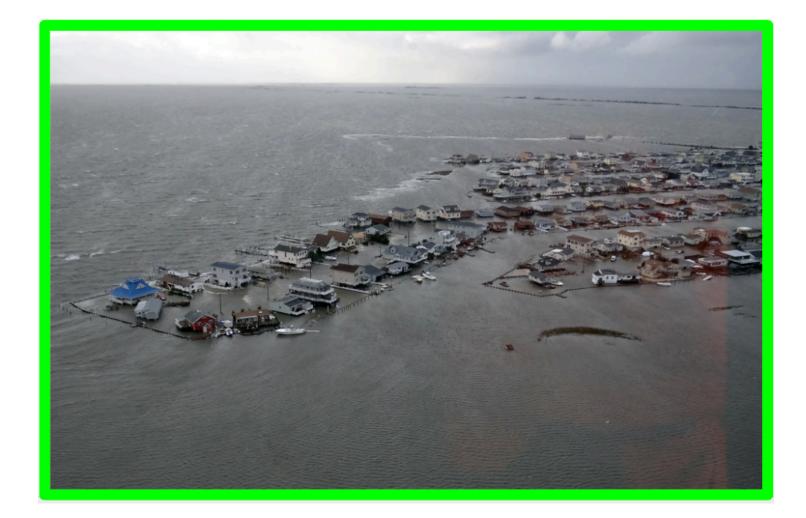

Take The Test!

When Hurricane Sandy hit the East Coast of the United States in 2012, it also unleashed a barrage of photos on the Internet that claimed to show photos of the storm, or its aftermath.

Want to test your ability? On the next page you will see a photo. Try to determine if it's real or fake. The following page will show the photo again, but this time with a green or a red border.

Green Border: Actual photo

Red Border: FAKE!



# FAKE!





### FAKE! This is a photo of an art exhibit originally on display in Germany.





# ACTUAL PHOTO!





# FAKE! This image was originally from a movie.





### Actual Photo! Taken off the coast of New Jersey.





# Actual Photo!